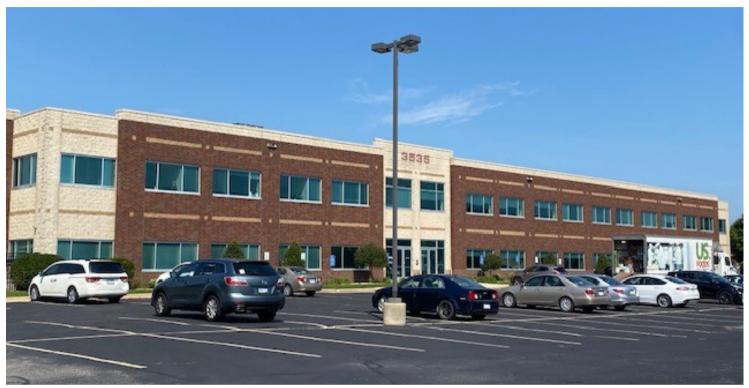

## **OFFICE SPACE**

## 3535 40TH AVE NW, ROCHESTER MN 55901

### **PROPERTY HIGHLIGHTS:**

- Desirable West Circle Drive NW Location
- Variety of square footages available
- **Turn Key Office Space**
- **Pylon Signage**
- **Daycare on Site**
- **Professional Office Setting**