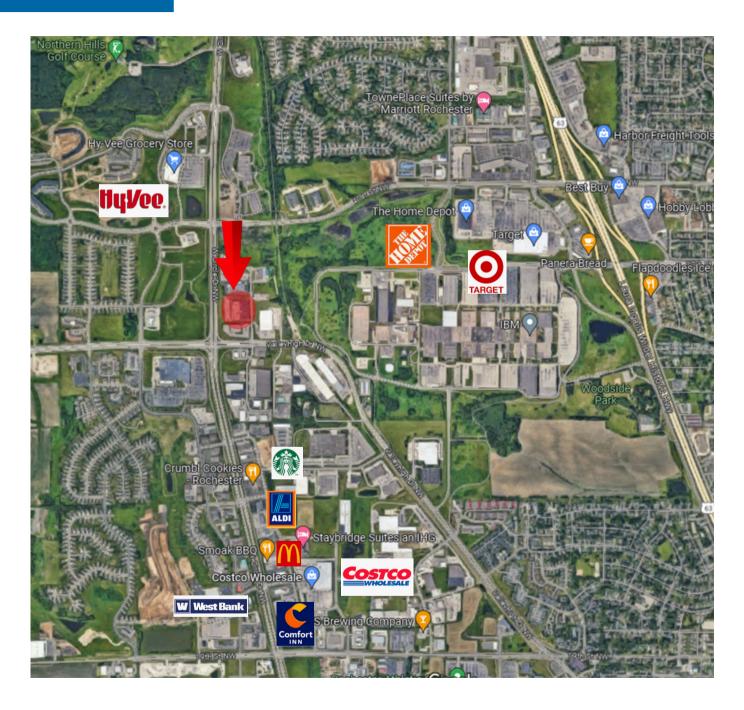

### **PROPERTY HIGHLIGHTS:**

- Desirable West Circle Drive NW Location
- Variety of square footages available
- **Turn Key Office Space**
- **Pylon Signage**
- **Daycare on Site**
- **Professional Office Setting**