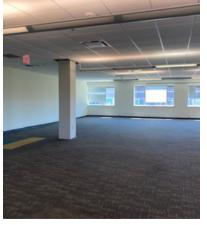

## **OFFICE SPACE**

## 3535 40TH AVE NW, ROCHESTER MN 55901

### **PROPERTY HIGHLIGHTS:**

- Desirable West Circle Drive NW Location
- Variety of square footages available
- **Turn Key Office Space**
- **Pylon Signage**
- **Daycare on Site**
- **Professional Office Setting**