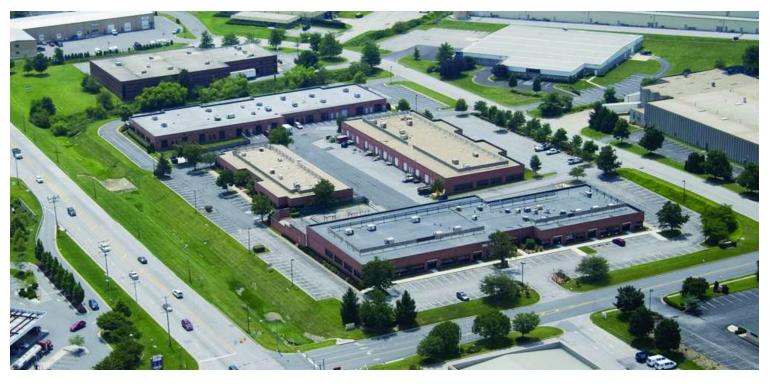

## **AIRPARK SQUARE**

Airport Drive and Business Pky, Westminster, MD 21157 Available: 2,115 - 13,420 SF

#### PROPERTY INFORMATION

COUNTY: Carroll MARKET: Baltimore

#### **BUILDING DATA**

TOTAL BUILDING SF: 111,493 SF YEAR BUILT: 1994 **ZONING:** I-R

#### **PROPERTY HIGHLIGHTS**

- 2,200 14,844 SF Available
- Drive-in and dock high available
- Approx. 13' 6" ceiling height
- Great visibility along MD 97
- I-R zoning allows for a variety of uses
- Close proximity to Carroll County Airport
- Shell and re-let space available
- Traffic Count 16,960 Per Day