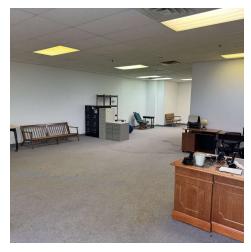

## **AIRPARK SQUARE**

Airport Drive and Business Pky, Westminster, MD 21157 Available: 2,115 - 13,420 SF

Full office buildout, perfect for mental health or social service work