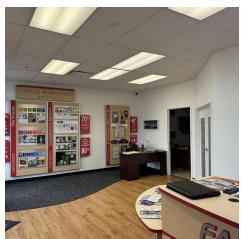

## **AIRPARK SQUARE**

Airport Drive and Business Pky, Westminster, MD 21157 Available: 2,115 - 13,420 SF

Full office buildout, perfect for mental health or social service work

#### **LEASE INFORMATION**

Call For Info Lease Term: Negotiable Lease Type: Total Space: 2,115 - 13,420 SF Lease Rate: Call for more info

#### **AVAILABLE SPACES**

| SUITE                        | TENANT    | SIZE (SF) | LEASE TYPE    | LEASE RATE    |
|------------------------------|-----------|-----------|---------------|---------------|
| 1129 Business Pkwy Suite A-B | Available | 5,530 SF  | Call for Info | Call for Info |