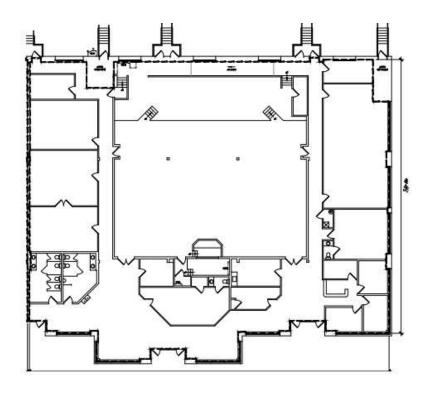

## **AIRPARK SQUARE**

Airport Drive and Business Pky, Westminster, MD 21157 Available: 2,115 - 13,420 SF

#### **LEASE INFORMATION**

Lease Type: Call For Info Lease Term: Negotiable 2,115 - 13,420 SF Lease Rate: Total Space: Call for more info

#### **AVAILABLE SPACES**

| SUITE                           | TENANT    | SIZE (SF)         | LEASE TYPE    | LEASE RATE    |
|---------------------------------|-----------|-------------------|---------------|---------------|
| 1129 Business Parkway Suite F-K | Available | 6,000 - 13,420 SF | Call for Info | Call for Info |