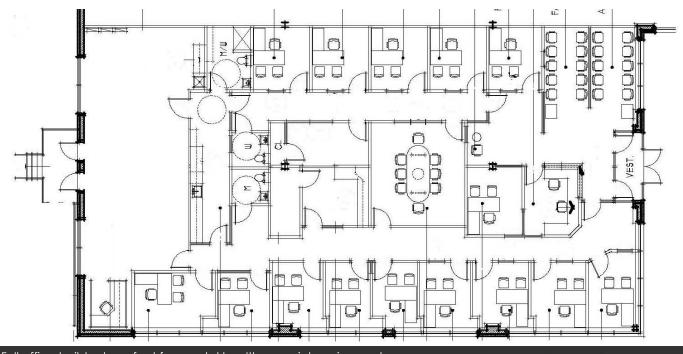

## **AIRPARK SQUARE**

Airport Drive and Business Pky, Westminster, MD 21157 Available: 2,115 - 13,420 SF

Full office buildout, perfect for mental health or social service work

#### **LEASE INFORMATION**

Call For Info Lease Term: Negotiable Lease Type: Total Space: 2,115 - 13,420 SF Lease Rate: Call for more info

#### **AVAILABLE SPACES**

| SUITE                        | TENANT    | SIZE (SF) | LEASE TYPE    | LEASE RATE    |
|------------------------------|-----------|-----------|---------------|---------------|
| 1129 Business Pkwy Suite A-B | Available | 5,530 SF  | Call for Info | Call for Info |