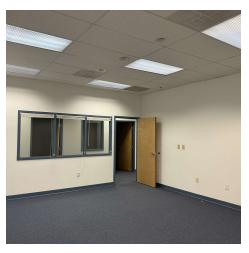

## **AIRPARK SQUARE**

Airport Drive and Business Pky, Westminster, MD 21157 Available: 2,115 - 13,420 SF

#### **LEASE INFORMATION**

Call For Info Lease Term: Negotiable Lease Type: Total Space: 2,115 - 13,420 SF Lease Rate: Call for more info

#### **AVAILABLE SPACES**

| SUITE                      | TENANT    | SIZE (SF) | LEASE TYPE    | LEASE RATE    |
|----------------------------|-----------|-----------|---------------|---------------|
| 1129 Business Pkwy Suite E | Available | 2,554 SF  | Call for Info | Call for Info |