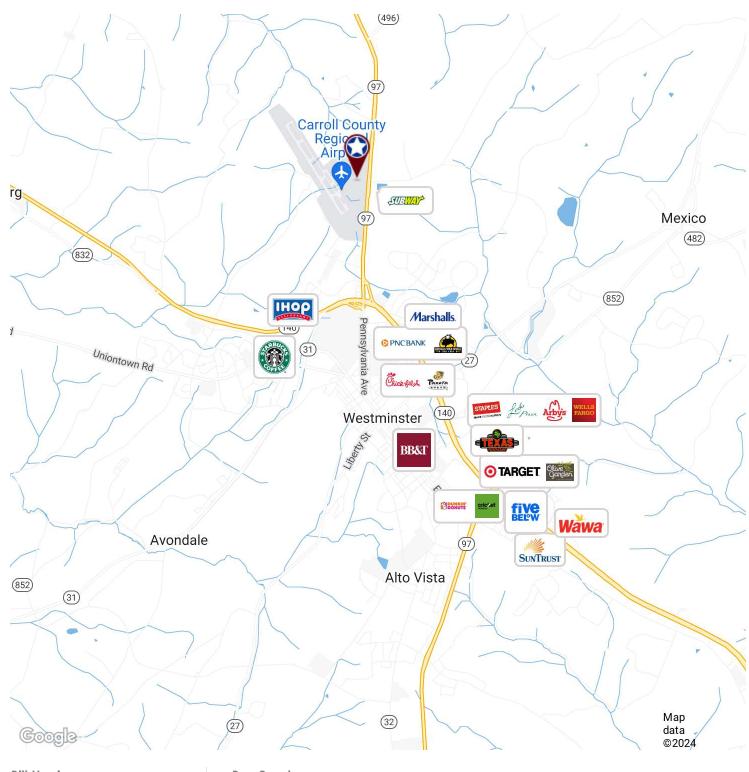

#### PROPERTY INFORMATION

COUNTY: Carroll MARKET: Baltimore

#### **PROPERTY HIGHLIGHTS**

- 2,200 14,844 SF Available
- Drive-in and dock high available
- Approx. 13' 6" ceiling height
- Great visibility along MD 97
- I-R zoning allows for a variety of uses
- Close proximity to Carroll County Airport
- Shell and re-let space available
- Traffic Count 16,960 Per Day