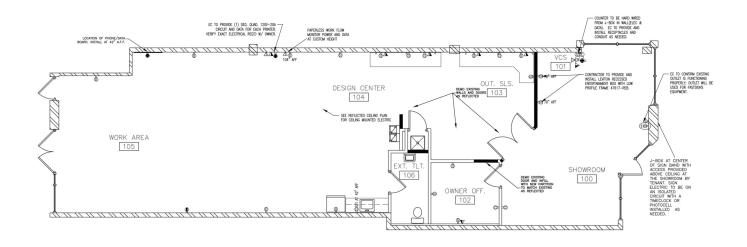

#### Fully Conditioned Space

#### **LEASE INFORMATION**

Lease Type: Call For Info Lease Term: Negotiable Total Space: 2,115 - 13,420 SF Lease Rate: Call for more info

#### **AVAILABLE SPACES**

| SUITE                      | TENANT    | SIZE (SF) | LEASE TYPE    | LEASE RATE    |
|----------------------------|-----------|-----------|---------------|---------------|
| 125 Airport Drive Suite 14 | Available | 3,125 SF  | Call For Info | Call For Info |