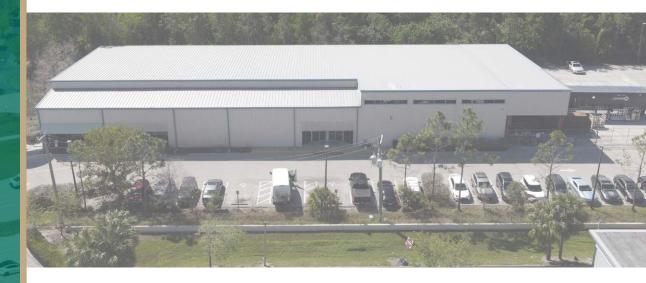

# COLONIAL COMMERCIAL BUILDING FOR LEASE





#### **OFFERING SUMMARY**

Property Address: 4231 Colonial Blvd. Fort Myers, FL 33966

County: Lee

**Municipality: City of Fort Myers** 

**Property Type: Commercial** 

Property Size: 2.79± Acres | 121,532± Sq. Ft.

Building Size: 16,851 ± Sq. Ft.

Year Built: 1981 - Renovated in 2007

Zoning: PUD in the process of rezoning to (CG) Commercial General

# **CALL FOR LEASE RATE**

# **COMPANIES**







#### SALES EXECUTIVE



Mike Trivett Sales Associate



#### **OFFERING PROCESS**

Offers should be sent via Letter of Intent to include, but not limited to, lease rate and basic terms.

Mike Trivett | mtrivett@lsicompanies.com

o: (239) 489-4066 | c: (239) 940.3171

LSICOMPANIES.COM

#### THE OPPORTUNITY



## **APPROVED USES**



# **BUILDING EXTERIOR**



# **PROPERTY AERIAL**





## **LOCATION OVERVIEW**



## **LOCATION RENDERING**





## **LOCATION MAP**



# LSI COMPANIES

www.lsicompanies.com

#### LIMITATIONS AND DISCLAIMERS

The content and condition of the property provided herein is to the best knowledge of the Seller. This disclosure is not a warranty of any kind; any information contained within this proposal is limited to information to which the Seller has knowledge. Information in this presentation is gathered from reliable