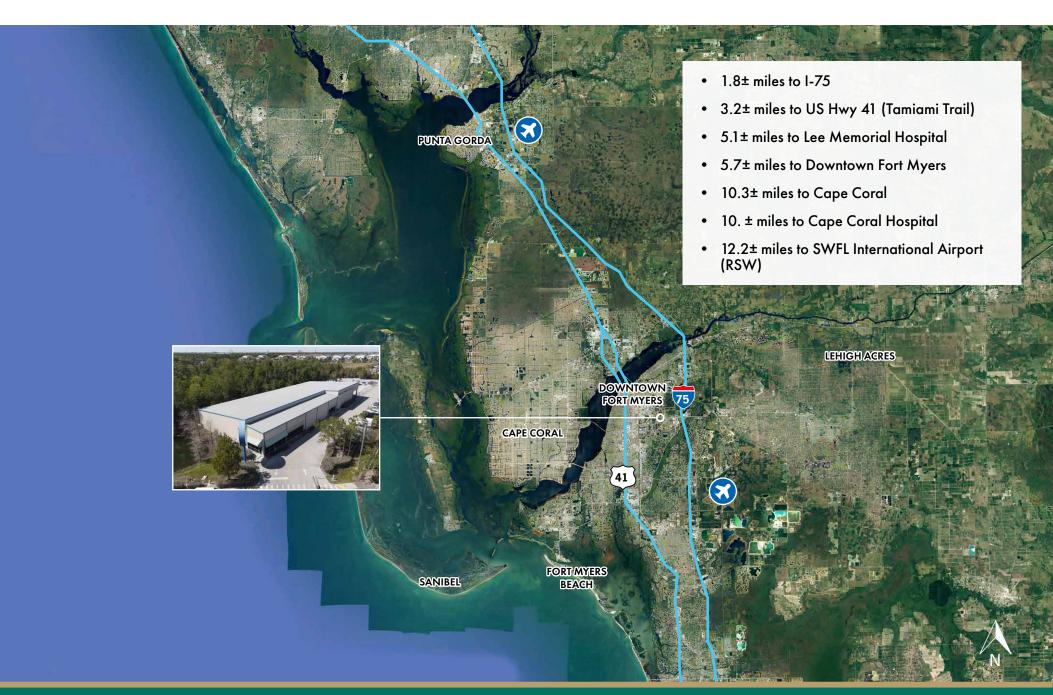

s, FL 33966

County: Lee

**Municipality: City of Fort Myers** 

**Property Type: Commercial** 

Property Size: 2.79± Acres | 121,532± Sq. Ft.

Building Size: 16,851 ± Sq. Ft.

Year Built: 1981 - Renovated in 2007

Zoning: PUD in the process of rezoning to (CG) Commercial General

# **CALL FOR LEASE RATE**

# **COMPANIES**







#### SALES EXECUTIVE



Mike Trivett Sales Associate



#### **OFFERING PROCESS**

Offers should be sent via Letter of Intent to include, but not limited to, lease rate and basic terms.

Mike Trivett | mtrivett@lsicompanies.com

o: (239) 489-4066 | c: (239) 940.3171

LSICOMPANIES.COM

#### THE OPPORTUNITY



## **APPROVED USES**



# **BUILDING EXTERIOR**



# **PROPERTY AERIAL**





## **LOCATION OVERVIEW**



## **LOCATION RENDERING**





## **LOCATION MAP**



# LSI COMPANIES

www.lsicompanies.com

#### LIMITATIONS AND DISCLAIMERS

The content and condition of the property provided herein is to the best knowledge of the Seller. This disclosure is not a warranty of any kind; any information contained within this proposal is limited to information to which the Seller has knowledge. Information in this presentation is gathered from reliable sources, and is deemed accurate, however any information, drawings, photos, site plans, maps or other exhibits where they are in conflict or confusion with the exhibits attached to an forthcoming purchase and sale agreement, that agreement shall prevail. It is not intended to be a substitute for any inspections or professional advice the Buyer may wish to obtain. An independent, professional inspection is enco