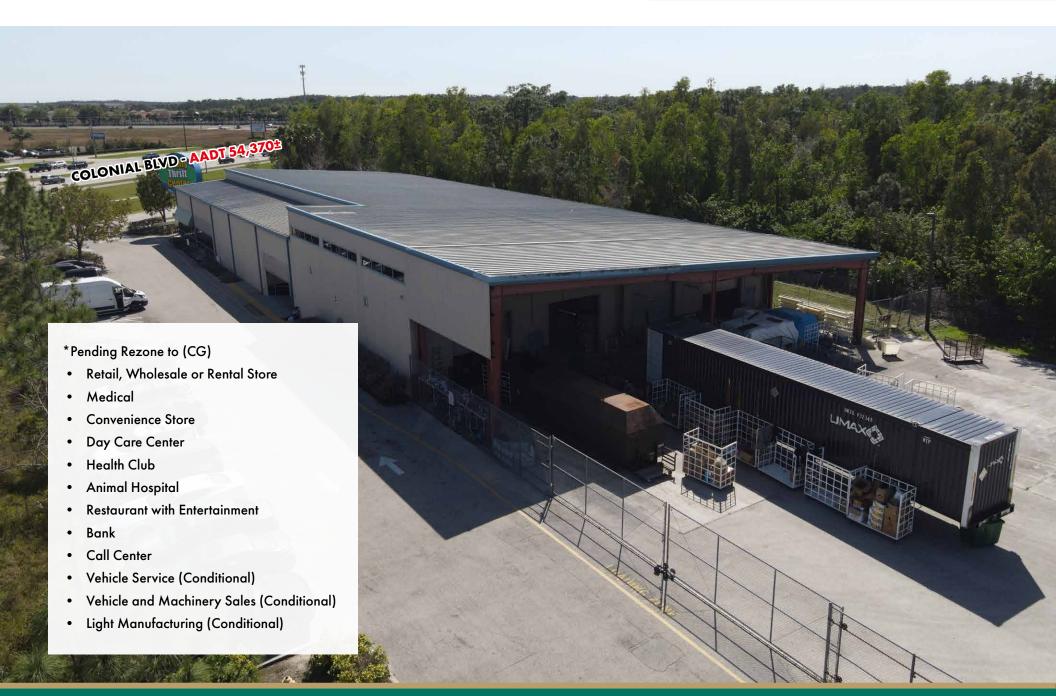

# COLONIAL COMMERCIAL BUILDING FOR LEASE





#### **OFFERING SUMMARY**

Property Address: 4231 Colonial Blvd. Fort Myers, FL 33966

County: Lee

**Municipality: City of Fort Myers** 

**Property Type: Commercial** 

Property Size: 2.79± Acres | 121,532± Sq. Ft.

Building Size: 16,851 ± Sq. Ft.

Year Built: 1981 - Renovated in 2007

Zoning: PUD in the process of rezoning to (CG) Commercial General

# **CALL FOR LEASE RATE**

# **COMPANIES**







#### SALES EXECUTIVE



Mike Trivett Sales Associate



#### **OFFERING PROCESS**

Offers should be sent via Letter of Intent to include, but not limited to, lease rate and basic terms.

Mike Trivett | mtrivett@lsicompanies.com

o: (239) 489-4066 | c: (239) 940.3171

LSICOMPANIES.COM

#### THE OPPORTUNITY



## **APPROVED USES**



# **BUILDING EXTERIOR**



# **PROPERTY AERIAL**





## **LOCATION OVERVIEW**



## **LOCATION RENDERING**





## **LOCATION MAP**



# LSI COMPANIES

www.lsicompanies.com

#### LIMITATIONS AND DISCLAIMERS

The content and condition of the property provided herein is to the best knowledge of the Seller. This disclosure is not a warranty of any kind; any information contained within this proposal is limited to information to which the Seller has knowledge. Information in this presentation is gathered from reliable sources, and is deemed accurate, however any information, drawings, photos, site plans, maps or other exhibits where they are in conflict or confusion with the exhibits attached to an forthcoming purchase and sale agreement, that agreement shall prevail. It is not intended to