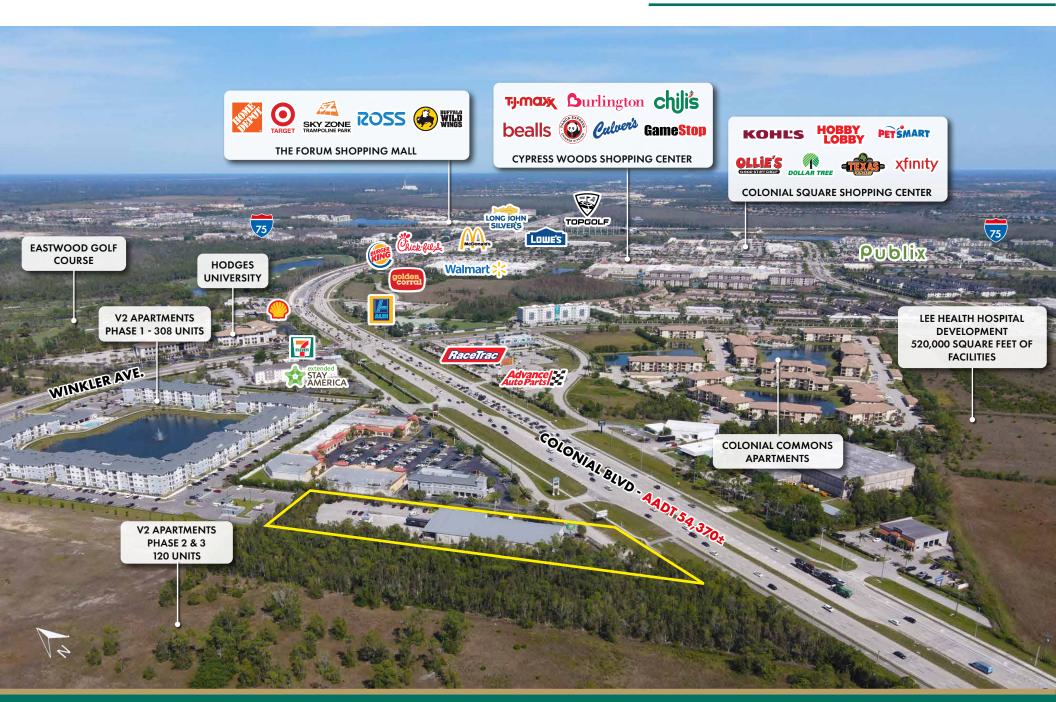

ARY**

Property Address: 4231 Colonial Blvd. Fort Myers, FL 33966

County: Lee

**Municipality: City of Fort Myers** 

**Property Type: Commercial** 

Property Size: 2.79± Acres | 121,532± Sq. Ft.

Building Size: 16,851 ± Sq. Ft.

Year Built: 1981 - Renovated in 2007

Zoning: PUD in the process of rezoning to (CG) Commercial General

# **CALL FOR LEASE RATE**

# **COMPANIES**







#### SALES EXECUTIVE



Mike Trivett Sales Associate



#### **OFFERING PROCESS**

Offers should be sent via Letter of Intent to include, but not limited to, lease rate and basic terms.

Mike Trivett | mtrivett@lsicompanies.com

o: (239) 489-4066 | c: (239) 940.3171

LSICOMPANIES.COM

#### THE OPPORTUNITY



## **APPROVED USES**



# **BUILDING EXTERIOR**



# **PROPERTY AERIAL**





## **LOCATION OVERVIEW**



## **LOCATION RENDERING**





## **LOCATION MAP**



# LSI COMPANIES

www.lsicompanies.com

#### LIMITATIONS AND DISCLAIMERS

The content and condition of the property provided herein is to the best knowledge of the Seller. This disclosure is not a warranty of any kind; any information contained within this proposal is limited to information to which the Seller has knowledge. Information in this presentation is gathered from reliable sources, and is deemed accurate, however any information, drawings, photos, site plans, maps or other exhibits where they are in conflict or confusion with the exhibits attached to an forthcoming purchase and sale agreement, that agreement shall prevail. It is not intended to be a substitute for any inspections or professional advice the Buyer may wish to o