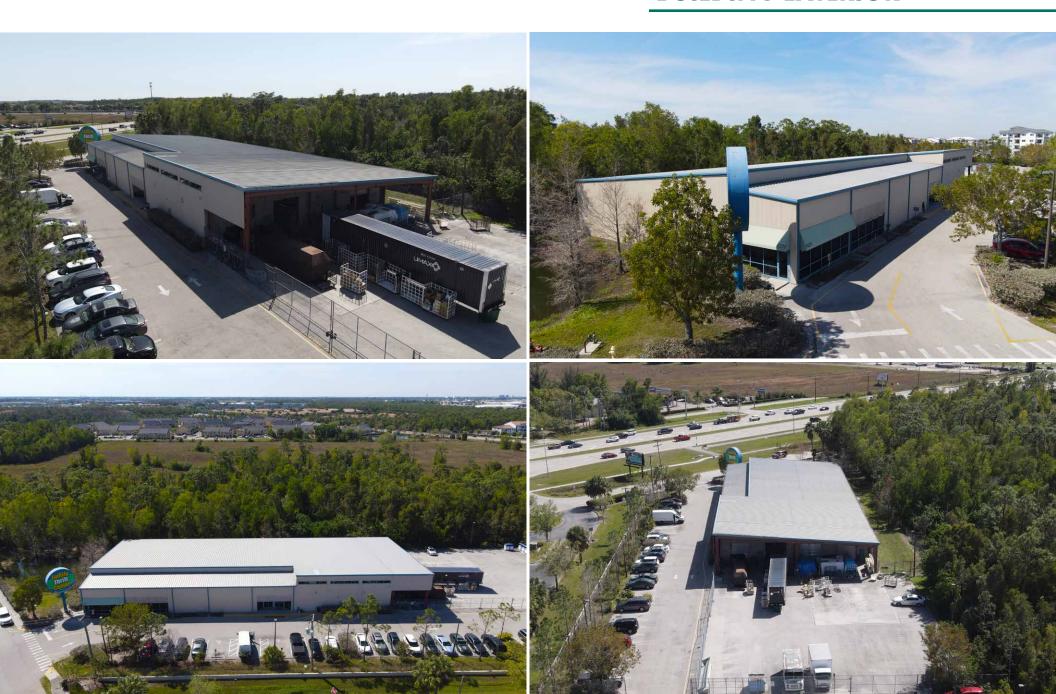

COMMERCIAL BUILDING FOR LEASE





#### **OFFERING SUMMARY**

Property Address: 4231 Colonial Blvd. Fort Myers, FL 33966

County: Lee

**Municipality: City of Fort Myers** 

**Property Type: Commercial** 

Property Size: 2.79± Acres | 121,532± Sq. Ft.

Building Size: 16,851 ± Sq. Ft.

Year Built: 1981 - Renovated in 2007

Zoning: PUD in the process of rezoning to (CG) Commercial General

# **CALL FOR LEASE RATE**

# **COMPANIES**







#### SALES EXECUTIVE



Mike Trivett Sales Associate



#### **OFFERING PROCESS**

Offers should be sent via Letter of Intent to include, but not limited to, lease rate and basic terms.

Mike Trivett | mtrivett@lsicompanies.com

o: (239) 489-4066 | c: (239) 940.3171

LSICOMPANIES.COM

#### THE OPPORTUNITY



## **APPROVED USES**



# **BUILDING EXTERIOR**



# **PROPERTY AERIAL**





## **LOCATION OVERVIEW**



## **LOCATION RENDERING**





## **LOCATION MAP**



# LSI COMPANIES

www.lsicompanies.com

#### LIMITATIONS AND DISCLAIMERS

The content and condition of the property provided herein is to the best knowledge of the Seller. This disclosure is not a warranty of any kind; any information contained within this proposal is limited to information to which the Seller has knowledge. Information in this presentation is gathered from reliable sources, and is deemed accurate, however any information, drawings, photos, site plans, maps or other exhibits where they are in conflict or confusion with the exhibits attached to an forthcoming purchase and sale agreement, that agreement shall prevail. It is not intended to be a substitute for any ins