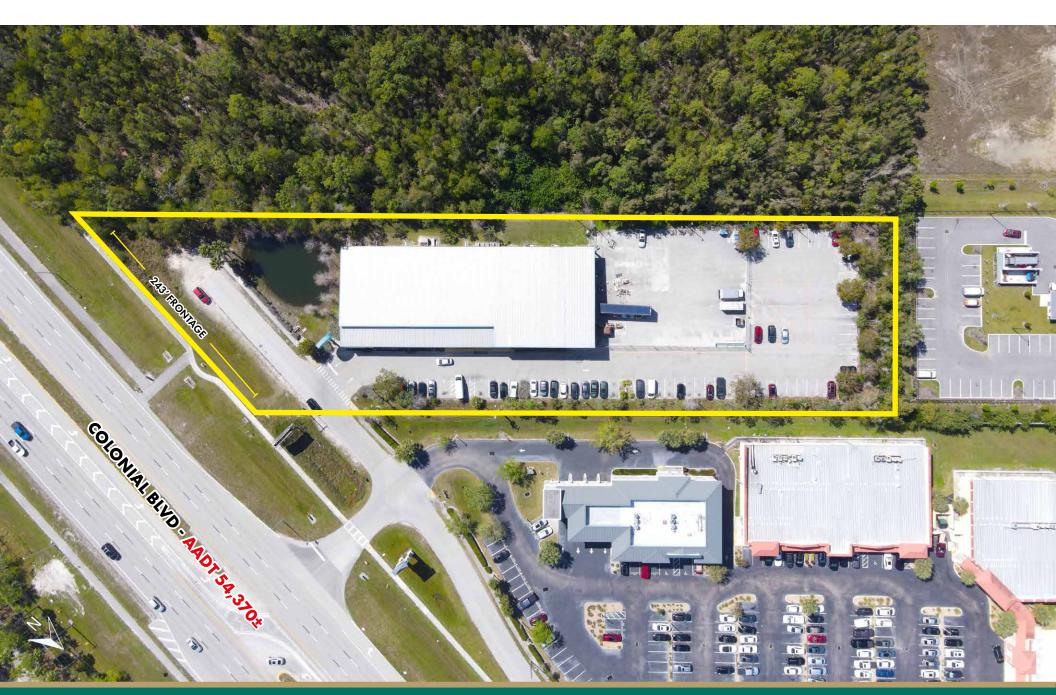

EASE





#### **OFFERING SUMMARY**

Property Address: 4231 Colonial Blvd. Fort Myers, FL 33966

County: Lee

**Municipality: City of Fort Myers** 

**Property Type: Commercial** 

Property Size: 2.79± Acres | 121,532± Sq. Ft.

Building Size: 16,851 ± Sq. Ft.

Year Built: 1981 - Renovated in 2007

Zoning: PUD in the process of rezoning to (CG) Commercial General

# **CALL FOR LEASE RATE**

# **COMPANIES**







#### SALES EXECUTIVE



Mike Trivett Sales Associate



#### **OFFERING PROCESS**

Offers should be sent via Letter of Intent to include, but not limited to, lease rate and basic terms.

Mike Trivett | mtrivett@lsicompanies.com

o: (239) 489-4066 | c: (239) 940.3171

LSICOMPANIES.COM

#### THE OPPORTUNITY



## **APPROVED USES**



# **BUILDING EXTERIOR**



# **PROPERTY AERIAL**





## **LOCATION OVERVIEW**



## **LOCATION RENDERING**





## **LOCATION MAP**



# LSI COMPANIES

www.lsicompanies.com

#### LIMITATIONS AND DISCLAIMERS

The content and condition of the property provided herein is to the best knowledge of the Seller. This disclosure is not a warranty of any kind; any information contained within this proposal is limited to information to which the Seller has knowledge. Information in this presentation is gathered from reliable sources, and is deemed accurate, however any information, drawings, photos, site plans, maps or other exhibits where they are in conflict or confusion with the exhibits attached to an forthcoming purchase and sale agreement, that agreement shall prevail. It is not intended to be a substitute for any inspections or professional