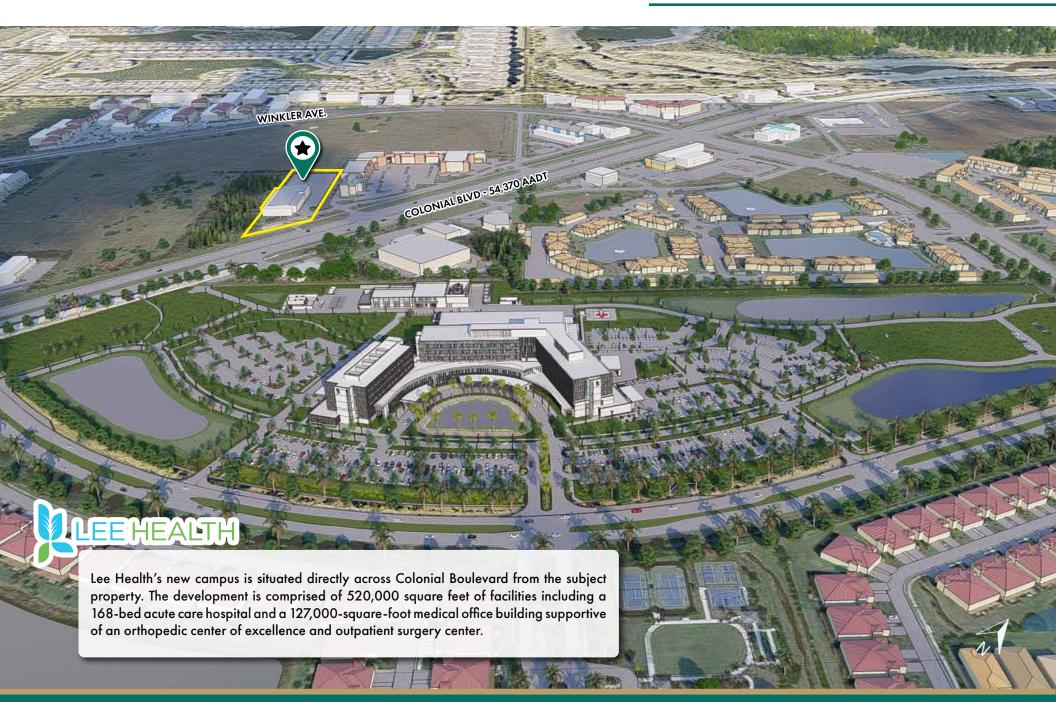

Colonial Blvd. Fort Myers, FL 33966

County: Lee

**Municipality: City of Fort Myers** 

**Property Type: Commercial** 

Property Size: 2.79± Acres | 121,532± Sq. Ft.

Building Size: 16,851 ± Sq. Ft.

Year Built: 1981 - Renovated in 2007

Zoning: PUD in the process of rezoning to (CG) Commercial General

# **CALL FOR LEASE RATE**

# **COMPANIES**







#### SALES EXECUTIVE



Mike Trivett Sales Associate



#### **OFFERING PROCESS**

Offers should be sent via Letter of Intent to include, but not limited to, lease rate and basic terms.

Mike Trivett | mtrivett@lsicompanies.com

o: (239) 489-4066 | c: (239) 940.3171

LSICOMPANIES.COM

#### THE OPPORTUNITY



## **APPROVED USES**



# **BUILDING EXTERIOR**



# **PROPERTY AERIAL**





## **LOCATION OVERVIEW**



## **LOCATION RENDERING**





## **LOCATION MAP**



# LSI COMPANIES

www.lsicompanies.com

#### LIMITATIONS AND DISCLAIMERS

The content and condition of the property provided herein is to the best knowledge of the Seller. This disclosure is not a warranty of any kind; any information contained within this proposal is limited to information to which the Seller has knowledge. Information in this presentation is gathered from reliable sources, and is deemed accurate, however any information, drawings, photos, site plans, maps or other exhibits where they are in conflict or confusion with the exhibits attached to an forthcoming purchase and sale agreement, that agreement shall prevail. It is not intended to be a substitute for any inspections or professional advice the Buyer may wish to obtain. An independent, profes