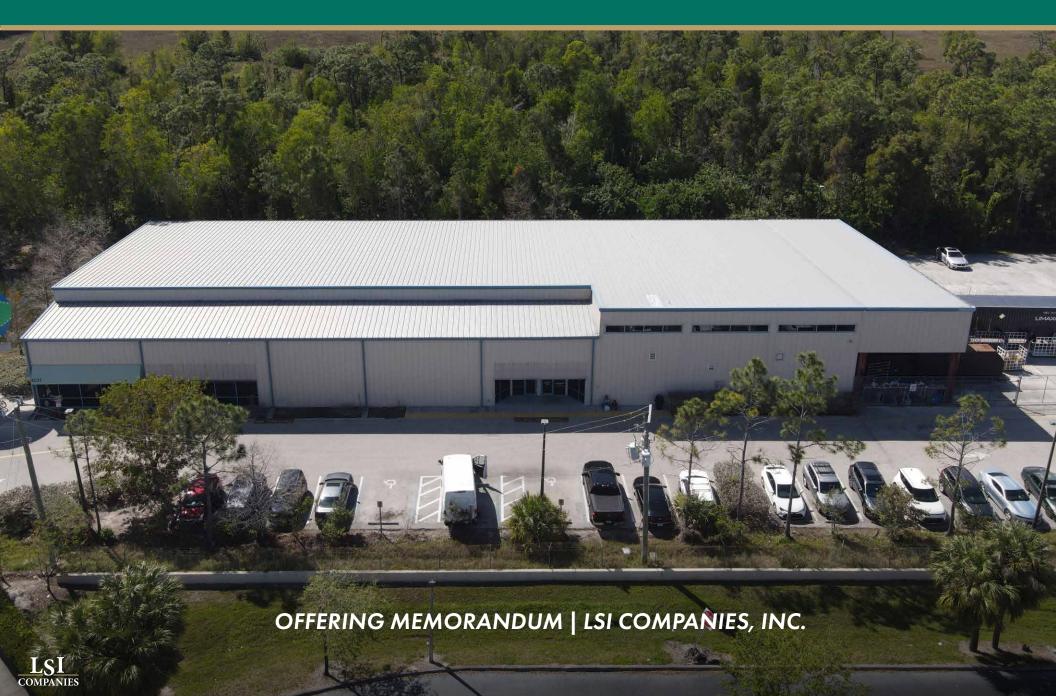

# COLONIAL COMMERCIAL BUILDING FOR LEASE

#### **OFFERING SUMMARY**

Property Address: 4231 Colonial Blvd. Fort Myers, FL 33966

County: Lee

**Municipality: City of Fort Myers** 

**Property Type: Commercial** 

Property Size: 2.79± Acres | 121,532± Sq. Ft.

Building Size: 16,851 ± Sq. Ft.

Year Built: 1981 - Renovated in 2007

Zoning: PUD in the process of rezoning to (CG) Commercial General

# **BUILDING EXTERIOR**