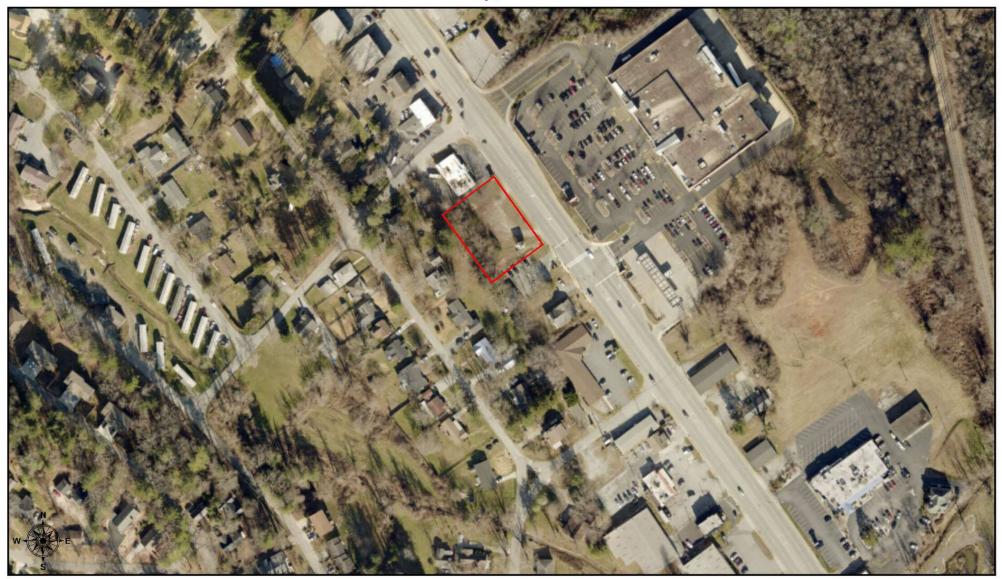

#### PROPERTY DESCRIPTION

Centrally located pad ready to be developed in Hendersonville. This 0.55 acre site sits directly across from Ingles Supermarket with frontage directly on Asheville Highway, less than 1 mile from Downtown Hendersonville. Highest and best uses include retail or office on this busy retail corridor (24,500 VPD). Henderson County Pin#: 9569454276. Site is available for purchase at \$440,000 or Ground Lease for \$75,000 per year.

#### THIS IS NOT A SURVEY.

All information or data provided, whether subscribed, purchased or otherwise distributed, whether in hard copy or digital media, shall be at the user's own risk. Henderson County makes no warranties or guarantees, including the warranties of merchantability or of fitness for a particular purpose. Map data is not appropriate for, and is not to be used as, a geodetic, legal, or engineering base system. The data is not intended as a substitute for surveyed locations such as can be determined by a registered Public Land Surveyor, and does not meet the minimum accuracy standards of a Land Information System/Geographic Information System Survey in North Carolina (21 NCAC 56.1608).