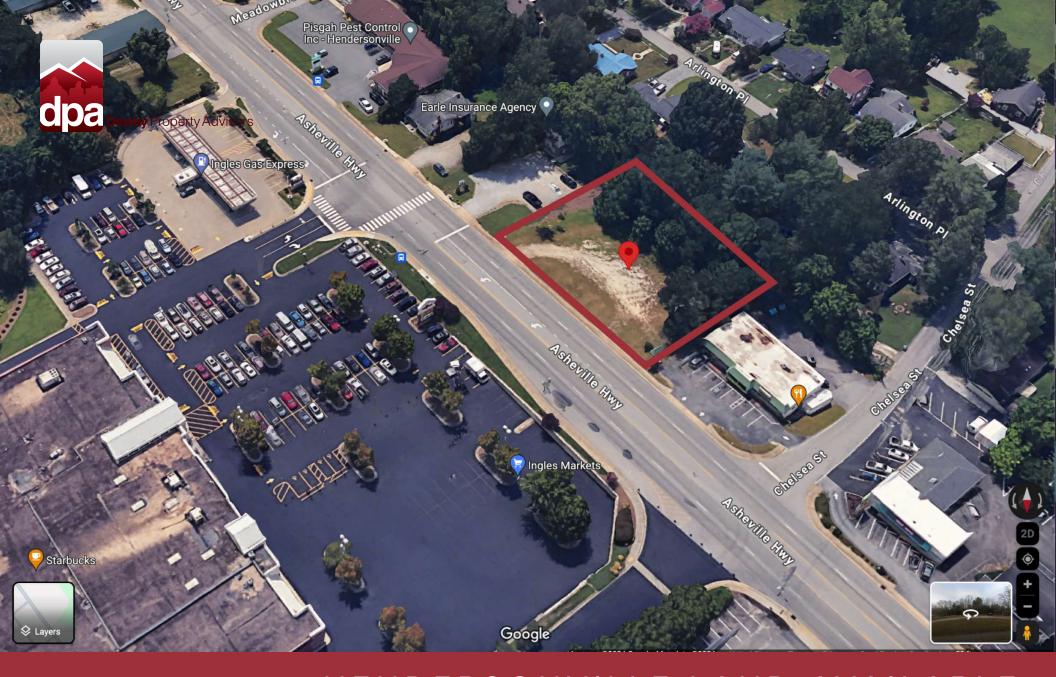

#### **PROPERTY HIGHLIGHTS**

- · Retail or Office Pad
- · For Sale or Lease
- Centrally located in Hendersonville
- Frontage on Asheville Hwy: 24,500 VPD

#### PROPERTY DESCRIPTION

Centrally located pad ready to be developed in Hendersonville. This 0.55 acre site sits directly across from Ingles Supermarket with frontage directly on Asheville Highway, less than 1 mile from Downtown Hendersonville. Highest and best uses include retail or office on this busy retail corridor (24,500 VPD). Henderson County Pin#: 9569454276. Site is available for purchase at \$440,000 or Ground Lease for \$75,000 per year.