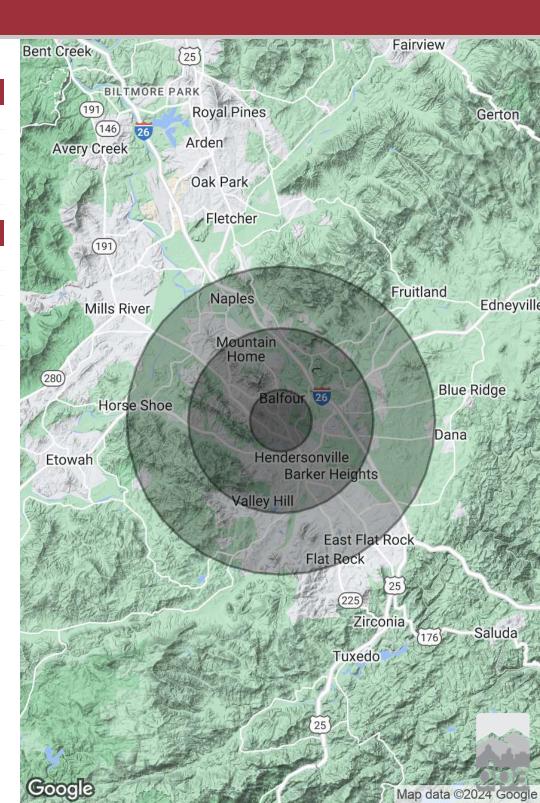

## **LOCATION MAP**

| POPULATION           | 1 MILE | 3 MILES | 5 MILES |
|----------------------|--------|---------|---------|
| Total Population     | 3,583  | 29,150  | 60,157  |
| Average Age          | 51.0   | 47.9    | 47.2    |
| Average Age (Male)   | 48.4   | 45.2    | 45.1    |
| Average Age (Female) | 54.4   | 50.9    | 49.1    |

| HOUSEHOLDS & INCOME | 1 MILE    | 3 MILES   | 5 MILES   |
|---------------------|-----------|-----------|-----------|
| Total Households    | 2,072     | 14,886    | 29,912    |
| # of Persons per HH | 1.7       | 2.0       | 2.0       |
| Average HH Income   | \$63,561  | \$60,638  | \$63,206  |
| Average House Value | \$218,161 | \$216,104 | \$233,437 |