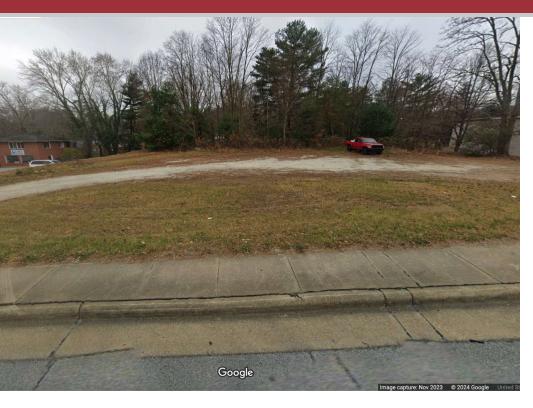

#### PROPERTY DESCRIPTION

Centrally located pad ready to be developed in Hendersonville. This 0.55 acre site sits directly across from Ingles Supermarket with frontage directly on Asheville Highway, less than 1 mile from Downtown Hendersonville. Highest and best uses include retail or office on this busy retail corridor (24,500 VPD). Henderson County Pin#: 9569454276. Site is available for purchase at \$440,000 or Ground Lease for \$75,000 per year.