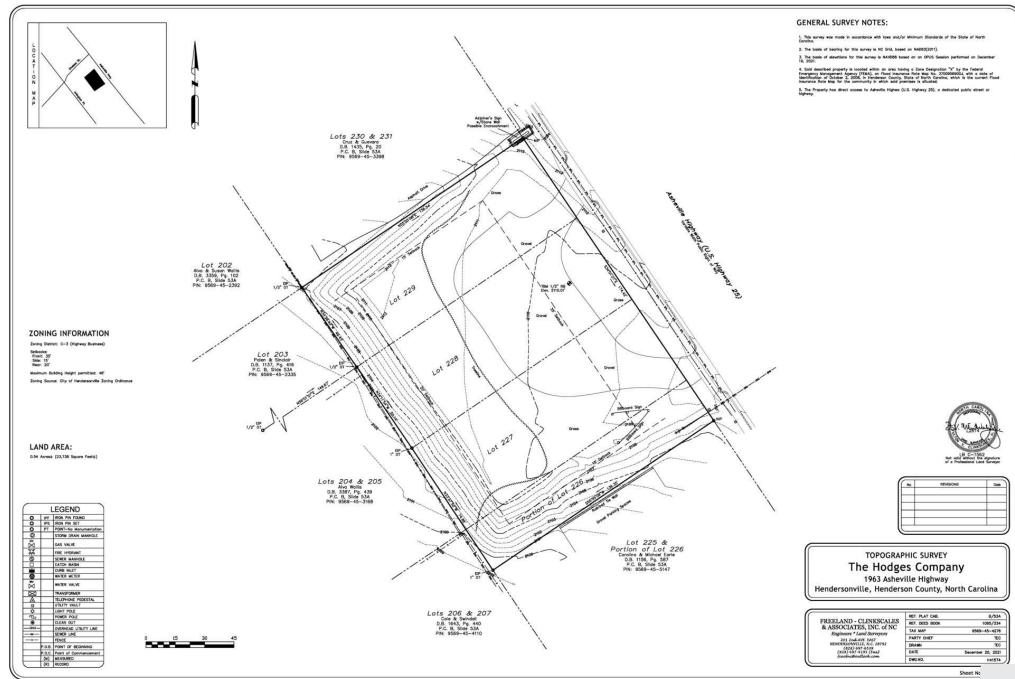

## **OFFERING SUMMARY**

| Sale Price:        | \$440,000                     |
|--------------------|-------------------------------|
| Lease Rate Option: | \$75,000.00 per year (Ground) |
| Lot Size:          | 0.55 Acres                    |

#### PROPERTY DESCRIPTION

Centrally located pad ready to be developed in Hendersonville. This 0.55 acre site sits directly across from Ingles Supermarket with frontage directly on Asheville Highway, less than 1 mile from Downtown Hendersonville. Highest and best uses include retail or office on this busy retail corridor (24,500 VPD). Henderson County Pin#: 9569454276. Site is available for purchase at \$440,000 or Ground Lease for \$75,000 per year.

#### THIS IS NOT A SURVEY.

All information or data provided, whether subscribed, purchased or otherwise distributed, whether in hard copy or digital media, shall be at the user's own risk. Henderson County makes no warranties or guarantees, including the warranties of merchantability or of fitness for a particular purpose. Map data is not appropriate for, and is not to be used as, a geodetic, legal, or engineering base system. The data is not intended as a substitute for surveyed locations such as can be determined by a registered Public Land Surveyor, and does not meet the minimum accuracy standards of a Land Information System/Geographic Information System Survey in North Carolina (21 NCAC 56.1608).