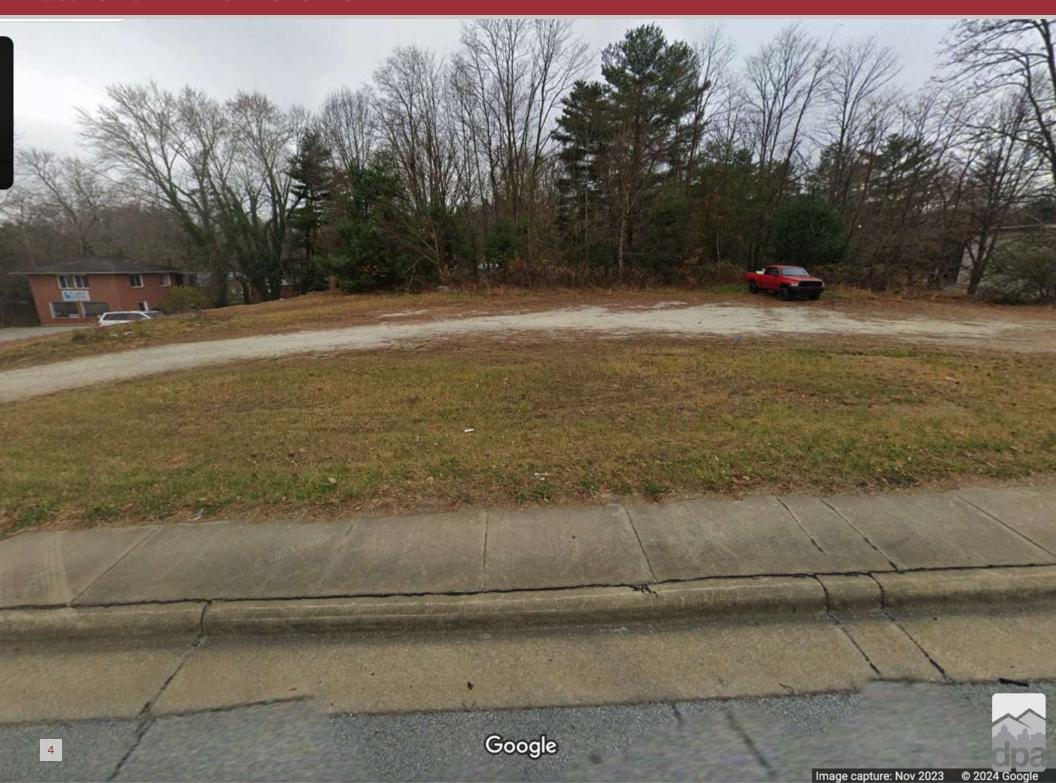

#### PROPERTY DESCRIPTION

Centrally located pad ready to be developed in Hendersonville. This 0.55 acre site sits directly across from Ingles Supermarket with frontage directly on Asheville Highway, less than 1 mile from Downtown Hendersonville. Highest and best uses include retail or office on this busy retail corridor (24,500 VPD). Henderson County Pin#: 9569454276. Site is available for purchase at \$440,000 or Ground Lease for \$75,000 per year.