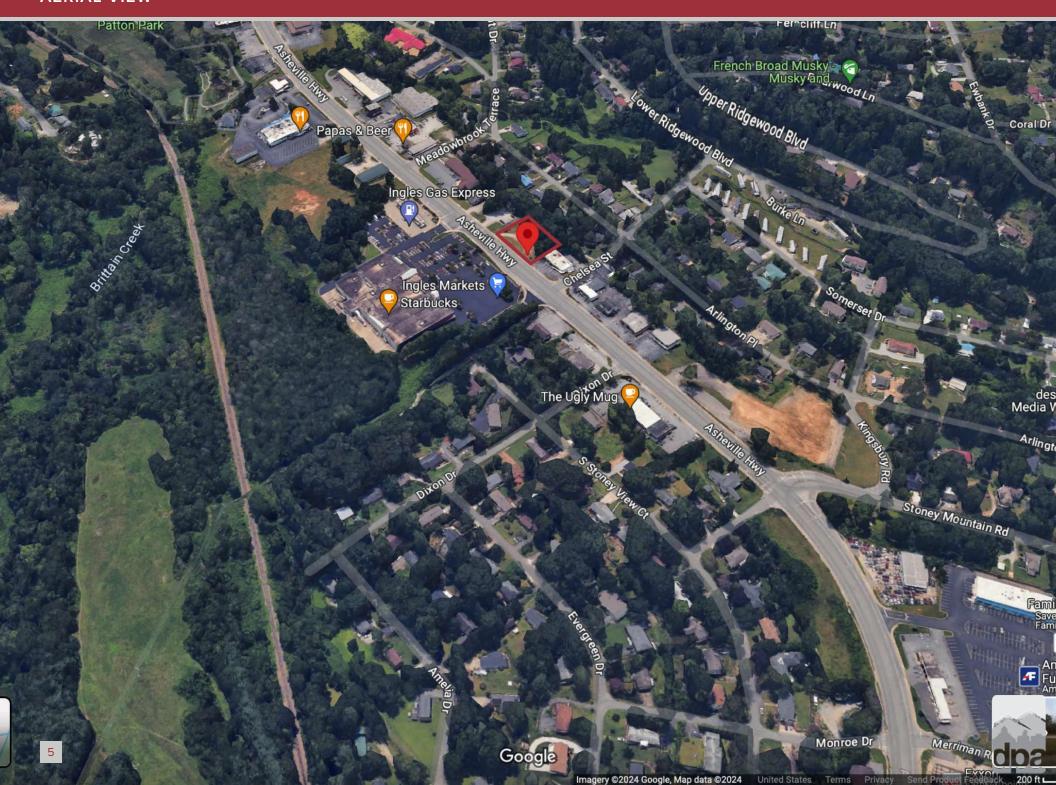

#### PROPERTY DESCRIPTION

Centrally located pad ready to be developed in Hendersonville. This 0.55 acre site sits directly across from Ingles Supermarket with frontage directly on Asheville Highway, less than 1 mile from Downtown Hendersonville. Highest and best uses include retail or office on this busy retail corridor (24,500 VPD). Henderson County Pin#: 9569454276. Site is available for purchase at \$440,000 or Ground Lease for \$75,000 per year.

## **LOCATION MAP**

| POPULATION           | 1 MILE | 3 MILES | 5 MILES |
|----------------------|--------|---------|---------|
| Total Population     | 3,583  | 29,150  | 60,157  |
| Average Age          | 51.0   | 47.9    | 47.2    |
| Average Age (Male)   | 48.4   | 45.2    | 45.1    |
| Average Age (Female) | 54.4   | 50.9    | 49.1    |