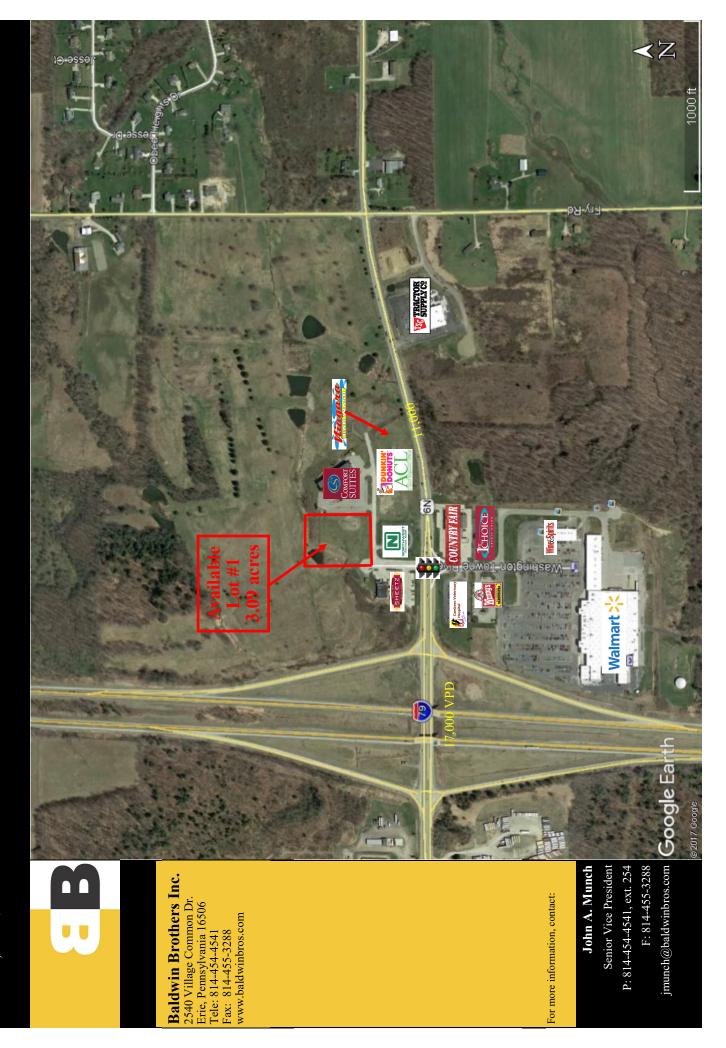

## LAND AVAILABLE I-79/Route 6N, Lot #1 Edinboro, PA 16412

#### DESCRIPTION

- Development opportunity
- Just off I-79 exit for Edinboro
- 17,000 VPD
- Shadow anchored by Super Walmart
- Lot #1 Available 3.09 Acres