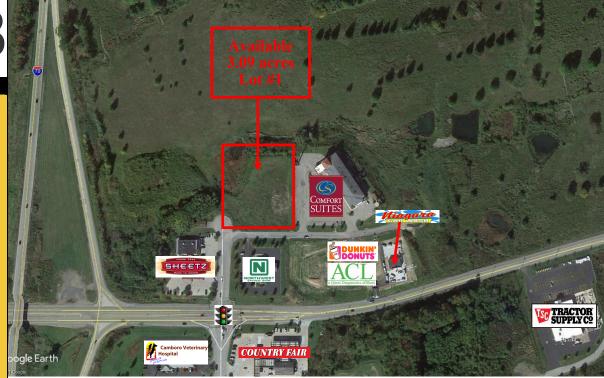

#### LAND AVAILABLE I-79/Route 6N, Lot #1

Edinboro, PA 16412

#### DESCRIPTION

- Development opportunity
- Just off I-79 exit for Edinboro
- 17,000 VPD
- Shadow anchored by Super Walmart
- Lot #1 Available 3.09 Acres