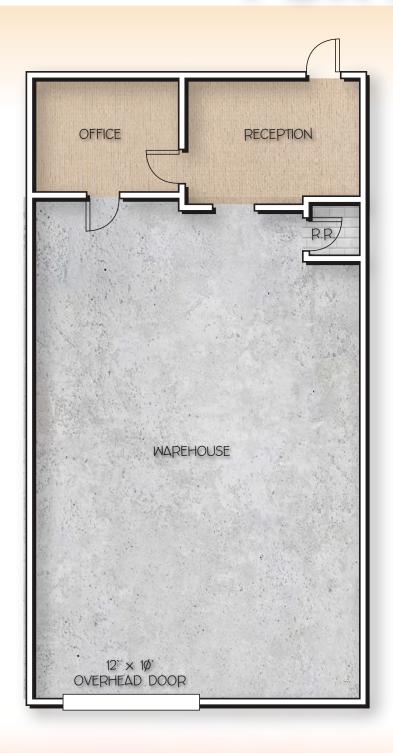

### **506 EAST JUANITA AVENUE**

MESA, ARIZONA 85204

±1,800 Square Feet, Suite 10

\$1.44 Per Square Foot + \$0.26 NNN

13' Clear Height

12' x 10' Overhead Door

200 Amp, 120/240V, 3 Phase

Reception, 1 Office, Restroom, Warehouse

Evaporative Cooled Warehouse, AC Office

End Cap Suite

L1 Zoning