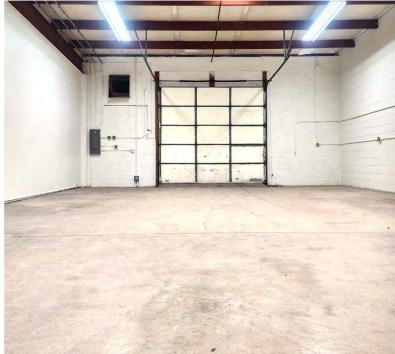

### **506 EAST JUANITA AVENUE**

MESA, ARIZONA 85204

±1,800 Square Feet, Suite 10

\$1.44 Per Square Foot + \$0.26 NNN

13' Clear Height

12' x 10' Overhead Door

200 Amp, 120/240V, 3 Phase

Reception, 1 Office, Restroom, Warehouse

Evaporative Cooled Warehouse, AC Office

End Cap Suite

L1 Zoning