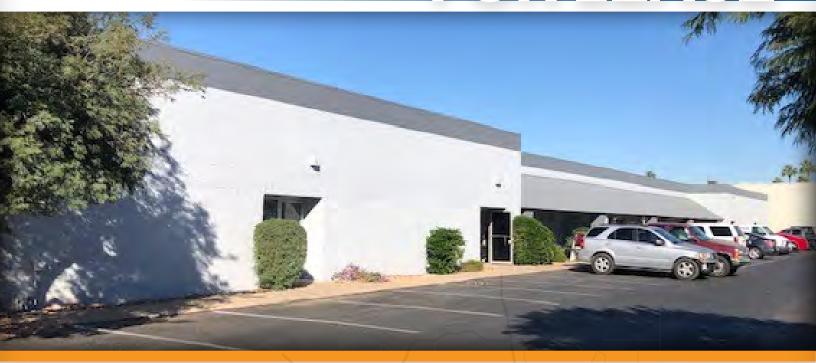

### **506 EAST JUANITA AVENUE**

MESA, ARIZONA 85204

±1,800 Square Feet, Suite 10

\$1.44 Per Square Foot + \$0.26 NNN

13' Clear Height

12' x 10' Overhead Door

200 Amp, 120/240V, 3 Phase

Reception, 1 Office, Restroom, Warehouse

Evaporative Cooled Warehouse, AC Office

End Cap Suite

L1 Zoning