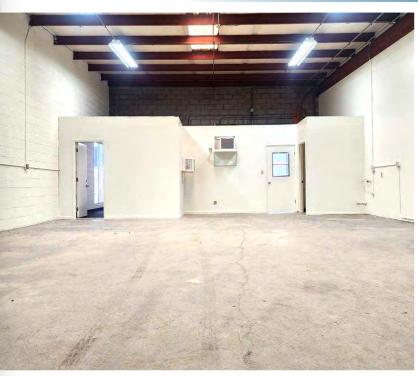

### **506 EAST JUANITA AVENUE**

MESA, ARIZONA 85204

±1,800 Square Feet, Suite 10

\$1.44 Per Square Foot + \$0.26 NNN

13' Clear Height

12' x 10' Overhead Door

200 Amp, 120/240V, 3 Phase

Reception, 1 Office, Restroom, Warehouse

Evaporative Cooled Warehouse, AC Office

End Cap Suite

L1 Zoning