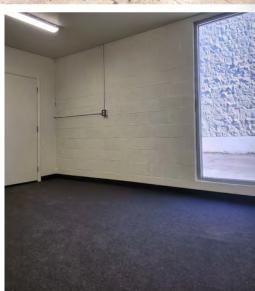

### **506 EAST JUANITA AVENUE**

MESA, ARIZONA 85204

±1,800 Square Feet, Suite 10

\$1.44 Per Square Foot + \$0.26 NNN

13' Clear Height

12' x 10' Overhead Door

200 Amp, 120/240V, 3 Phase

Reception, 1 Office, Restroom, Warehouse

Evaporative Cooled Warehouse, AC Office

End Cap Suite

L1 Zoning