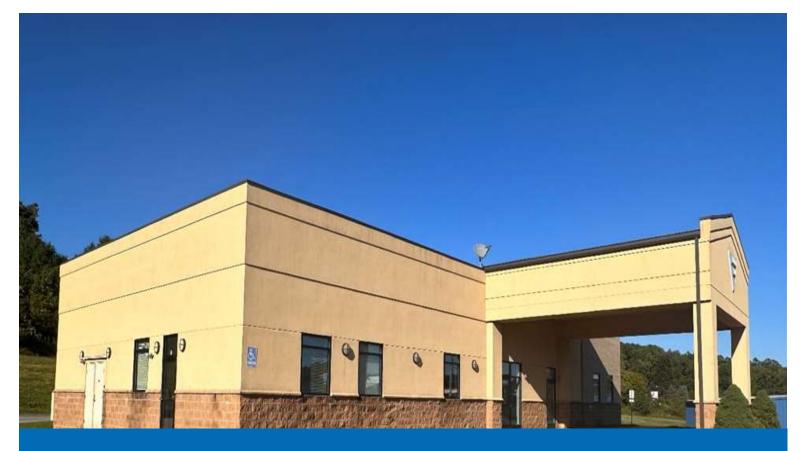

## Available 5,000 SF of Office & Flex Space 11 Industrial Park Road Carmichaels, PA 15320

## **Property Highlights:**

- 5,000 sf of Office & Flex Space
- Formerly Fresenius Medical Care
- Site is situated within the Paisley Business Park, just off Route 88
- Tenants within the Business Park include Hotronix, Tygart Industries, Stallion, and Universal Belting Resource
- Close proximity to Hatfield's Ferry Power Station
- Nearby national tenants include Sheetz, Domino's and Advance Auto Parts
- 37 Parking Spaces