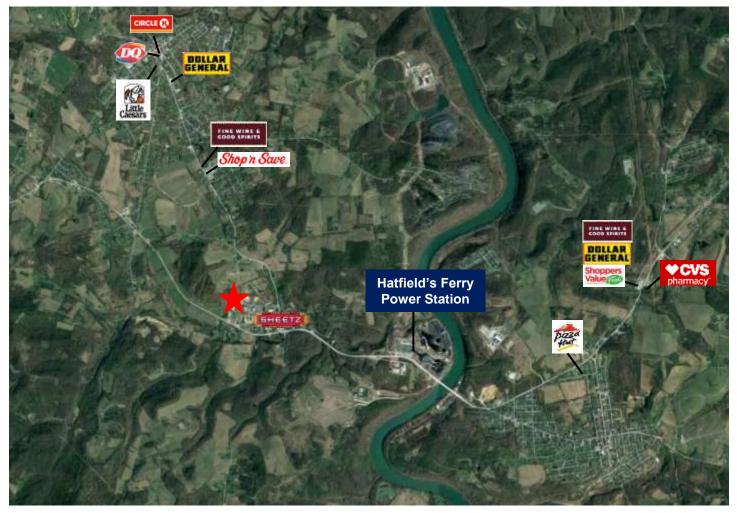

## **Property Highlights:**

- 5,000 sf of Office & Flex Space
- Formerly Fresenius Medical Care
- Site is situated within the Paisley Business Park, just off Route 88
- Tenants within the Business Park include Hotronix, Tygart Industries, Stallion, and Universal Belting Resource
- Close proximity to Hatfield's Ferry Power Station
- Nearby national tenants include Sheetz, Domino's and Advance Auto Parts
- 37 Parking Spaces