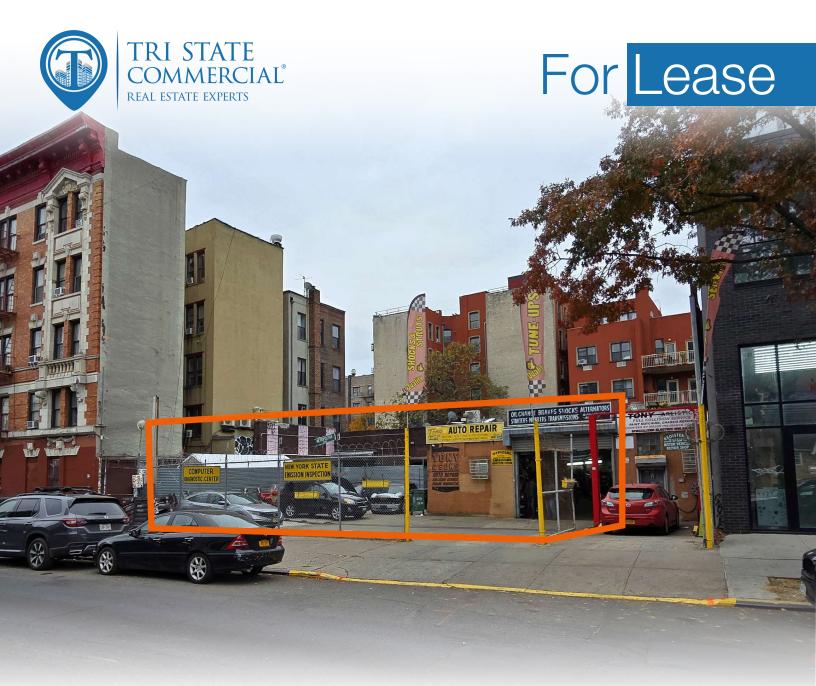

# Retail/Industrial Space In Prime Williamsburg For Lease

4,400 SF

348 Metropolitan Ave • Brooklyn • NY

For Pricing Call: 718-437-6100

### Main Highlights

- ▶ Prime location
- ▶ Former auto body shop
- ▶ Ground lease available
- Direct access to Williamsburg bridge
- Close proximity to public transit
- ▶ Flexible zoning available

FOR LEASE • 4,400 SF • For Pricing