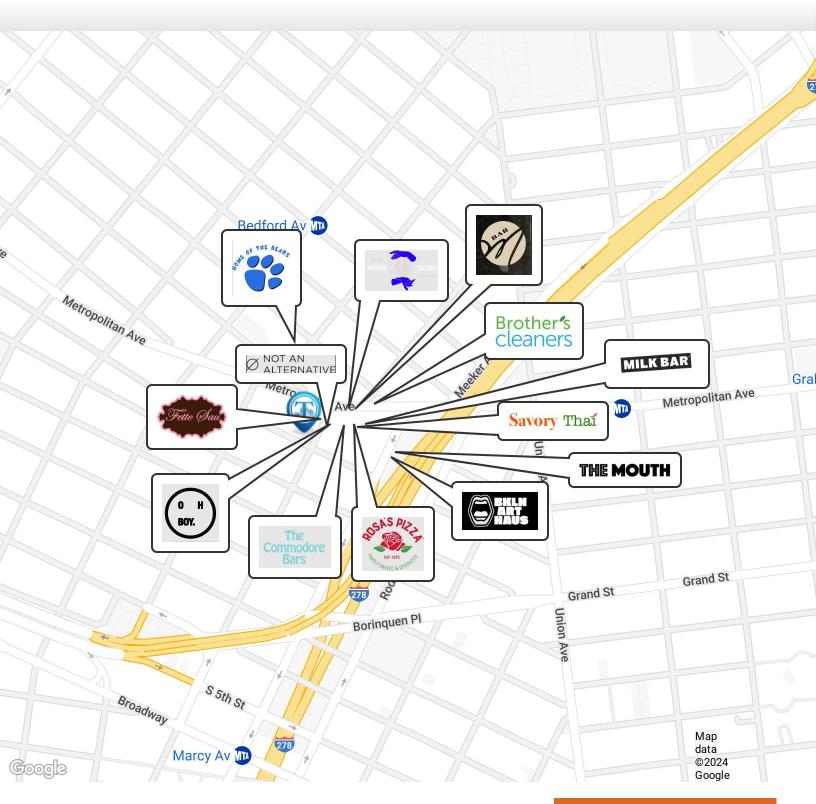

Nearby tenants include Bar Madonna, Milk Bar, Savory Thai, The Commodore, Knitting Factory Brooklyn, Brother's Dry Cleaners, The MOUTH Kitchen + Bar, Brooklyn Art Haus, Rosa's Pizza, Fette Sau, Oh Boy Brooklyn, No-Space Gallery, Conselyea Preparatory School, The Nonbinarian Bookstore Benny's Barber Shop & Salon, and more!

## Retailer Map

348 Metropolitan Ave, Brooklyn, NY 11211

FOR LEASE • 4,400 SF • For Pricing

Call: 718-437-6100

Shlomi Bagdadi 718.437.6100 sb@tristatecr.com

Samuel Shouela
718.437.6100 x212
samuel.s@tristatecr.com