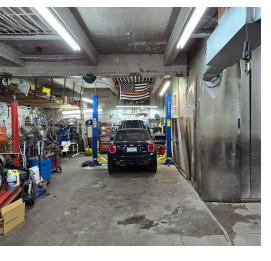

### Main Highlights

- ▶ Prime location
- ▶ Former auto body shop
- ▶ Ground lease available
- Direct access to Williamsburg bridge
- Close proximity to public transit
- ▶ Flexible zoning available

FOR LEASE • 4,400 SF • For Pricing

#### **Additional Photos**

348 Metropolitan Ave, Brooklyn, NY 11211

FOR LEASE • 4,400 SF • For Pricing

Call: 718-437-6100

Shlomi Bagdadi 718.437.6100 sb@tristatecr.com

Samuel Shouela
718.437.6100 x212
samuel.s@tristatecr.com