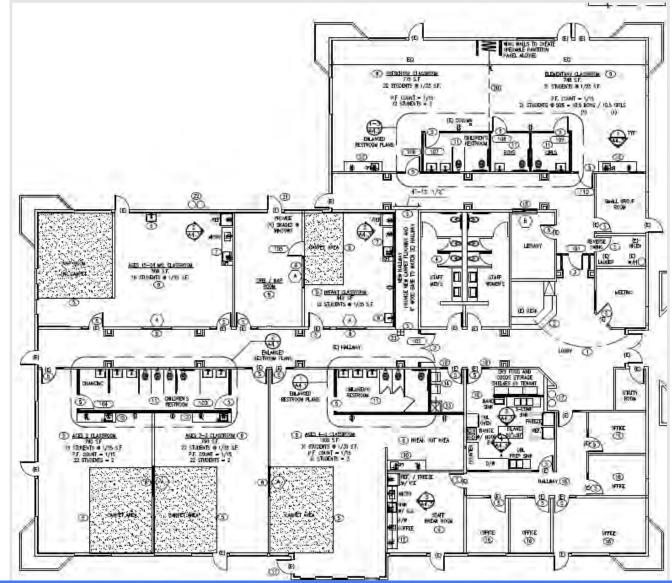

#### **PROPERTY HIGHLIGHTS**

- Leased Investment Preschool with high quality play structures in place
- 14 years remaining on a 20 year lease
- \$295,000 NOI offered a 6.75% cap rate
- Approximately \$1.5 mm invested in the property since 2015
- Facility has 8 classrooms with an estimated licensing capacity of 160 children ranging form infants to elementary age students
- Facility has a state of the art kitchen with appliances
- Located in Gold River, Ca. neighborhood with close proximity to the Sunrise commute corridor and an abundance of retail amenities
- Located 1 mile from HWY 50