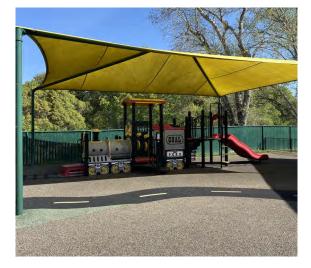

### **BUILDING PHOTOS**

#### **PROPERTY HIGHLIGHTS**

- Leased Investment Preschool with high quality play structures in place
- 14 years remaining on a 20 year lease
- \$295,000 NOI offered a 6.75% cap rate
- Approximately \$1.5 mm invested in the property since 2015
- Facility has 8 classrooms with an estimated licensing capacity of 160 children ranging form infants to elementary age students
- Facility has a state of the art kitchen with appliances
- Located in Gold River, Ca. neighborhood with close proximity to the Sunrise commute corridor and an abundance of retail amenities
- Located 1 mile from HWY 50