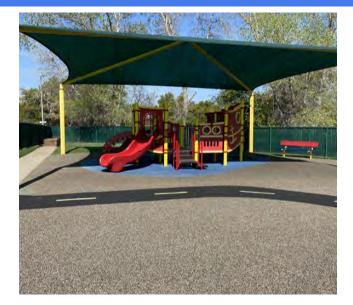

#### **PROPERTY HIGHLIGHTS**

- Leased Investment Preschool with high quality play structures in place
- 14 years remaining on a 20 year lease
- \$295,000 NOI offered a 6.75% cap rate
- Approximately \$1.5 mm invested in the property since 2015
- Facility has 8 classrooms with an estimated licensing capacity of 160 children ranging form infants to elementary age students
- Facility has a state of the art kitchen with appliances
- Located in Gold River, Ca. neighborhood with close proximity to the Sunrise commute corridor and an abundance of retail amenities
- Located 1 mile from HWY 50

### **BUILDING PHOTOS**