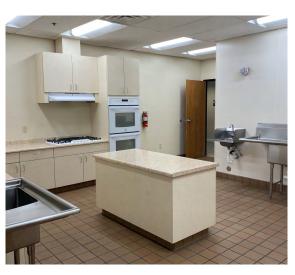

#### **PROPERTY HIGHLIGHTS**

- Leased Investment Preschool with high quality play structures in place
- 14 years remaining on a 20 year lease
- \$295,000 NOI offered a 6.75% cap rate
- Approximately \$1.5 mm invested in the property since 2015
- Facility has 8 classrooms with an estimated licensing capacity of 160 children ranging form infants to elementary age students
- Facility has a state of the art kitchen with appliances
- Located in Gold River, Ca. neighborhood with close proximity to the Sunrise commute corridor and an abundance of retail amenities
- Located 1 mile from HWY 50

### **BUILDING PHOTOS**