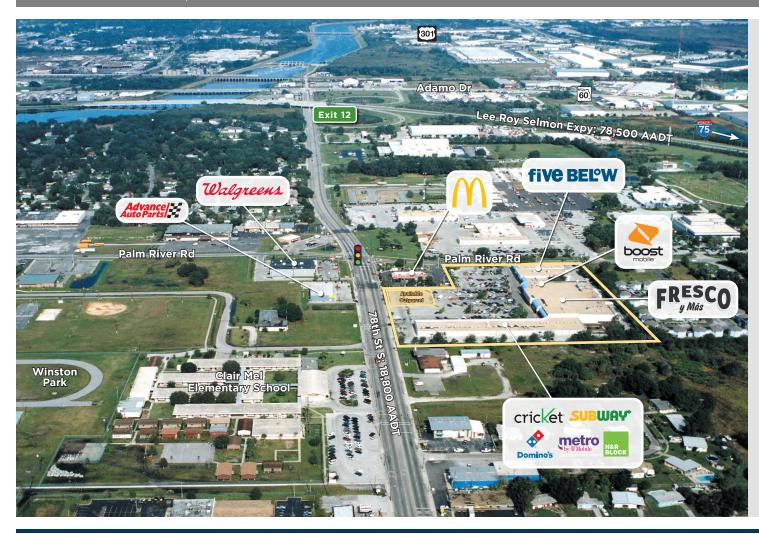

#### **ABOUT THE CENTER**

- With the anchor tenant Fresco y Más Supermarket, the center provides convenient grocery and retail shopping for over 382,600 customers within a seven-mile radius
- Located at the corner of 78th Street South and Palm River Road, just off the Lee Roy Selmon Crosstown Expressway/SR 618, the center is both highly visible and easily accessible
- Surrounded by local schools, parks and residences, making the property an excellent community asset