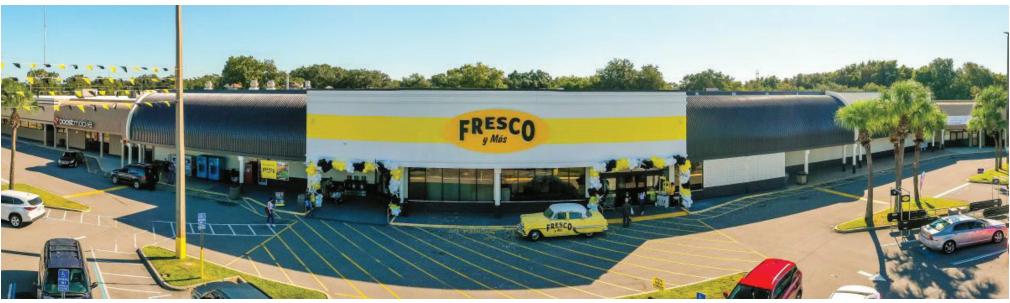

#### **ABOUT THE CENTER**

- With the anchor tenant Fresco y Más Supermarket, the center provides convenient grocery and retail shopping for over 382,600 customers within a seven-mile radius
- Located at the corner of 78th Street South and Palm River Road, just off the Lee Roy Selmon Crosstown Expressway/SR 618, the center is both highly visible and easily accessible
- Surrounded by local schools, parks and residences, making the property an excellent community asset