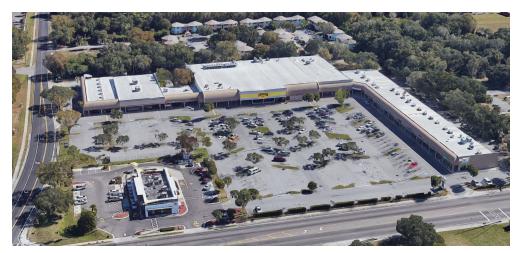

#### **ABOUT THE CENTER**

- With the anchor tenant Fresco y Más Supermarket, the center provides convenient grocery and retail shopping for over 382,600 customers within a seven-mile radius
- Located at the corner of 78th Street South and Palm River Road, just off the Lee Roy Selmon Crosstown Expressway/SR 618, the center is both highly visible and easily accessible
- Surrounded by local schools, parks and residences, making the property an excellent community asset