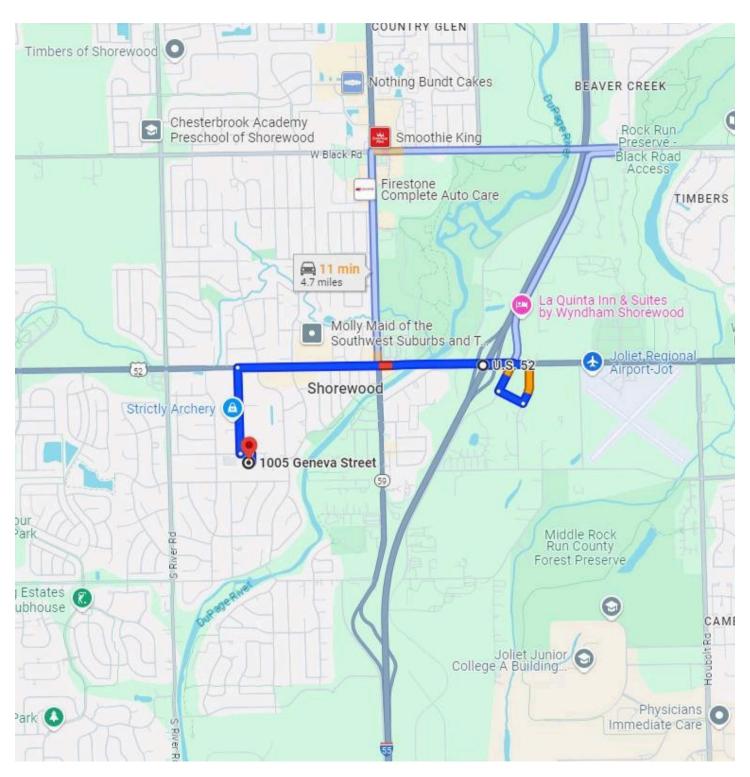

### **OVERVIEW**

**RE/MAX MILLENNIUM Commercial Group** proudly presents a fantastic opportunity with 14,090 SF warehouse for sale at 1005 Geneva St, Shorewood, IL 60404. Located less than 2 miles from I-55, the property offers rapid and efficient access to major transportation routes, making it ideal for businesses focused on logistics, distribution, and supply chain operations.

### **AERIAL MAP**

7 min to the exit I-80

### **AERIAL MAP**

5 min to the exit I-55