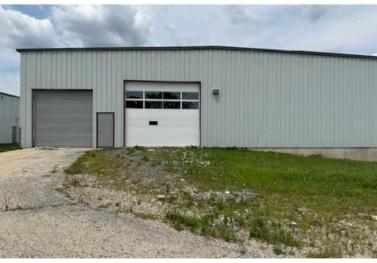

# 1005 Geneva St, Shorewood, IL 60404

AVAILABLE: 14,090 SF warehouse, 2.0-acre lot, 1,300 SF Office Space

**USES:** Maintenance Facility, Office & Outdoor Storage

**SALE RATE:** Subject to offer

### **OVERVIEW**

**RE/MAX MILLENNIUM Commercial Group** proudly presents a fantastic opportunity with 14,090 SF warehouse for sale at 1005 Geneva St, Shorewood, IL 60404. Located less than 2 miles from I-55, the property offers rapid and efficient access to major transportation routes, making it ideal for businesses focused on logistics, distribution, and supply chain operations.

### **PROPERTY PHOTOS**

REMAX MILLENNIUM COMMERCIAL GROUP 14148 S Bell Rd Unit B-9, Homer Glen, IL 60491

Vito Sruoga Managing Broker 5773.983.4544 Mobile 630.626.9858 Office sruoga@gmail.com

## **PROPERTY PHOTOS**

**REMAX MILLENNIUM COMMERCIAL GROUP** 14148 S Bell Rd Unit B-9, Homer Glen, IL 60491

Vito Sruoga Managing Broker 5773.983.4544 Mobile 630.626.9858 Office sruoga@gmail.com