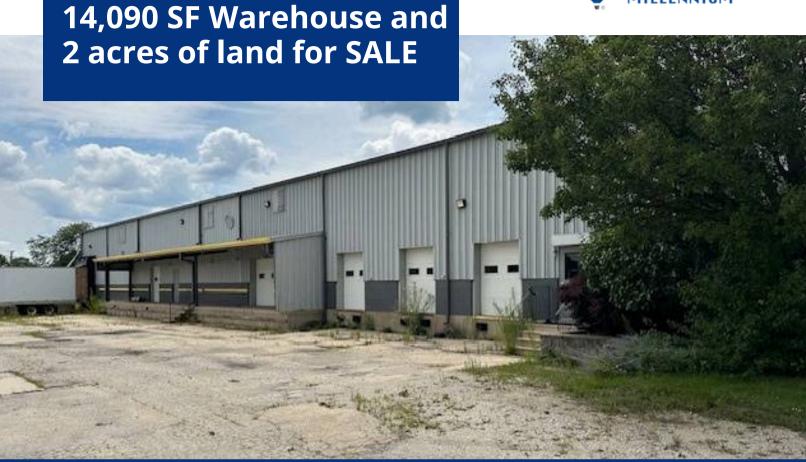

# 1005 Geneva St, Shorewood, IL 60404

AVAILABLE: 14,090 SF warehouse, 2.0-acre lot, 1,300 SF Office Space

**USES:** Maintenance Facility, Office & Outdoor Storage

**SALE RATE:** Subject to offer

### **OVERVIEW**

**RE/MAX MILLENNIUM Commercial Group** proudly presents a fantastic opportunity with 14,090 SF warehouse for sale at 1005 Geneva St, Shorewood, IL 60404. Located less than 2 miles from I-55, the property offers rapid and efficient access to major transportation routes, making it ideal for businesses focused on logistics, distribution, and supply chain operations.

#### **Maintenance Shop:**

 The facility is equipped with 6 docks, 1 drive-in bay, and 1 semi dock door, ensuring comprehensive solutions for shipping, receiving, and warehousing needs, suitable for a variety of industries.

#### **Expansive Space & Ample Parking:**

• The property features **30 dedicated parking spots.** The warehouse boasts **14,090 square feet** of space on a **2.0-acre lot**, offering significant room for operational growth and business expansion.