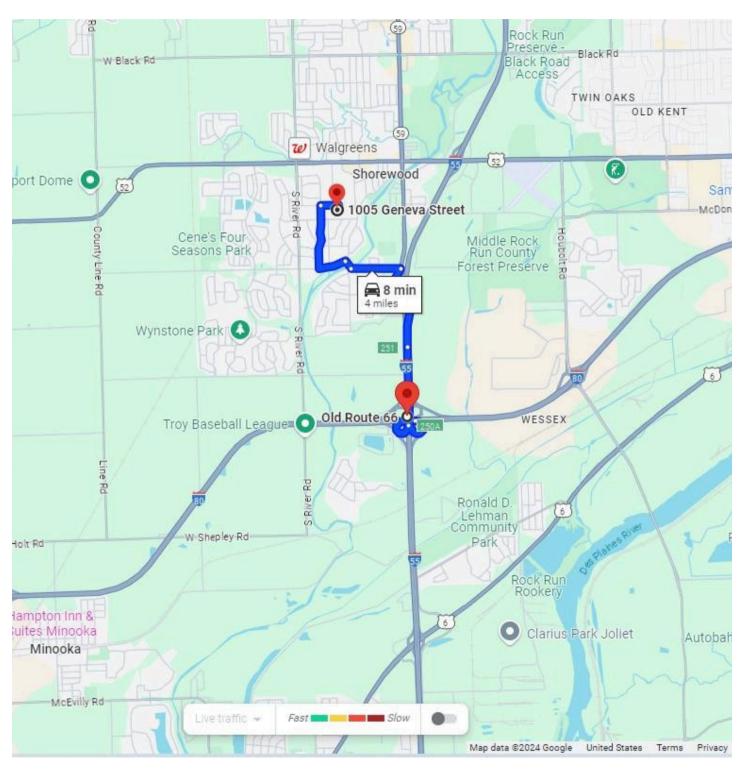

### **AERIAL MAP**

7 min to the exit I-80

### **AERIAL MAP**

5 min to the exit I-55