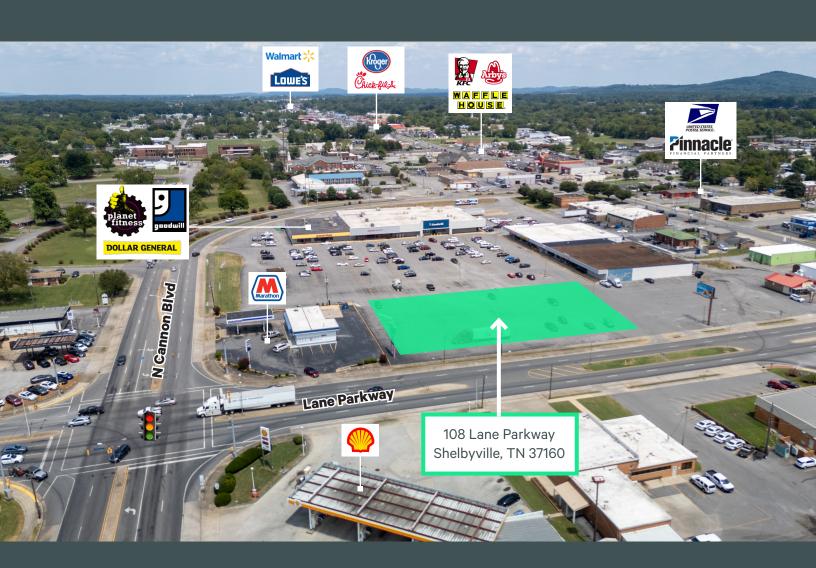

## ±1 AC Pad Ready Outparcel Shelbyville, Tennessee

## **Contact Us**

Zach Boze
Associate
+1 615 829-1550
zach.boze@cbre.com

- +Located on major Shelbyville thoroughfare at heavily trafficked intersection of N Main Street & Lane Parkway with combined traffic counts of ±20,000 VPD
- +Potential for billboard usage
- +Utilities on site, graded
- +Zoned Commercial with a C-Store restriction