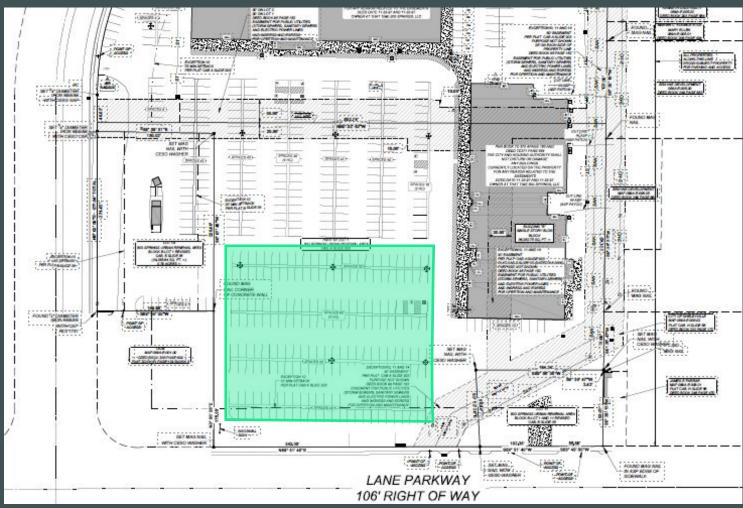

## ±1 AC Pad Ready Outparcel Shelbyville, Tennessee

## **Contact Us**

Zach Boze
Associate
+1 615 829-1550
zach.boze@cbre.com

- +Located on major Shelbyville thoroughfare at heavily trafficked intersection of N Main Street & Lane Parkway with combined traffic counts of ±20,000 VPD
- +Potential for billboard usage
- +Utilities on site, graded
- +Zoned Commercial with a C-Store restriction