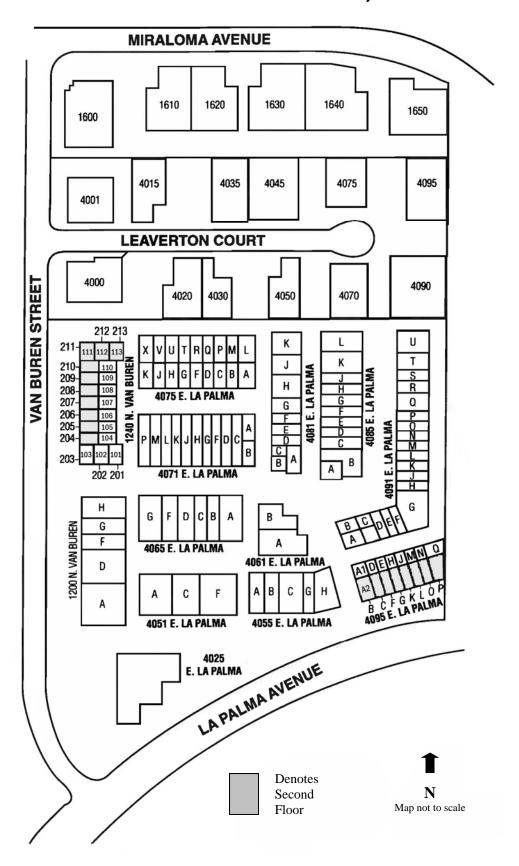

#### **Industrial Units:**

- High image business park
- Units range between 800 to 15,000 sf
- Gated complex with 24 hour access
- 10% to 100% improved office area
- 12' to 16' warehouse clearance
- 100 to 400 amp power
- Up to 2:1 parking ratio

#### Office Suites:

- Street frontage
- Private restrooms
- Coffee bar with custom cabinets
- Near the Riverside (91), Costa Mesa (55) and Orange (57) freeways

For Leasing Information Please Contact:

On-site Leasing Office (714) 237-7032
Solita Hart—shart@cedarrem.com
www.cedarrem.com
Broker Lic.# 01938283
4055 La Palma Ave., Suite H-1, Anaheim, CA 92807