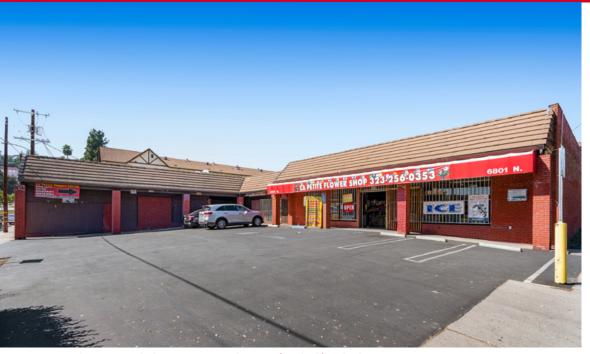

#### 6801 N Figueroa St, Los Angeles

4-Suite Corner Retail w/ Future Redevlopment Potential

#### **Property Overview**

Subject Property: 6801 N Figueroa St Los Angeles, CA 90042

Year Built/Renovated: 1974

Building Area: 5,811 SF

Lot Size: 14,130 SF

Assessor's parcel number: 5486-004-033

Number of Suites:

Zoning: RD1.5-1-HCR

Tenant Mix: 2 x Florist/Barber

x Commercial

Kitchen/Meeting Room

1 x Chapel

#### Investment/Property Highlights

- Strategic corner location with frontage along North Figueroa St. just mins. north of York Blvd. and N. Figueroa St. intersection.
- 5,811 SF of building area with 4 separate retail suites. (2 currently renter-occupied, 2 currently operated by the current ownership, who may vacate or lease-back).
- Large lot size: 14,000+ SF lot zoned RD1.5-1-HCR (low-density residential).
- Versatility: potential for a commercial zoning variance or eventual low-density residential redevelopment.
- Completely re-piped with copper plumbing in 2010.
- Well maintained by the current ownership over an approx. 40-year hold period.
- 8 Surface parking spaces (1 handicap space) accessible from N. Figueroa St. and La Prada St. with the potential for additional parking in the western third of the lot.
- Separately metered for electricity and gas.
- Can be purchased individually or as part of a portfolio along with the adjacent lots: 6079 La Prada St. (13-unit apt.) and 6817-6819 N. Figueroa St. (21-unit apt. property)