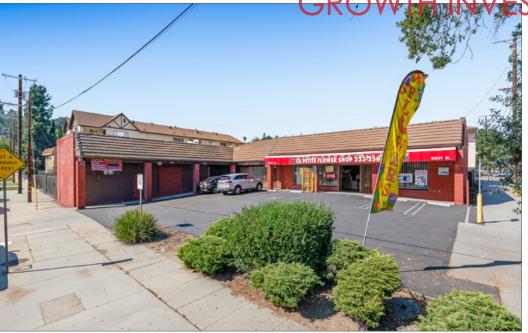

#### 6801 N Figueroa St, Los Angeles

4-Suite Corner Retail w/ Future Redevlopment Potential

#### Investment/Property Highlights

- Strategic corner location with frontage along North Figueroa St. just mins. north of York Blvd. and N. Figueroa St. intersection.
- 5,811 SF of building area with 4 separate retail suites. (2 currently renter-occupied, 2 currently operated by the current ownership, who may vacate or lease-back).
- Large lot size: 14,000+ SF lot zoned RD1.5-1-HCR (low-density residential).
- Versatility: potential for a commercial zoning variance or eventual low-density residential redevelopment.
- Completely re-piped with copper plumbing in 2010.
- Well maintained by the current ownership over an approx. 40-year hold period.
- 8 Surface parking spaces (1 handicap space) accessible from N. Figueroa St. and La Prada St. with the potential for additional parking in the western third of the lot.
- Separately metered for electricity and gas.
- Can be purchased individually or as part of a portfolio along with the adjacent lots: 6079 La Prada St. (13-unit apt.) and 6817-6819 N. Figueroa St. (21-unit apt. property)