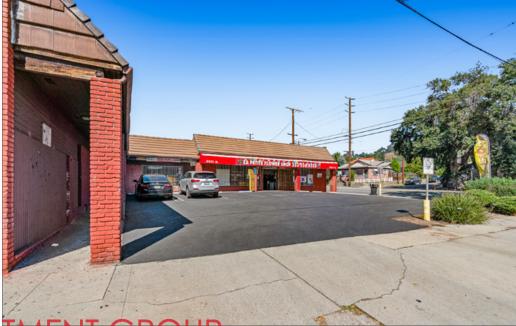

#### 6801 N Figueroa St, Los Angeles

4-Suite Corner Retail w/ Future Redevlopment Potential

#### Investment/Property Highlights

- Strategic corner location with frontage along North Figueroa St. just mins. north of York Blvd. and N. Figueroa St. intersection.
- 5,811 SF of building area with 4 separate retail suites. (2 currently renter-occupied, 2 currently operated by the current ownership, who may vacate or lease-back).
- Large lot size: 14,000+ SF lot zoned RD1.5-1-HCR (low-density residential).
- Versatility: potential for a commercial zoning variance or eventual low-density residential redevelopment.
- Completely re-piped with copper plumbing in 2010.
- Well maintained by the current ownership over an approx. 40-year hold period.
- 8 Surface parking spaces (1 handicap space) accessible from N. Figueroa St. and La Prada St. with the potential for additional parking in the western third of the lot.
- Separately metered for electricity and gas.
- Can be purchased individually or as part of a portfolio along with the adjacent lots: 6079 La Prada St. (13-unit apt.) and 6817-6819 N. Figueroa St. (21-unit apt. property)