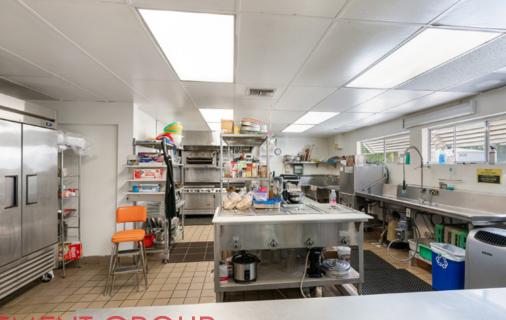

Zoning: RD1.5-1-HCR

Tenant Mix: 2 x Florist/Barber

x Commercial

Kitchen/Meeting Room

1 x Chapel

#### Investment/Property Highlights

- Strategic corner location with frontage along North Figueroa St. just mins. north of York Blvd. and N. Figueroa St. intersection.
- 5,811 SF of building area with 4 separate retail suites. (2 currently renter-occupied, 2 currently operated by the current ownership, who may vacate or lease-back).
- Large lot size: 14,000+ SF lot zoned RD1.5-1-HCR (low-density residential).
- Versatility: potential for a commercial zoning variance or eventual low-density residential redevelopment.
- Completely re-piped with copper plumbing in 2010.
- Well maintained by the current ownership over an approx. 40-year hold period.
- 8 Surface parking spaces (1 handicap space) accessible from N. Figueroa St. and La Prada St. with the potential for additional parking in the western third of the lot.
- Separately metered for electricity and gas.
- Can be purchased individually or as part of a portfolio along with the adjacent lots: 6079 La Prada St. (13-unit apt.) and 6817-6819 N. Figueroa St. (21-unit apt. property)