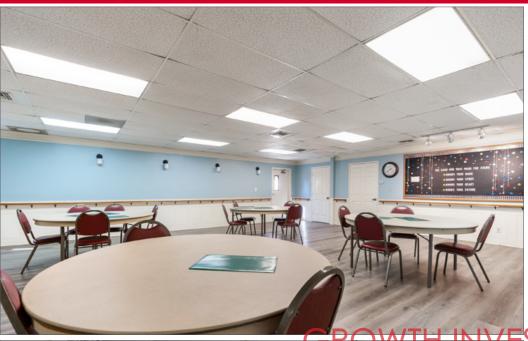

Zoning: RD1.5-1-HCR

Tenant Mix: 2 x Florist/Barber

x Commercial

Kitchen/Meeting Room

1 x Chapel

#### Investment/Property Highlights

- Strategic corner location with frontage along North Figueroa St. just mins. north of York Blvd. and N. Figueroa St. intersection.
- 5,811 SF of building area with 4 separate retail suites. (2 currently renter-occupied, 2 currently operated by the current ownership, who may vacate or lease-back).
- Large lot size: 14,000+ SF lot zoned RD1.5-1-HCR (low-density residential).
- Versatility: potential for a commercial zoning variance or eventual low-density residential redevelopment.
- Completely re-piped with copper plumbing in 2010.
- Well maintained by the current ownership over an approx. 40-year hold period.
- 8 Surface parking spaces (1 handicap space) accessible from N. Figueroa St. and La Prada St. with the potential for additional parking in the western third of the lot.
- Separately metered for electricity and gas.
- Can be purchased individually or as part of a portfolio along with the adjacent lots: 6079 La Prada St. (13-unit apt.) and 6817-6819 N. Figueroa St. (21-unit apt. property)