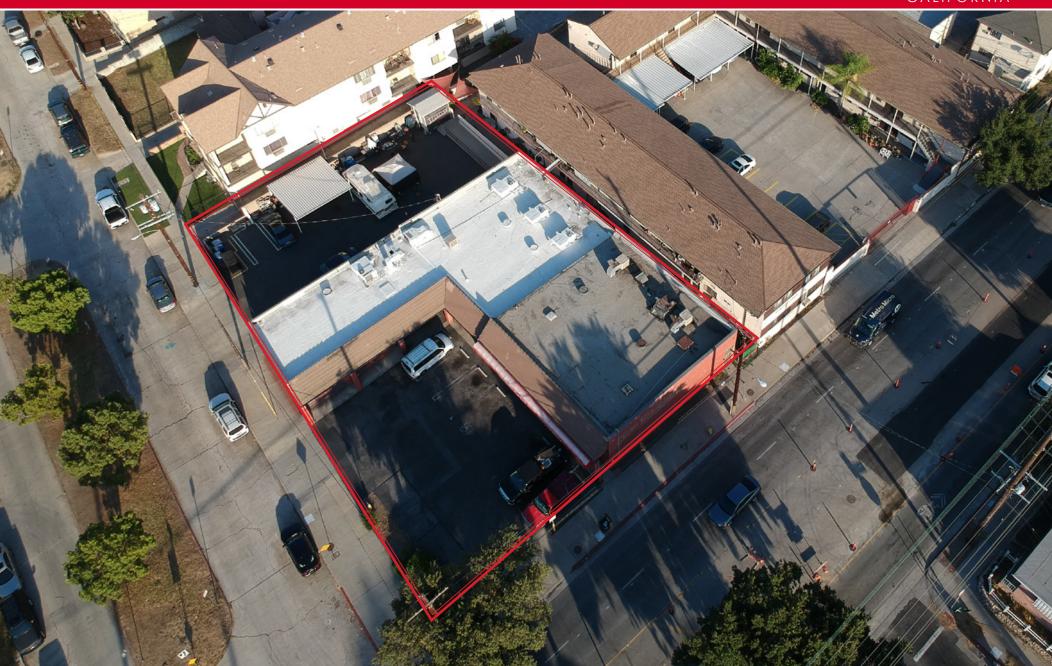

#### **Property Overview**

Subject Property: 6801 N Figueroa St Los Angeles, CA 90042

Year Built/Renovated: 1974

Building Area: 5,811 SF

Lot Size: 14,130 SF

Assessor's parcel number: 5486-004-033

Number of Suites:

#### Investment/Property Highlights

- Strategic corner location with frontage along North Figueroa St. just mins. north of York Blvd. and N. Figueroa St. intersection.
- 5,811 SF of building area with 4 separate retail suites. (2 currently renter-occupied, 2 currently operated by the current ownership, who may vacate or lease-back).
- Large lot size: 14,000+ SF lot zoned RD1.5-1-HCR (low-density residential).
- Versatility: potential for a commercial zoning variance or eventual low-density residential redevelopment.
- Completely re-piped with copper plumbing in 2010.
- Well maintained by the current ownership over an approx. 40-year hold period.
- 8 Surface parking spaces (1 handicap space) accessible from N. Figueroa St. and La Prada St. with the potential for additional parking in the western third of the lot.
- Separately metered for electricity and gas.
- Can be purchased individually or as part of a portfolio along with the adjacent lots: 6079 La Prada St. (13-unit apt.) and 6817-6819 N. Figueroa St. (21-unit apt. property)