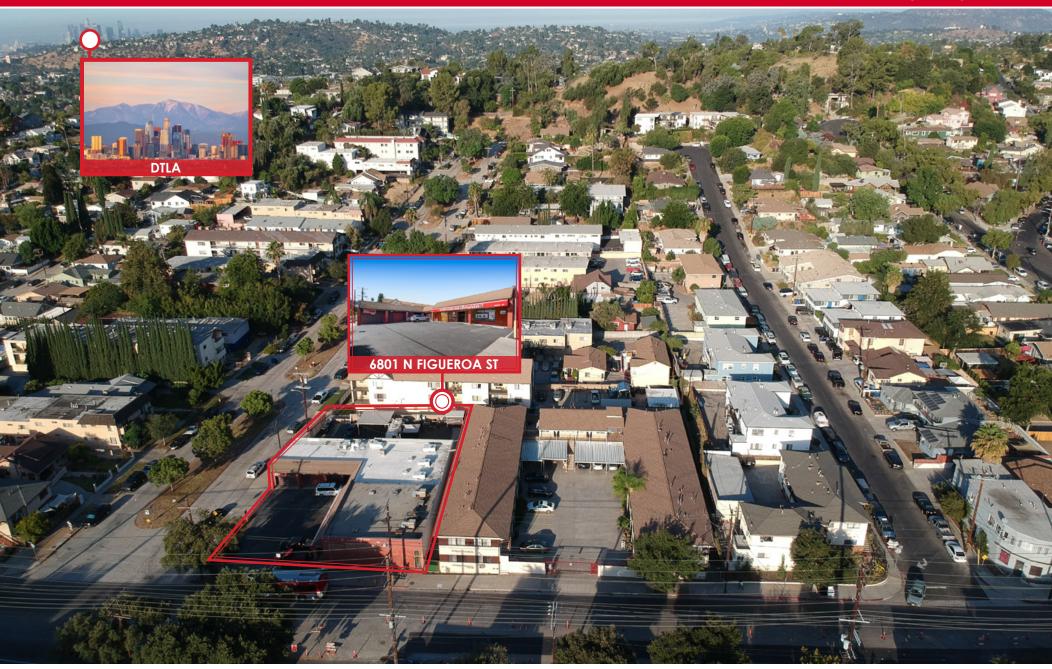

#### 6801 N Figueroa St, Los Angeles

4-Suite Corner Retail w/ Future Redevlopment Potential

#### **Property Overview**

Subject Property: 6801 N Figueroa St Los Angeles, CA 90042

Year Built/Renovated: 1974

Building Area: 5,811 SF

Lot Size: 14,130 SF

Assessor's parcel number: 5486-004-033

Number of Suites: