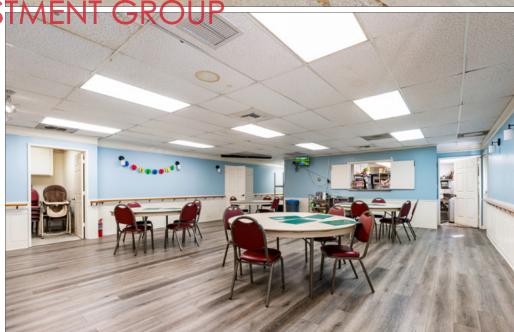

Zoning: RD1.5-1-HCR

Tenant Mix: 2 x Florist/Barber

x Commercial

Kitchen/Meeting Room

1 x Chapel