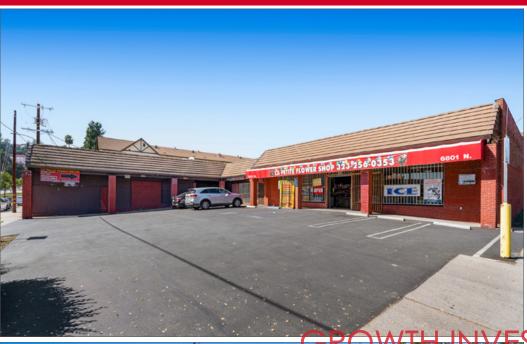

#### 6801 N Figueroa St, Los Angeles

4-Suite Corner Retail w/ Future Redevlopment Potential

#### **Property Overview**

Subject Property: 6801 N Figueroa St Los Angeles, CA 90042

Year Built/Renovated: 1974

Building Area: 5,811 SF

Lot Size: 14,130 SF

Assessor's parcel number: 5486-004-033

Number of Suites:

Zoning: RD1.5-1-HCR

Tenant Mix: 2 x Florist/Barber

x Commercial

Kitchen/Meeting Room

1 x Chapel

#### Investment/Property Highlights

- Strategic corner location with frontage along North Figueroa St. just mins. north of York Blvd. and N. Figueroa St. intersection.
- 5,811 SF of building area with 4 separate retail suites. (2 currently renter-occupied, 2 currently operated by the current ownership, who may vacate or lease-back).
- Large lot size: 14,000+ SF lot zoned RD1.5-1-HCR (low-density residential).
- Versatility: potential for a commercial zoning variance or eventual low-density residential redevelopment.
- Completely re-piped with copper plumbing in 2010.
- Well maintained by the current ownership over an approx. 40-year hold period.
- 8 Surface parking spaces (1 handicap space) accessible from N. Figueroa St. and La Prada St. with the potential for additional parking in the western third of the lot.
- Separately metered for electricity and gas.
- Can be purchased individually or as part of a portfolio along with the adjacent lots: 6079 La Prada St. (13-unit apt.) and 6817-6819 N. Figueroa St. (21-unit apt. property)