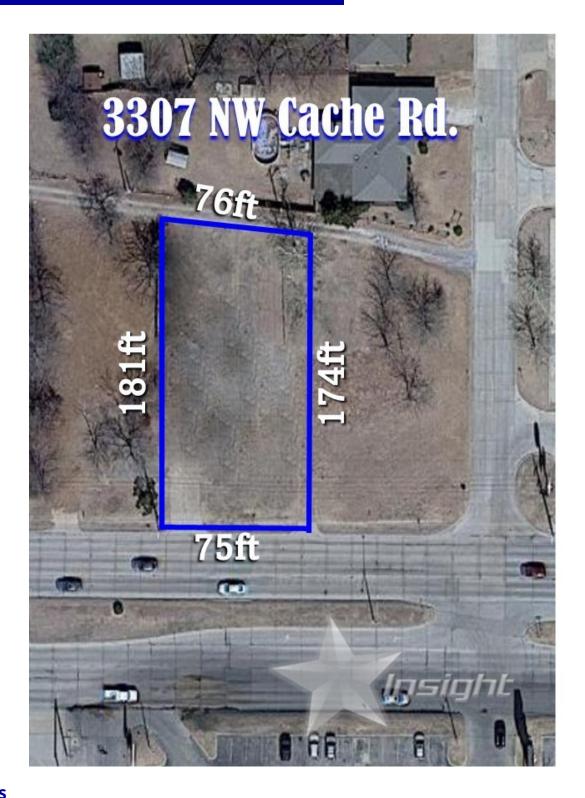

d water to site. Great opportunity to redevelop to commercial. Additional lots contiguous that could be available if more land is needed. Nearby businesses include Burger King, Executive Inn and Suites, and Red Lobster.

Lot Size:  $\pm 0.31$  Acres

#### **PROPERTY HIGHLIGHTS**

Prime Development land

Price / SF: \$18.00

• Located on Lawton's busiest thoroughfare

• Water and electric to site

#### **JASON WELLS**

580.353.6100 jwells@insightbrokers.com

Measurements and other information are obtained from Owner and/or other reliable sources and are offered as an aid for investment analysis. Although deemed reliable, information is not guaranteed and is provided subject to errors, omissions, prior sale or withdrawal.



### 3307 NW Cache Rd. Lawton, OK \$243,054.00

#### LAND FOR SALE



#### **JASON WELLS**

580.353.6100 jwells@insightbrokers.com



## 3307 NW Cache Rd. Lawton, OK \$243,054.00

### PRIME DEVELOPMENT LAND FOR SALE



#### **JASON WELLS**

580.353.6100 jwells@insightbrokers.com



### 3307 NW Cache Rd. Lawton, OK \$243,054.00

## PRIME DEVELOPMENT LAND FOR SALE



| POPULATION           | 0.25 MILES | 0.5 MILES | 1 MILE |
|----------------------|------------|-----------|--------|
| Total Population     | 562        | 2,489     | 10,939 |
| Average Age          | 40.2       | 39.0      | 36.5   |
| Average Age (Male)   | 31.3       | 33.7      | 33.1   |
| Average Age (Female) | 52.6       | 45.6      | 40.3   |

| HOUSEHOLDS & INCOME | 0.25 MILES | 0.5 MILES | 1 MILE   |
|---------------------|------------|-----------|----------|
| Total Households    | 3