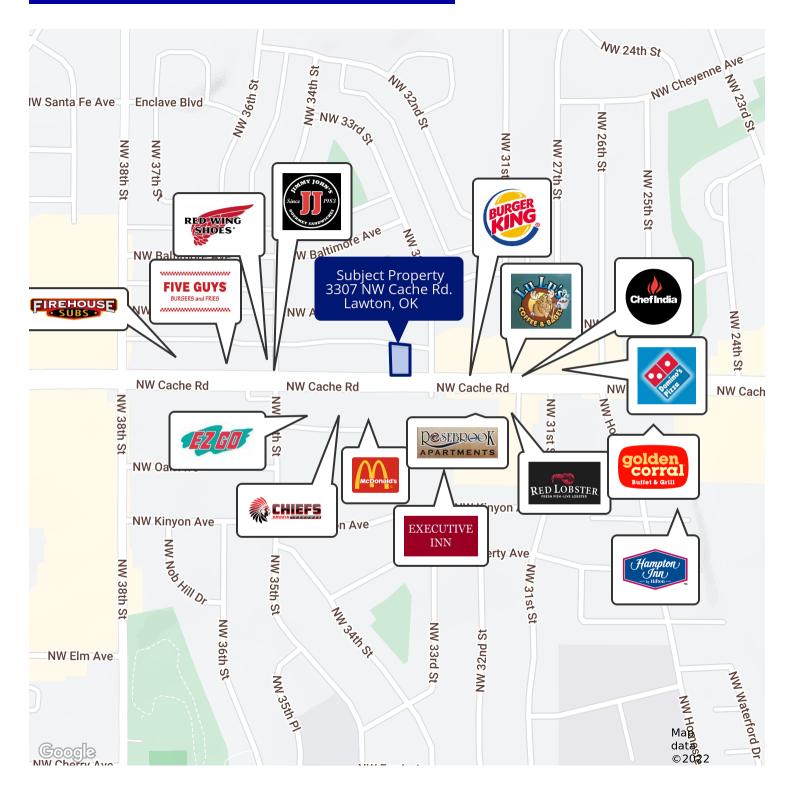

#### **PROPERTY OVERVIEW**

Sale Price: \$243,054.00

Prime development land for sale on Lawton's busiest thoroughfare, NW Cache Rd. Adjacent to new development on the south side of the street, as well as recently built eateries, hotels, shopping and other retail venues. Electric and water to site. Great opportunity to redevelop to commercial. Additional lots contiguous that could be available if more land is needed. Nearby businesses include Burger King, Executive Inn and Suites, and Red Lobster.