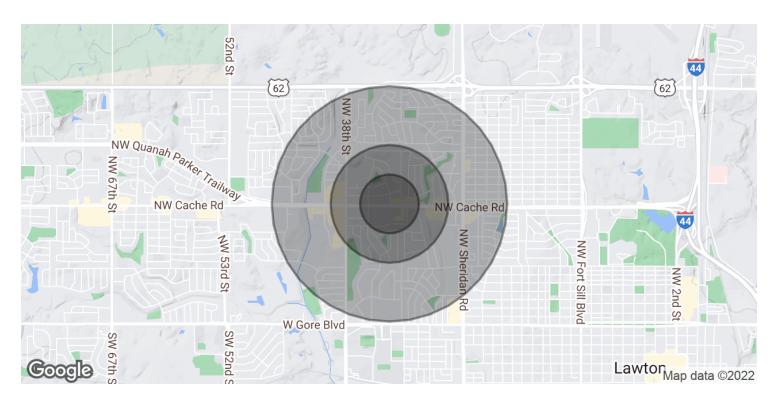

## PRIME DEVELOPMENT LAND FOR SALE

| POPULATION           | 0.25 MILES | 0.5 MILES | 1 MILE |
|----------------------|------------|-----------|--------|
| Total Population     | 562        | 2,489     | 10,939 |
| Average Age          | 40.2       | 39.0      | 36.5   |
| Average Age (Male)   | 31.3       | 33.7      | 33.1   |
| Average Age (Female) | 52.6       | 45.6      | 40.3   |

| HOUSEHOLDS & INCOME | 0.25 MILES | 0.5 MILES | 1 MILE   |
|---------------------|------------|-----------|----------|
| Total Households    | 356        | 1,365     | 5,646    |
| # of Persons per HH | 1.6        | 1.8       | 1.9      |
| Average HH Income   | \$65,912   | \$58,531  | \$47,225 |
| Average House Value | \$131,036  | \$117,024 | \$98,291 |