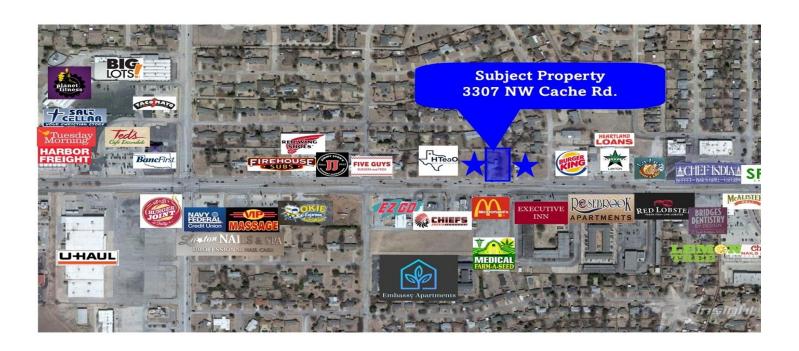

#### **PROPERTY OVERVIEW**

Sale Price: \$243,054.00

Prime development land for sale on Lawton's busiest thoroughfare, NW Cache Rd. Adjacent to new development on the south side of the street, as well as recently built eateries, hotels, shopping and other retail venues. Electric and water to site. Great opportunity to redevelop to commercial. Additional lots contiguous that could be available if more land is needed. Nearby businesses include Burger King, Executive Inn and Suites, and Red Lobster.

#### **PROPERTY HIGHLIGHTS**

Prime Development land

Price / SF: \$18.00

• Located on Lawton's busiest thoroughfare

• Water and electric to site