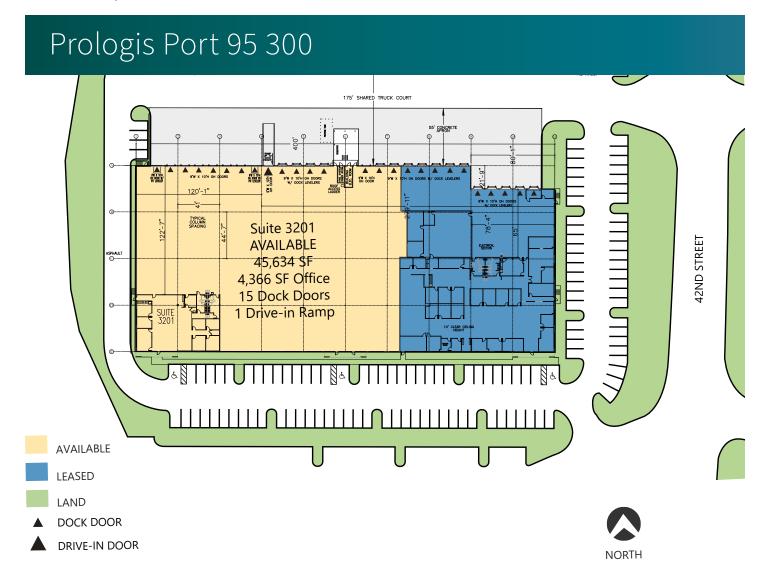

### **FACILITY**

- Suite 3201 45,634 SF / 4,366 SF office
- 70,523 SF total building size
- 24' clear ceiling height
- 15 dock high doors
- 1 drive in ramp
- End cap space
- 40' x 40' typical column spacing
- 159 total parking stalls
- 175' truck court depth
- ESFR fire sprinkler system
- LED lighting
- · Available Immediately