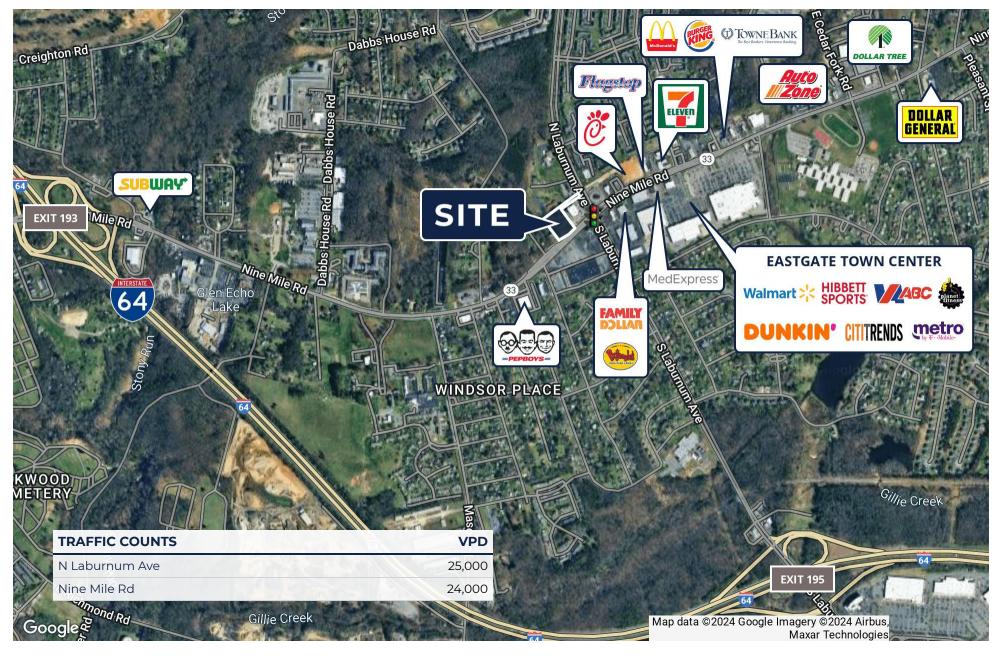

### **PROPERTY HIGHLIGHTS**

- 1 mile to I-64 Interchange (two access points down Nine Mile Rd Exit 193 & down S Laburnum Ave Exit 195)
- 24,000 VPD on Nine Mile Rd; 25,000 VPD on N Laburnum Ave
- Nearby retailers include: Wal-Mart, Dunkin', Dollar Tree, 7-Eleven, MedExpress Urgent Care, Chick-Fil-A, McDonalds & Bojangles

## TRADE AREA