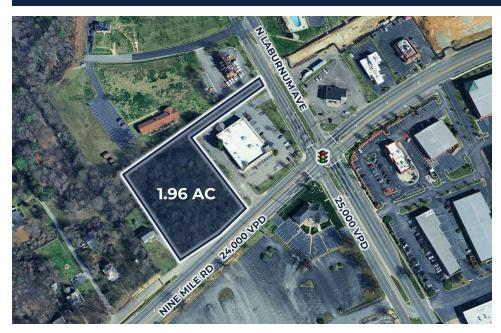

### 1.96 AC DEVELOPMENT SITE

4712 & 4716 Nine Mile Road | Richmond, VA 23223

### **OFFERING SUMMARY**

| Sale Price: | \$699,000                     |
|-------------|-------------------------------|
| Lease Rate: | \$65,000.00 per year (Ground) |
| Lot Size:   | 1.96 Acres                    |
| Zoning:     | B3, B3C, R3 & R4              |

### **PROPERTY HIGHLIGHTS**

- 1 mile to I-64 Interchange (two access points down Nine Mile Rd Exit 193 & down S Laburnum Ave Exit 195)
- 24,000 VPD on Nine Mile Rd; 25,000 VPD on N Laburnum Ave
- Nearby retailers include: Wal-Mart, Dunkin', Dollar Tree, 7-Eleven, MedExpress Urgent Care, Chick-Fil-A, McDonalds & Bojangles