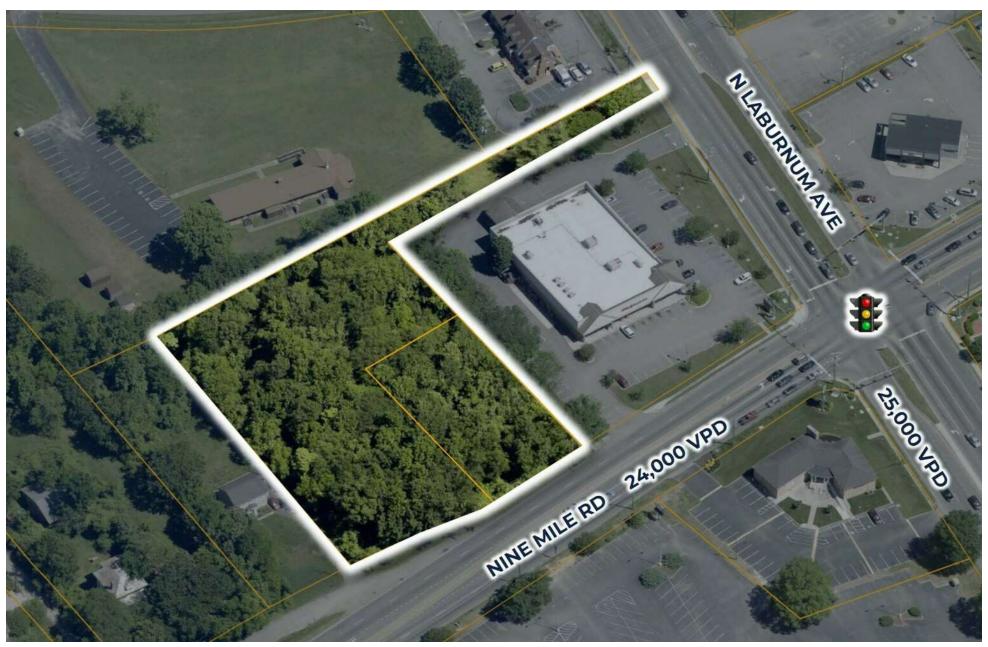

# **GIS AERIAL**

### 1.96 AC DEVELOPMENT SITE

4712 & 4716 Nine Mile Road | Richmond, VA 23223

### **PROPERTY HIGHLIGHTS**

- 1 mile to I-64 Interchange (two access points down Nine Mile Rd Exit 193 & down S Laburnum Ave Exit 195)
- 24,000 VPD on Nine Mile Rd; 25,000 VPD on N Laburnum Ave
- Nearby retailers include: Wal-Mart, Dunkin', Dollar Tree, 7-Eleven, MedExpress Urgent Care, Chick-Fil-A, McDonalds & Bojangles