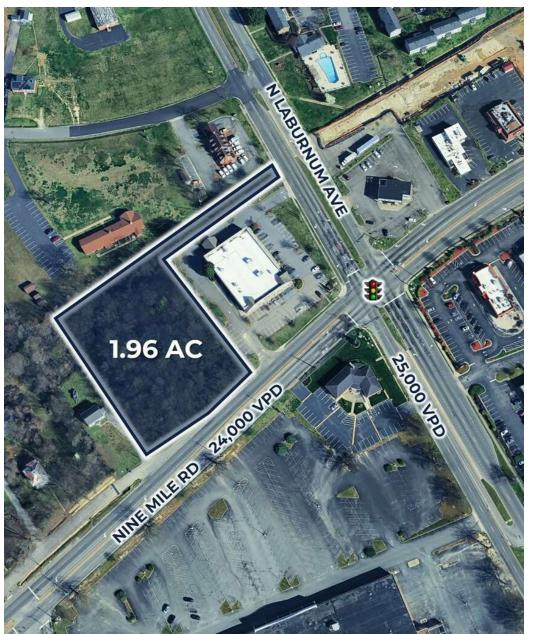

### 1.96 AC DEVELOPMENT SITE

4712 & 4716 Nine Mile Road | Richmond, VA 23223

### **OFFERING SUMMARY**

| Sale Price: | \$699,000                     |
|-------------|-------------------------------|
| Lease Rate: | \$65,000.00 per year (Ground) |
| Lot Size:   | 1.96 Acres                    |
| Zoning:     | B3, B3C, R3 & R4              |

### **PROPERTY HIGHLIGHTS**

- 1 mile to I-64 Interchange (two access points down Nine Mile Rd Exit 193 & down S Laburnum Ave Exit 195)
- 24,000 VPD on Nine Mile Rd; 25,000 VPD on N Laburnum Ave
- Nearby retailers include: Wal-Mart, Dunkin', Dollar Tree, 7-Eleven, MedExpress Urgent Care, Chick-Fil-A, McDonalds & Bojangles