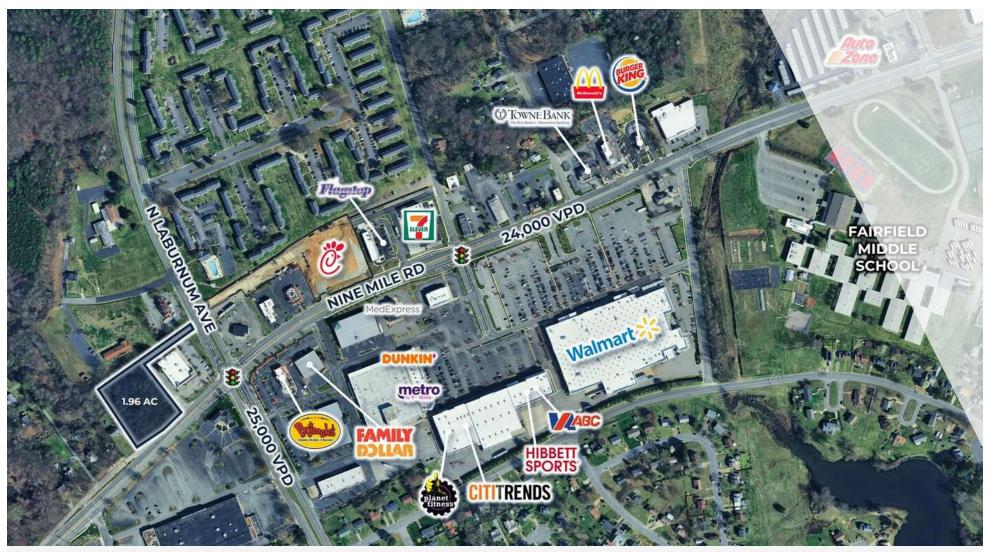

### **PROPERTY OVERVIEW**

1.96 AC Development Site

### **PROPERTY HIGHLIGHTS**

- 1 mile to I-64 Interchange (two access points down Nine Mile Rd Exit 193 & down S Laburnum Ave Exit 195)
- 24,000 VPD on Nine Mile Rd; 25,000 VPD on N Laburnum Ave
- Nearby retailers include: Wal-Mart, Dunkin', Dollar Tree, 7-Eleven, MedExpress Urgent Care, Chick-Fil-A, McDonalds & Bojangles