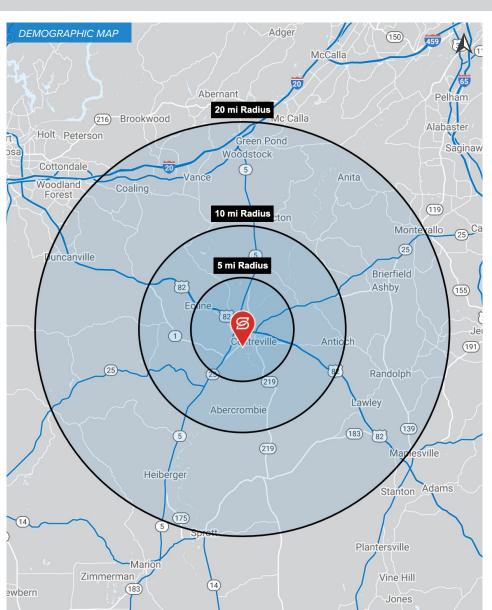

# **HIGHWAY 82 FRONTAGE CENTERVILLE/BRENT**

0 Highway 82, Centreville, AL

**DEMOGRAPHICS** 

## 2023 DEMOGRAPHICS

|            | 5 MI  | 10 MI  | 20 MI  |
|------------|-------|--------|--------|
| POPULATION | 7,533 | 12,284 | 45,571 |
|            | 5 MI  | 10 MI  | 20 MI  |

|                   | 5 MI     | 10 MI    | 20 MI    |  |
|-------------------|----------|----------|----------|--|
| AVG. HH<br>INCOME | \$73,097 | \$72,910 | \$71,833 |  |

|            | 5 MI  | 10 MI | 20 MI  |
|------------|-------|-------|--------|
| HOUSEHOLDS | 2,886 | 4,237 | 16,691 |