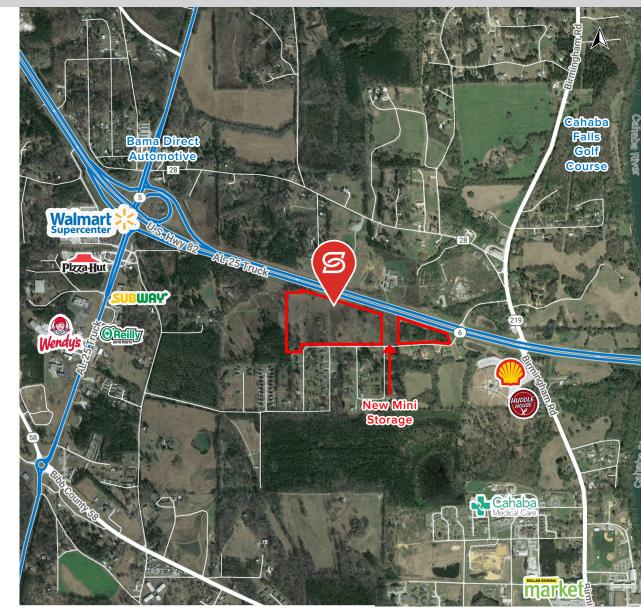

#### PROPERTY SUMMARY

All or part, owner will divide. Great highway frontage in Centreville, AL, just down the street from Walmart Supercenter and within close proximity to the Mercedes-Benz Auto Plant in Vance, AL. The site has numerous possibilities, perfectly fitting for retail, office, distribution, multifamily and various other uses.

### **AVAILABLE**

29.3 ± AC (all or part)

#### **AREA BUSINESSES**

- Walmart Supercenter
- Pizza Hut
- Wendy's
- Subway
- Huddle House
- Cahaba Medical Care
- Dollar General Market
- O'Reilly Auto Parts

# **HIGHWAY 82 FRONTAGE CENTERVILLE/BRENT**

Hollyhill-Rd

Taemainit

Forest Cir