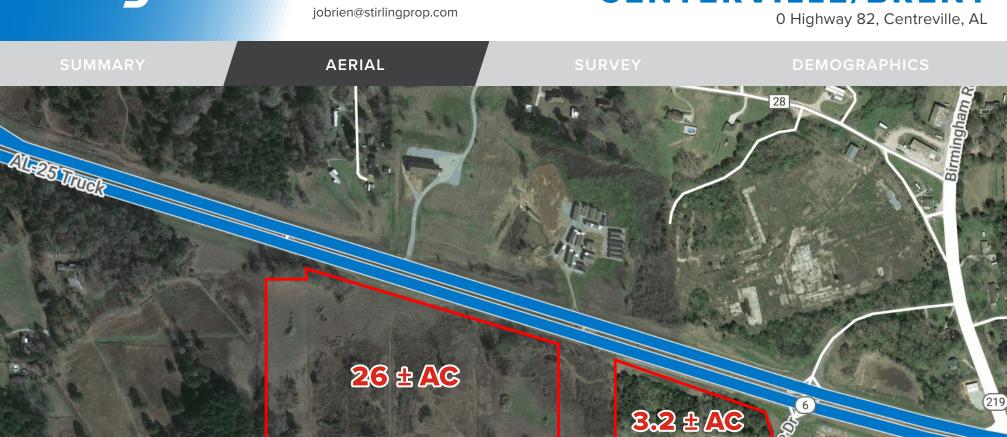

/BRENT

0 Highway 82, Centreville, AL

**SUMMARY** 

AERIAL

SURVEY

DEMOGRAPHICS

## FOR SALE

#### PROPERTY SUMMARY

All or part, owner will divide. Great highway frontage in Centreville, AL, just down the street from Walmart Supercenter and within close proximity to the Mercedes-Benz Auto Plant in Vance, AL. The site has numerous possibilities, perfectly fitting for retail, office, distribution, multifamily and various other uses.

### **AVAILABLE**

29.3 ± AC (all or part)

#### **PRICE**

\$100,000 - \$2,300,000

#### **AREA BUSINESSES**

- Walmart Supercenter
- Pizza Hut
- Wendy's
- Subway
- Huddle House
- Cahaba Medical Care
- Dollar General Market
- O'Reilly Auto Parts



### JAY O'BRIEN, CCIM

Office: 251-375-2485 Direct: 251-379-1420

# **HIGHWAY 82 FRONTAGE CENTERVILLE/BRENT**





Hollyhill-Rd

Taemainit

Forest Cir

### JAY O'BRIEN, CCIM

Office: 251-375-2485 Direct: 251-379-1420 jobrien@stirlingprop.com

# HIGHWAY 82 FRONTAGE CENTERVILLE/BRENT

0 Highway 82, Centreville, AL

UMMARY AERIAI

**SURVEY** 

DEMOGRAPHICS

## Click image for larger view



### JAY O'BRIEN, CCIM

Office: 251-375-2485 Direct: 251-379-1420 jobrien@stirlingprop.com

# **HIGHWAY 82 FRONTAGE CENTERVILLE/BRENT**

0 Highway 82, Centreville, AL

**DEMOGRAPHICS** 



## 2023 DEMOGRAPHICS

|            | 5 MI  | 10 MI  | 20 MI  |
|------------|-------|--------|--------|
| POPULATION | 7,533 | 12,284 | 45,571 |
|            | 5 MI  | 10 MI  | 20 MI  |

|                   | 5 MI     | 10 MI    | 20 MI    |  |
|-------------------|----------|----------|----------|--|
| AVG. HH<br>INCOME | \$73,09