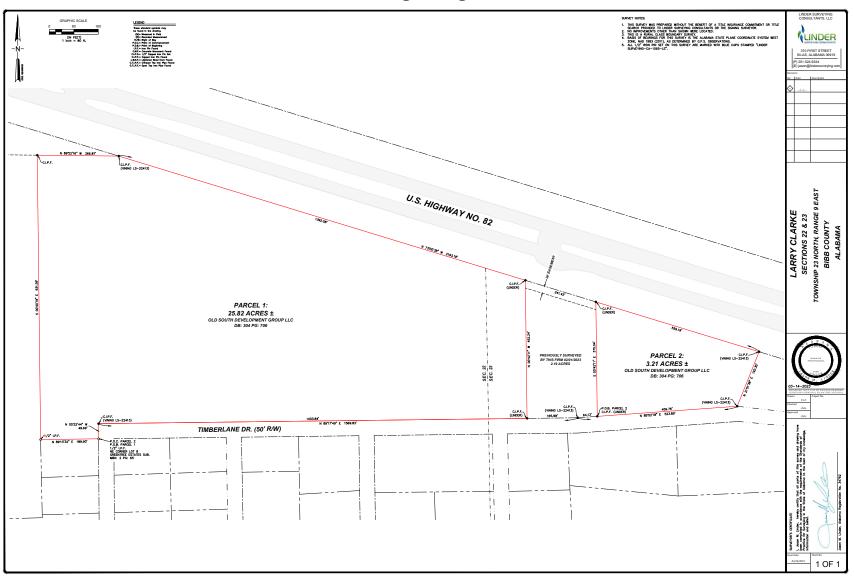

edes-Benz Auto Plant in Vance, AL. The site has numerous possibilities, perfectly fitting for retail, office, distribution, multifamily and various other uses.

### **AVAILABLE**

29.3 ± AC (all or part)

#### **PRICE**

\$100,000 - \$2,300,000

#### **AREA BUSINESSES**

- Walmart Supercenter
- Pizza Hut
- Wendy's
- Subway
- Huddle House
- Cahaba Medical Care
- Dollar General Market
- O'Reilly Auto Parts



### JAY O'BRIEN, CCIM

Office: 251-375-2485 Direct: 251-379-1420

# **HIGHWAY 82 FRONTAGE CENTERVILLE/BRENT**





Hollyhill-Rd

Taemainit

Forest Cir

### JAY O'BRIEN, CCIM

Office: 251-375-2485 Direct: 251-379-1420 jobrien@stirlingprop.com

# HIGHWAY 82 FRONTAGE CENTERVILLE/BRENT

0 Highway 82, Centreville, AL

UMMARY AERIAI

**SURVEY** 

DEMOGRAPHICS

## Click image for larger view



### JAY O'BRIEN, CCIM

Office: 251-375-2485 Direct: 251-379-1420 jobrien@stirlingprop.com

# **HIGHWAY 82 FRONTAGE CENTERVILLE/BRENT**

0 Highway 82, Centreville, AL

**DEMOGRAPHICS** 



## 2023 DEMOGRAPHICS

|            | 5 MI  | 10 MI  | 20 MI  |
|------------|-------|--------|--------|
| POPULATION | 7,533 | 12,284 | 45,571 |
|            | 5 MI  | 10 MI  | 20 MI  |

|                   | 5 MI     | 10 MI    | 20 MI    |  |
|-------------------|----------|----------|----------|--|
| AVG. HH<br>INCOME | \$73,097 | \$72,910 | \$71,833 |  |

|            | 5 MI  | 10 MI | 20 MI  |
|------------|-------|-------|--------|
| HOUSEHOLDS | 2,886 | 4,237 | 16,691 |