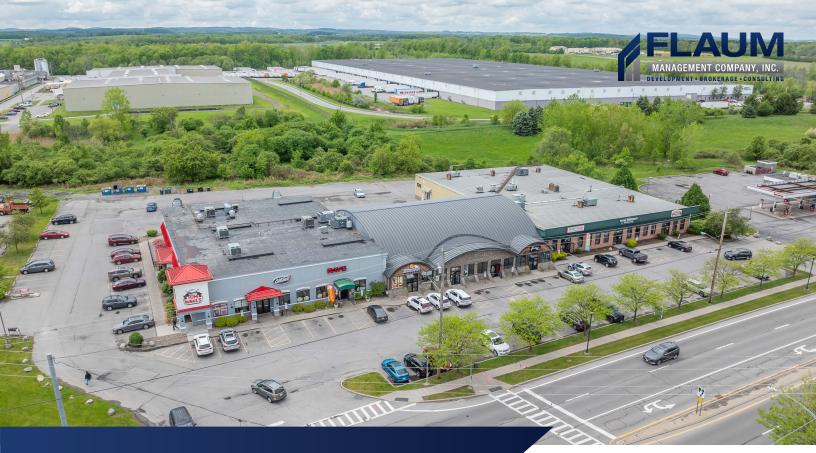

## 2510 Rochester Rd Rochester, NY 14604

## Space Available: 1,500 - 2,000 SF

- » Ideal for Retail Space
- » Newly Renovated
- » Heavy Foot Traffic
- » Over 25,000 Vehicles Per Day