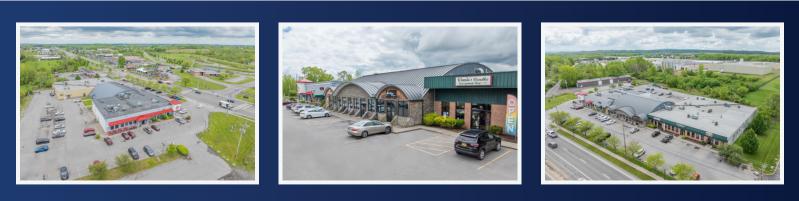

## 2510 Rochester Rd Rochester, NY 14604

## Space Available: 1,500 - 2,000 SF

- » Ideal for Retail Space
- » Newly Renovated
- » Heavy Foot Traffic
- » Over 25,000 Vehicles Per Day