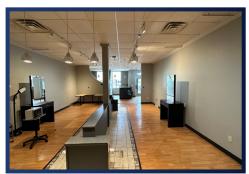

## Space Available: 1,500 - 2,000 SF

- » Ideal for Retail Space
- » Newly Renovated
- » Heavy Foot Traffic
- » Over 25,000 Vehicles Per Day