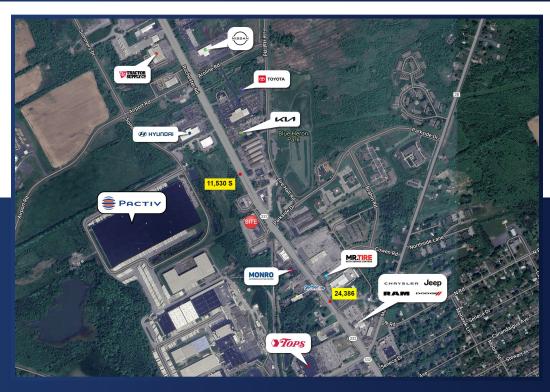

## 2510 Rochester Rd Rochester, NY 14604

## Space Available: 1,500 - 2,000 SF

- » Ideal for Retail Space
- » Newly Renovated
- » Heavy Foot Traffic
- » Over 25,000 Vehicles Per Day