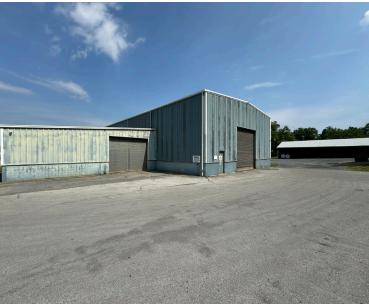

### **Property Overview**

51 E. Side Highway is situated on a 4.75 acre industrial zoned parcel encompassing approximately 40,000 SF of industrial space under roof with grade level loading. Industrial Outdoor Storage yard space surrounds each building which has perimeter fencing and is paved. There are 7,000 SF of vacant warehouse space and some storage yard. Vacancies can be leased separately or together, and the entire property is also available for sale: Contact agent.

- + 40,000 SF property on 4.75 Acres of land
  83% Leased to National Credit Tenant Availabilities
- + Electrical: Heavy power existing at each building. 3-Phase, 480v
- + Utilities include public water, sewer and gas
- + Fully conditioned office spaces incuded
- + Multiple oversized 14' h Drive In Doors with automatic roll up.
  - Accommodates a 53' tractor trailer "Drive Through" ability

#### 2,655 SF Available with Storage Yard

- + 16' Clear
- + Two Drive In Door 12'w x 14' h
- + 480v 3-Phase Heavy Power
- + Radient Heat