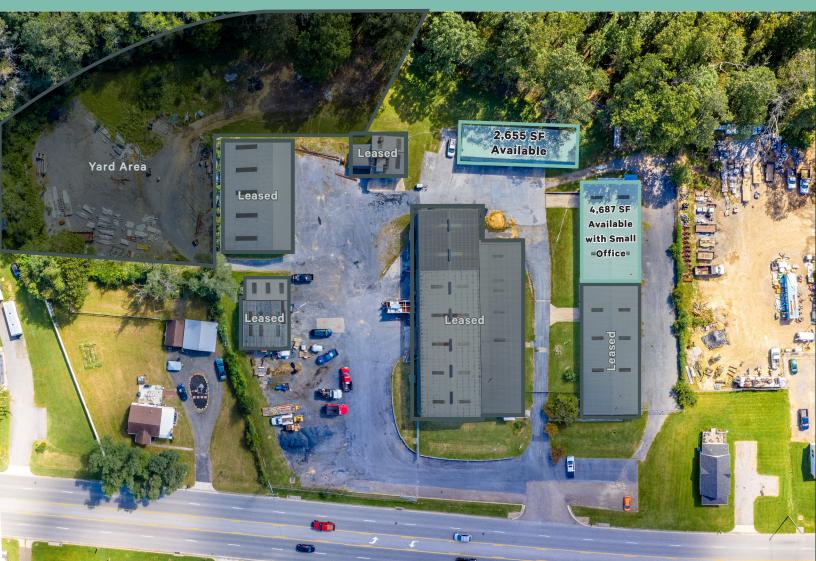

### **Property Overview**

51 E. Side Highway is situated on a 4.75 acre industrial zoned parcel encompassing approximately 40,000 SF of industrial space under roof with grade level loading. Industrial Outdoor Storage yard space surrounds each building which has perimeter fencing and is paved. There are 7,000 SF of vacant warehouse space and some storage yard. Vacancies can be leased separately or together, and the entire property is also available for sale: Contact agent.

- + 40,000 SF property on 4.75 Acres of land
  83% Leased to National Credit Tenant Availabilities
- + Electrical: Heavy power existing at each building. 3-Phase, 480v
- + Utilities include public water, sewer and gas
- + Fully conditioned office spaces incuded
- + Multiple oversized 14' h Drive In Doors with automatic roll up.
  - Accommodates a 53' tractor trailer "Drive Through" ability

#### 2,655 SF Available with Storage Yard

- + 16' Clear
- + Two Drive In Door 12'w x 14' h
- + 480v 3-Phase Heavy Power
- + Radient Heat

## Available