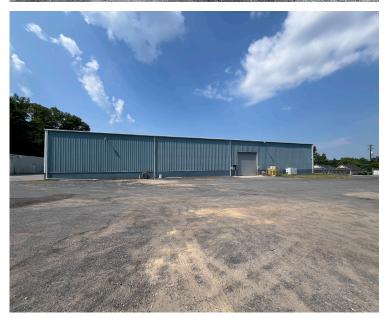

### **Property Overview**

51 E. Side Highway is situated on a 4.75 acre industrial zoned parcel encompassing approximately 40,000 SF of industrial space under roof with grade level loading. Industrial Outdoor Storage yard space surrounds each building which has perimeter fencing and is paved. There are 7,000 SF of vacant warehouse space and some storage yard. Vacancies can be leased separately or together, and the entire property is also available for sale: Contact agent.

- + 40,000 SF property on 4.75 Acres of land
  83% Leased to National Credit Tenant Availabilities
- + Electrical: Heavy power existing at each building. 3-Phase, 480v
- + Utilities include public water, sewer and gas
- + Fully conditioned office spaces incuded
- + Multiple oversized 14' h Drive In Doors with automatic roll up.
  - Accommodates a 53' tractor trailer "Drive Through" ability