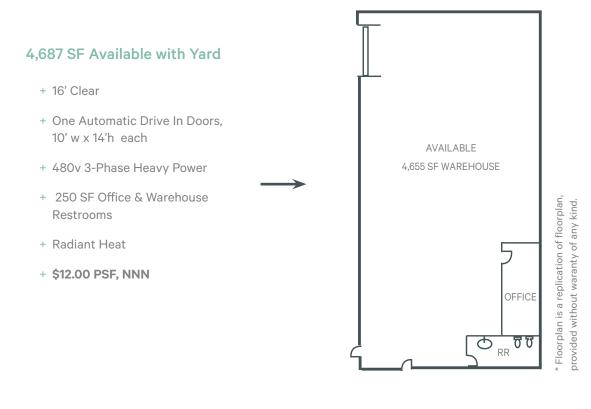

dustrial zoned parcel encompassing approximately 40,000 SF of industrial space under roof with grade level loading. Industrial Outdoor Storage yard space surrounds each building which has perimeter fencing and is paved. There are 7,000 SF of vacant warehouse space and some storage yard. Vacancies can be leased separately or together, and the entire property is also available for sale: Contact agent.



- + 40,000 SF property on 4.75 Acres of land
  83% Leased to National Credit Tenant Availabilities
- + Electrical: Heavy power existing at each building. 3-Phase, 480v
- + Utilities include public water, sewer and gas
- + Fully conditioned office spaces incuded
- + Multiple oversized 14' h Drive In Doors with automatic roll up.
  - Accommodates a 53' tractor trailer "Drive Through" ability



#### 2,655 SF Available with Storage Yard

- + 16' Clear
- + Two Drive In Door 12'w x 14' h
- + 480v 3-Phase Heavy Power
- + Radient Heat



#### **51 East Side Highway** Waynesboro, Virginia 22980













## Available



## **Contact Us**

Jason L. Hetherington, SIOR Senior Vice President +1 804 401 4002 jason.hetherington@cbre.com Brad Lowery Senior Associate +1 804 401 4007 brad.lowery@cbre.com Doug Tice, IV Senior Associate +1 804 201 2036 doug.tice@cbre.com

© 2024 CBRE, Inc. All rights reserved. This information has been obtained from sources believed reliable, but has not been verified for accuracy or completeness. You should conduct a careful, independent investigation of the property and verify all information. Any reliance on this information is solely at your own risk. CB