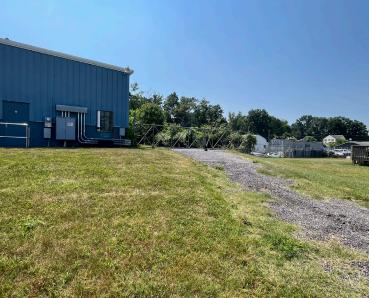

### **Property Overview**

51 E. Side Highway is situated on a 4.75 acre industrial zoned parcel encompassing approximately 40,000 SF of industrial space under roof with grade level loading. Industrial Outdoor Storage yard space surrounds each building which has perimeter fencing and is paved. There are 7,000 SF of vacant warehouse space and some storage yard. Vacancies can be leased separately or together, and the entire property is also available for sale: Contact agent.

- + 40,000 SF property on 4.75 Acres of land
  83% Leased to National Credit Tenant Availabilities
- + Electrical: Heavy power existing at each building. 3-Phase, 480v
- + Utilities include public water, sewer and gas
- + Fully conditioned office spaces incuded
- + Multiple oversized 14' h Drive In Doors with automatic roll up.
  - Accommodates a 53' tractor trailer "Drive Through" ability

#### 2,655 SF Available with Storage Yard

- + 16' Clear
- + Two Drive In Door 12'w x 14' h
- + 480v 3-Phase Heavy Power
- + Radient Heat