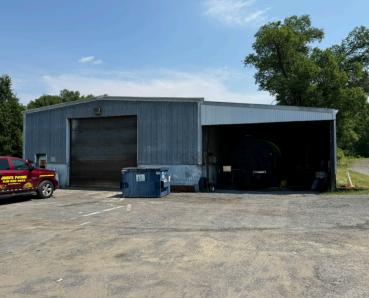

### **Property Overview**

51 E. Side Highway is situated on a 4.75 acre industrial zoned parcel encompassing approximately 40,000 SF of industrial space under roof with grade level loading. Industrial Outdoor Storage yard space surrounds each building which has perimeter fencing and is paved. There are 7,000 SF of vacant warehouse space and some storage yard. Vacancies can be leased separately or together, and the entire property is also available for sale: Contact agent.

- + 40,000 SF property on 4.75 Acres of land
  83% Leased to National Credit Tenant Availabilities
- + Electrical: Heavy power existing at each building. 3-Phase, 480v
- + Utilities include public water, sewer and gas
- + Fully conditioned office spaces incuded
- + Multiple oversized 14' h Drive In Doors with automatic roll up.
  - Accommodates a 53' tractor trailer "Drive Through" ability

#### 2,655 SF Available with Storage Yard

- + 16' Clear
- + Two Drive In Door 12'w x 14' h
- + 480v 3-Phase Heavy Power
- + Radient Heat