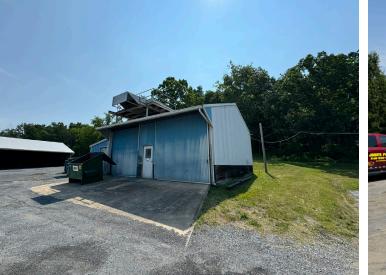

### **Property Overview**

51 E. Side Highway is situated on a 4.75 acre industrial zoned parcel encompassing approximately 40,000 SF of industrial space under roof with grade level loading. Industrial Outdoor Storage yard space surrounds each building which has perimeter fencing and is paved. There are 7,000 SF of vacant warehouse space and some storage yard. Vacancies can be leased separately or together, and the entire property is also available for sale: Contact agent.

- + 40,000 SF property on 4.75 Acres of land
  83% Leased to National Credit Tenant Availabilities
- + Electrical: Heavy power existing at each building. 3-Phase, 480v
- + Utilities include public water, sewer and gas
- + Fully conditioned office spaces incuded
- + Multiple oversized 14' h Drive In Doors with automatic roll up.
  - Accommodates a 53' tractor trailer "Drive Through" ability