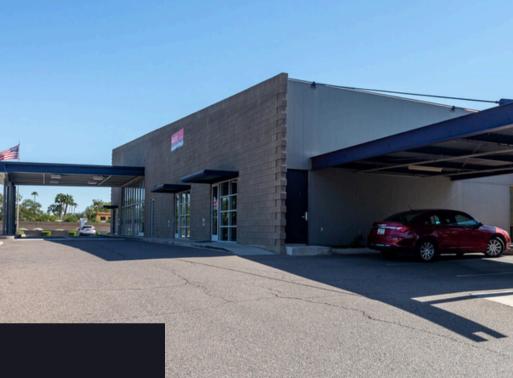

#### PROPERTY OVERVIEW

2,280 SQFT of general office available for lease just off of Scottsdale Road just south of the Scottsdale Airpark. The surrounding area offers an abundance of retail amenities with easy access to the Loop 101 freeway. The suite hosts an updated open floorplan with private offices, break room and restrooms surrounding the perimeter of the open work space.

#### OFFICE FOR LEASE

13216 N. SCOTTSDALE ROAD, SCOTTSDALE, ARIZONA

- General Office
- Reception
- Recently renovated
- Private offices
- Conference room
- Private restroom
- Natural light

TERRAFIRMA COMMERCIAL REAL ESTATE 8422 E. SHEA BLVD #100 SCOTTSDALE, AZ 85260