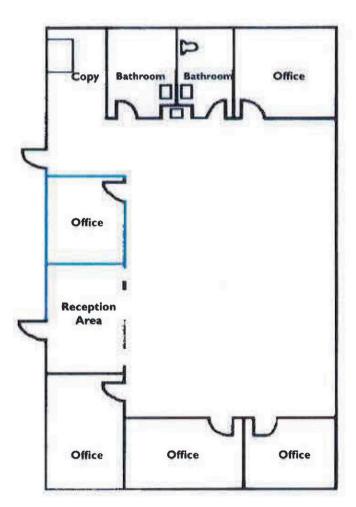

# Prestige Center 13216 N Scottsdale Road Scottsdale, Arizona

Suite 2
Floor Plan
± 2,280 sq. ft.