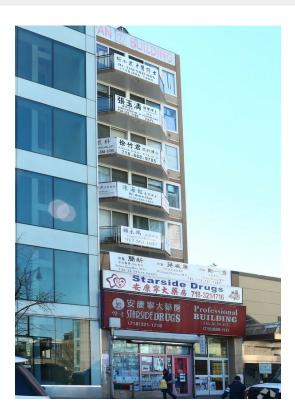

## **Commercial office for lease**

13636 39th Ave, Flushing, NY 11354

Vivian Lam CPRE Elite Inc. 37-12 Prince St, Suite 9A,Flushing, NY 11354 vivian978978@hotmail.com (646) 678-9555

| Rental Rate:            | \$62.00 /SF/YR          |
|-------------------------|-------------------------|
| Property Type:          | Office                  |
| Property Subtype:       | Medical                 |
| Building Class:         | В                       |
| Rentable Building Area: | 14,000 SF               |
| Year Built:             | 1988                    |
| Walk Score ®:           | 100 (Walker's Paradise) |
| Transit Score ®:        | 100 (Rider's Paradise)  |
| Rental Rate Mo:         | \$5.17 /SF/MO           |

## **Commercial office for lease**

\$62.00 /SF/YR

This premium office space offers a modern and professional environment, ideal for healthcare providers looking to establish or expand their practice. The office is located in a high-visibility area with convenient access for patients, ample parking, and nearby public transportation.

## 13636 39th Ave, Flushing, NY 11354

This premium office space offers a modern and professional environment, ideal for healthcare providers looking to establish or expand their practice. The office is located in a high-visibility area with convenient access for patients, ample parking, and nearby public transportation.