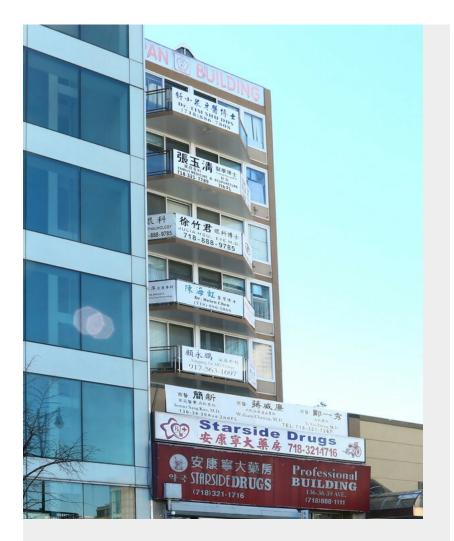

## **Commercial office for lease**

13636 39th Ave, Flushing, NY 11354

Vivian Lam CPRE Elite Inc. 37-12 Prince St, Suite 9A,Flushing, NY 11354 vivian978978@hotmail.com (646) 678-9555

| Rental Rate:            | \$62.00 /SF/YR          |
|-------------------------|-------------------------|
| Property Type:          | Office                  |
| Property Subtype:       | Medical                 |
| Building Class:         | В                       |
| Rentable Building Area: | 14,000 SF               |
| Year Built:             | 1988                    |
| Walk Score ®:           | 100 (Walker's Paradise) |
| Transit Score ®:        | 100 (Rider's Paradise)  |
| Rental Rate Mo:         | \$5.17 /SF/MO           |

## **Commercial office for lease**

\$62.00 /SF/YR

This premium office space offers a modern and professional environment, ideal for healthcare providers looking to establish or expand their practice. The office is located in a high-visibility area with convenient access for patients, ample parking, and nearby public transportation.

## 13636 39th Ave, Flushing, NY 11354

This premium office space offers a modern and professional environment, ideal for healthcare providers looking to establish or expand their practice. The office is located in a high-visibility area with convenient access for patients, ample parking, and nearby public transportation.