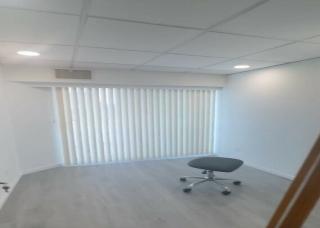

Features include:

- Size: Spacious layout ranging from 1,200 square feet, suitable for single practices.
- Rooms: examination rooms, consultation spaces, and private offices.
- Reception Area: A welcoming reception desk and waiting area designed for comfort and efficiency.
- Utilities: HVAC, plumbing, and electrical systems tailored for medical use.

Features include:

- Size: Spacious layout ranging from 1,200 square feet, suitable for single practices.
- Rooms: examination rooms, consultation spaces, and private offices.
- Reception Area: A welcoming reception desk and waiting area designed for comfort and efficiency.
- Utilities: HVAC, plumbing, and electrical systems tailored for medical use.
- · Accessibility: Elevator access and ground-floor entry for ease of patient mobility.