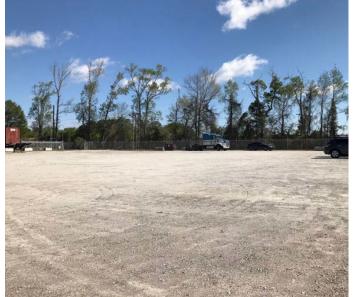

## **401 Telfair Rd • 4.6-Acre Trailer Yard**

- ±4.6-acre industrial yard for sublease
- ±1,000 SF office building
- Fenced with utilities available
- Yard in excellent condition with maintained gravel and concrete dolly pads
- Located within 5 miles from the Garden City Terminal
- AVAILABLE 11/1/2024