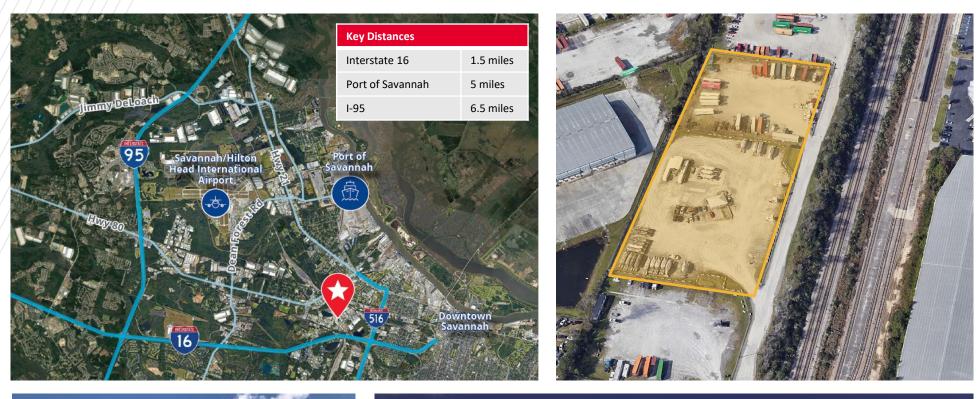

## **401 Telfair Rd • 4.6-Acre Trailer Yard**

- ±4.6-acre industrial yard for sublease
- ±1,000 SF office building
- Fenced with utilities available
- Yard in excellent condition with maintained gravel and concrete dolly pads
- Located within 5 miles from the Garden City Terminal
- AVAILABLE 11/1/2024