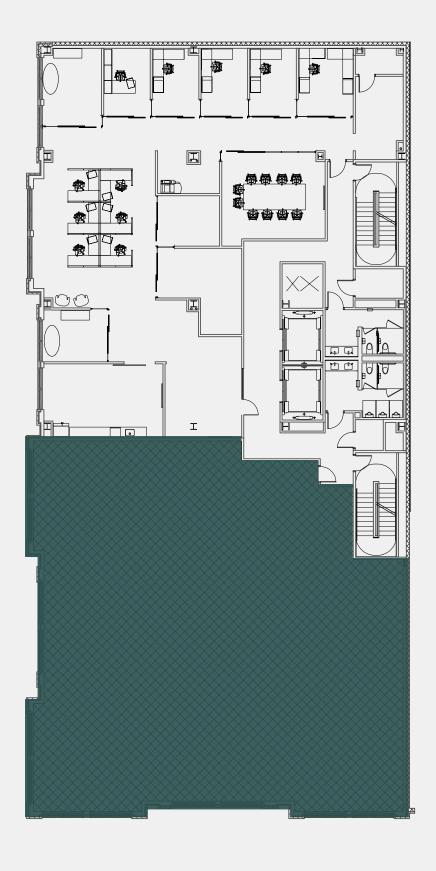

MPANIES,
IS ONE OF THE MOST
RECOGNIZABLE
BUILDINGS IN THE
SHORT NORTH, AS THE
ORIGINAL ANCHOR
DEVELOPMENT.

The building has been 100% occupied since completion in 2015 and is now offering a rare opportunity to lease a move-in ready 2nd generation space.

The Joseph is the definition of the "Live, Work, Play" concept with numerous, restaurant, retail and living options all within close walking distance. 66,456 SF

**BUILDING SIZE** 

SUITE 200: 4,571 SF 3RD FLOOR: 10,219 SF

14,790 TOTAL SF AVAILABLE

**NEGOTIABLE** 

LEASE RATE

\$11.90 / SF

**OPERATING EXPENSES** 

3.50/1,000 PARKING RATIO

SECURED ATTACHED GARAGE



RARE AVAILABILITY



ICONIC BUILDING



LOCATED IN THE SHORT NORTH









COVERED, ATTACHED PARKING



INCREDIBLE
VIEWS & ABUNDANT
NATURAL LIGHT

## SUITE 200

4,571 SF























## **THIRD** FLOOR 10,219 SF





























## LOCATION

Known as the "art and soul" of Columbus, the culturally rich Short North Arts District is a pioneer in the urban revitalization of Central Ohio. This vibrant neighborhood is known for its wide variety of amazing art, dining, nightlife, fashion, home décor, and more. Join the hundreds of businesses who call the Short North home.





# JOSEPH

629 N. HIGH STREET | COLUMBUS, OH 43215

### CBRE PIZZUTI

#### **COLLIN WHEELER**

First Vice President
T +1 614 430 5050
collin.wheeler@cbre.com

#### **AARON DUNCAN**

First Vice President
T +1 614 430 5090
aaron.duncan@cbre.com

©2023 CBRE, Inc. All rights reserved. This information has been obtained from sources believed reliable, but has not been verifie