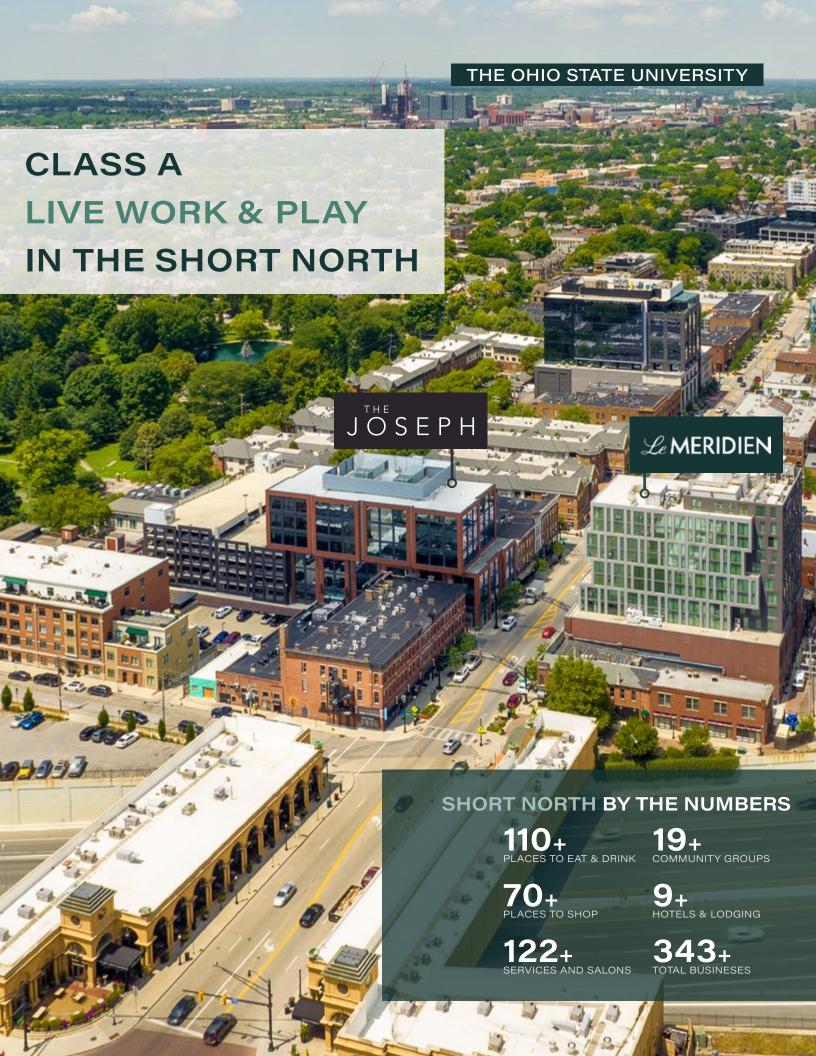

## LOCATION

Known as the "art and soul" of Columbus, the culturally rich Short North Arts District is a pioneer in the urban revitalization of Central Ohio. This vibrant neighborhood is known for its wide variety of amazing art, dining, nightlife, fashion, home décor, and more. Join the hundreds of businesses who call the Short North home.