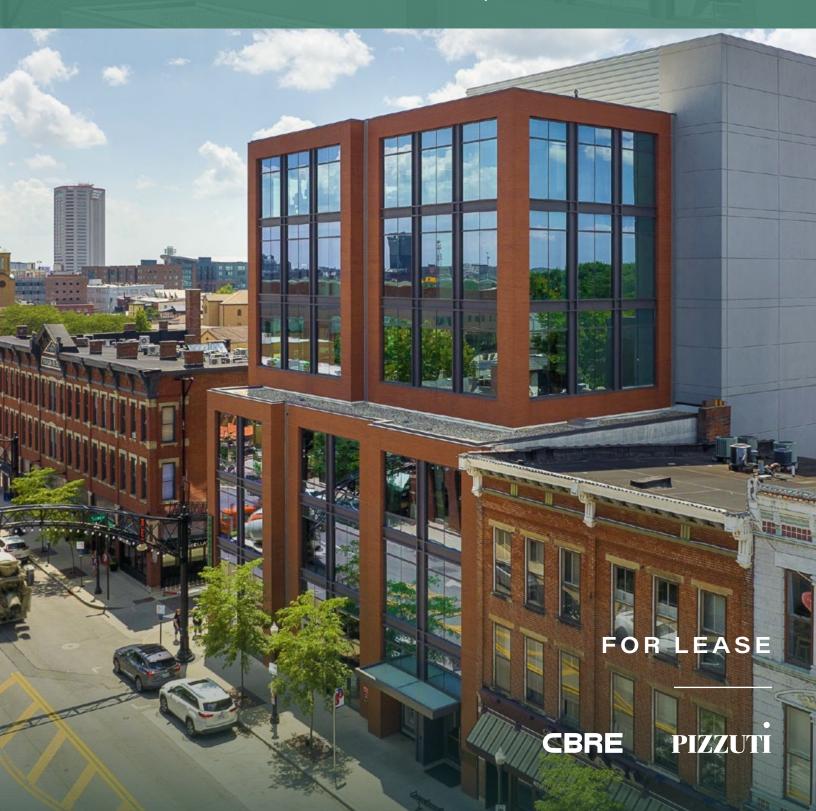

# JOSEPH

629 N. HIGH STREET | COLUMBUS, OH 43215

THE JOSEPH,
DEVELOPED BY THE
PIZZUTI COMPANIES,
IS ONE OF THE MOST
RECOGNIZABLE
BUILDINGS IN THE
SHORT NORTH, AS THE
ORIGINAL ANCHOR
DEVELOPMENT.

The building has been 100% occupied since completion in 2015 and is now offering a rare opportunity to lease a move-in ready 2nd generation space.

The Joseph is the definition of the "Live, Work, Play" concept with numerous, restaurant, retail and living options all within close walking distance. 66,456 SF

**BUILDING SIZE** 

SUITE 200: 4,571 SF 3RD FLOOR: 10,219 SF

ICONIC BUILDING

LOCATED IN THE SHORT NORTH

COVERED, ATTACHED PARKING

INCREDIBLE
VIEWS & ABUNDANT
NATURAL LIGHT