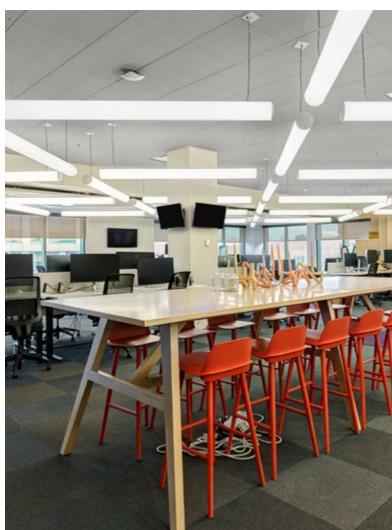

NORTH, AS THE
ORIGINAL ANCHOR
DEVELOPMENT.

The building has been 100% occupied since completion in 2015 and is now offering a rare opportunity to lease a move-in ready 2nd generation space.

The Joseph is the definition of the "Live, Work, Play" concept with numerous, restaurant, retail and living options all within close walking distance. 66,456 SF

**BUILDING SIZE** 

SUITE 200: 4,571 SF 3RD FLOOR: 10,219 SF

14,790 TOTAL SF AVAILABLE

**NEGOTIABLE** 

LEASE RATE

\$11.90 / SF

**OPERATING EXPENSES** 

3.50/1,000 PARKING RATIO

SECURED ATTACHED GARAGE



RARE AVAILABILITY



ICONIC BUILDING



LOCATED IN THE SHORT NORTH









COVERED, ATTACHED PARKING



INCREDIBLE
VIEWS & ABUNDANT
NATURAL LIGHT

## SUITE 200

4,571 SF























## **THIRD** FLOOR 10,219 SF





























## LOCATION

Known as the "art and soul" of Columbus, the culturally rich Short North Arts District is a pioneer in the urban revitalization of Central Ohio. This vibrant neighborhood is known for its wide variety of amazing art, dining, nightlife, fashion, home décor, and more. Join the hundreds of businesses who call the Short North home.





# JOSEPH

629 N. HIGH STREET | COLUMBUS, OH 43215

### CBRE PIZZUTI

#### **COLLIN WHEELER**

First Vice President
T +1 614 430 5050
collin.wheeler@cbre.com

#### **AARON DUNCAN**

First Vice President
T +1 614 430 5090
aaron.duncan@cbre.com

©2023 CBRE, Inc. All rights reserved. This information has been obtained from sources believed reliable, but has not been verified for accuracy or completeness. You should conduct a careful, in