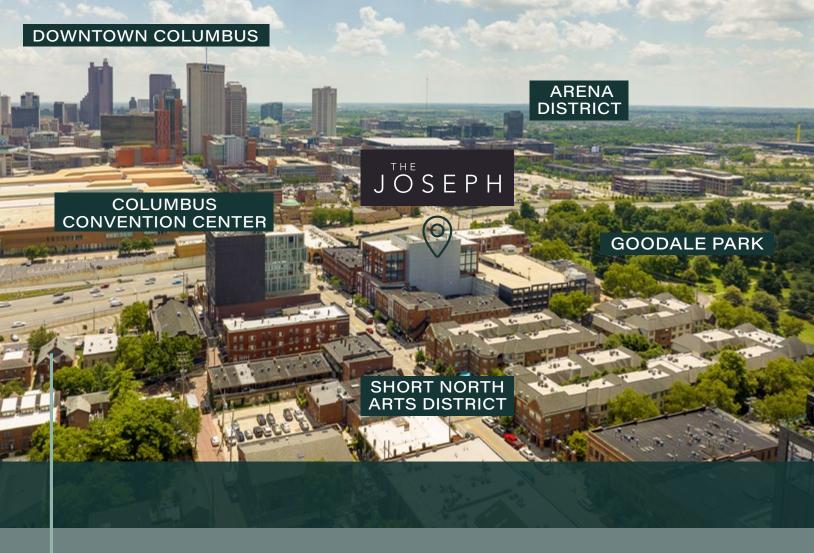

## LOCATION

Known as the "art and soul" of Columbus, the culturally rich Short North Arts District is a pioneer in the urban revitalization of Central Ohio. This vibrant neighborhood is known for its wide variety of amazing art, dining, nightlife, fashion, home décor, and more. Join the hundreds of businesses who call the Short North home.