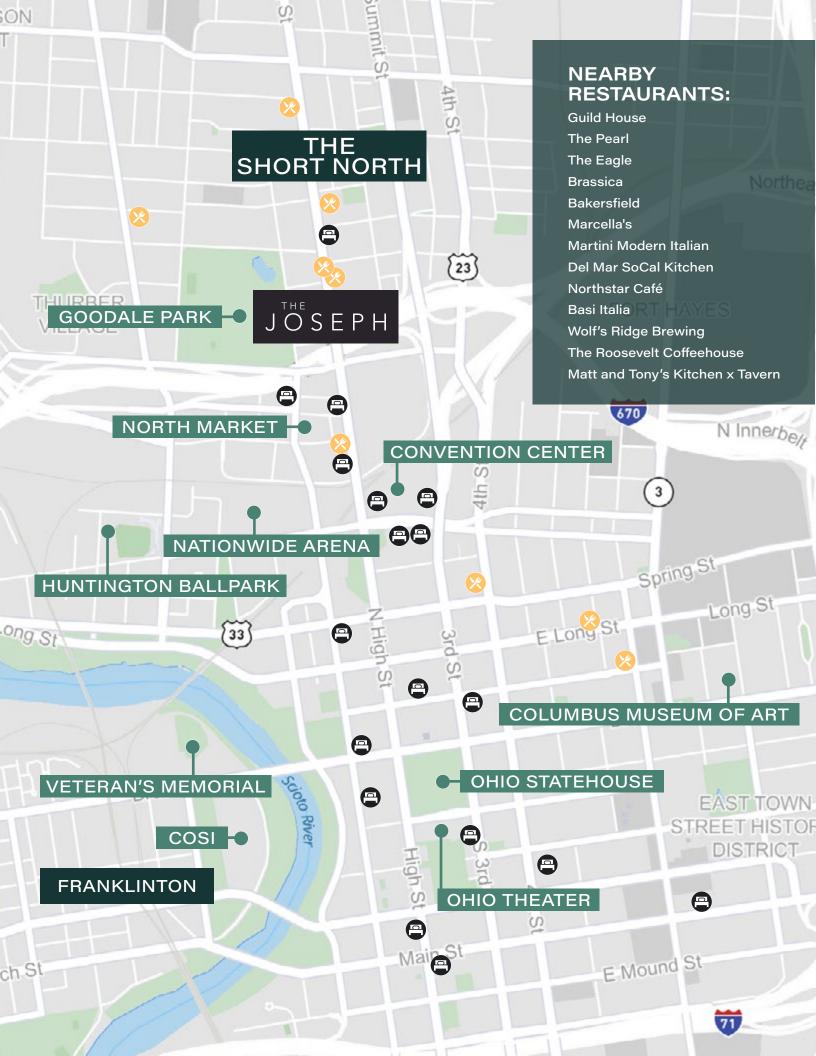

## LOCATION

Known as the "art and soul" of Columbus, the culturally rich Short North Arts District is a pioneer in the urban revitalization of Central Ohio. This vibrant neighborhood is known for its wide variety of amazing art, dining, nightlife, fashion, home décor, and more. Join the hundreds of businesses who call the Short North home.