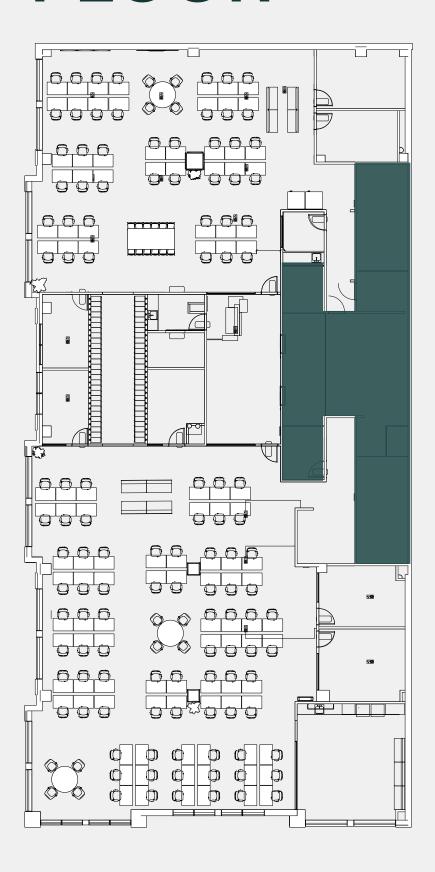

N THE
SHORT NORTH, AS THE
ORIGINAL ANCHOR
DEVELOPMENT.

The building has been 100% occupied since completion in 2015 and is now offering a rare opportunity to lease a move-in ready 2nd generation space.

The Joseph is the definition of the "Live, Work, Play" concept with numerous, restaurant, retail and living options all within close walking distance. 66,456 SF

**BUILDING SIZE** 

SUITE 200: 4,571 SF 3RD FLOOR: 10,219 SF

14,790 TOTAL SF AVAILABLE

**NEGOTIABLE** 

LEASE RATE

\$11.90 / SF

**OPERATING EXPENSES** 

3.50/1,000 PARKING RATIO

SECURED ATTACHED GARAGE



RARE AVAILABILITY



ICONIC BUILDING



LOCATED IN THE SHORT NORTH









COVERED, ATTACHED PARKING



INCREDIBLE
VIEWS & ABUNDANT
NATURAL LIGHT

## SUITE 200

4,571 SF























## **THIRD** FLOOR 10,219 SF





























## LOCATION

Known as the "art and soul" of Columbus, the culturally rich Short North Arts District is a pioneer in the urban revitalization of Central Ohio. This vibrant neighborhood is known for its wide variety of amazing art, dining, nightlife, fashion, home décor, and more. Join the hundreds of businesses who call the Short North home.





# JOSEPH

629 N. HIGH STREET | COLUMBUS, OH 43215

### CBRE PIZZUTI

#### **COLLIN WHEELER**

First Vice President
T +1 614 430 5050
collin.wheeler@cbre.com

#### **AARON DUNCAN**

First Vice President
T +1 614 430 5090
aaron.duncan@cbre.com

©2023 CBRE, Inc. All rights reserved. This information has been obtained from sources believed reliable, but has not been verified for accuracy or completeness. You should conduct a