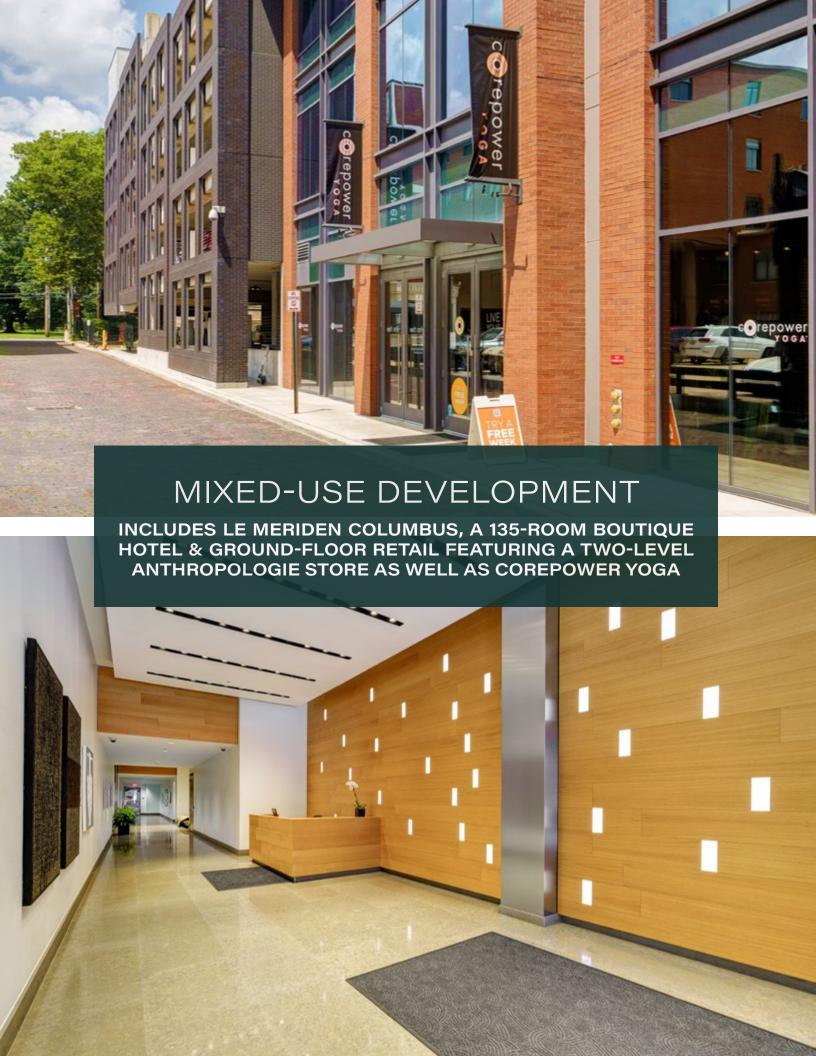

# JOSEPH

629 N. HIGH STREET | COLUMBUS, OH 43215

THE JOSEPH,
DEVELOPED BY THE
PIZZUTI COMPANIES,
IS ONE OF THE MOST
RECOGNIZABLE
BUILDINGS IN THE
SHORT NORTH, AS THE
ORIGINAL ANCHOR
DEVELOPMENT.

The building has been 100% occupied since completion in 2015 and is now offering a rare opportunity to lease a move-in ready 2nd generation space.

The Joseph is the definition of the "Live, Work, Play" concept with numerous, restaurant, retail and living options all within close walking distance. 66,456 SF

**BUILDING SIZE** 

SUITE 200: 4,571 SF 3RD FLOOR: 10,219 SF

## LOCATION

Known as the "art and soul" of Columbus, the culturally rich Short North Arts District is a pioneer in the urban revitalization of Central Ohio. This vibrant neighborhood is known for its wide variety of amazing art, dining, nightlife, fashion, home décor, and more. Join the hundreds of businesses who call the Short North home.