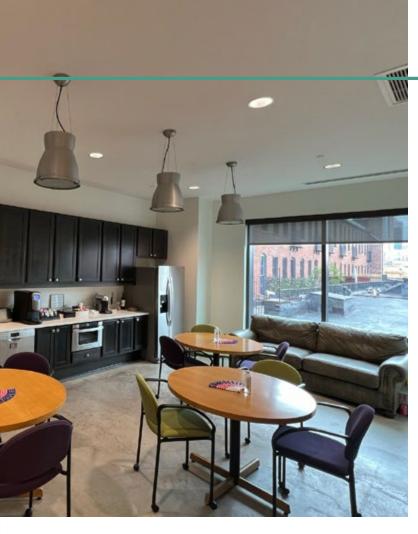

S,
IS ONE OF THE MOST
RECOGNIZABLE
BUILDINGS IN THE
SHORT NORTH, AS THE
ORIGINAL ANCHOR
DEVELOPMENT.

The building has been 100% occupied since completion in 2015 and is now offering a rare opportunity to lease a move-in ready 2nd generation space.

The Joseph is the definition of the "Live, Work, Play" concept with numerous, restaurant, retail and living options all within close walking distance. 66,456 SF

**BUILDING SIZE** 

SUITE 200: 4,571 SF 3RD FLOOR: 10,219 SF

14,790 TOTAL SF AVAILABLE

**NEGOTIABLE** 

LEASE RATE

\$11.90 / SF

**OPERATING EXPENSES** 

3.50/1,000 PARKING RATIO

SECURED ATTACHED GARAGE



RARE AVAILABILITY



ICONIC BUILDING



LOCATED IN THE SHORT NORTH









COVERED, ATTACHED PARKING



INCREDIBLE
VIEWS & ABUNDANT
NATURAL LIGHT

## SUITE 200

4,571 SF























## **THIRD** FLOOR 10,219 SF





























## LOCATION

Known as the "art and soul" of Columbus, the culturally rich Short North Arts District is a pioneer in the urban revitalization of Central Ohio. This vibrant neighborhood is known for its wide variety of amazing art, dining, nightlife, fashion, home décor, and more. Join the hundreds of businesses who call the Short North home.





# JOSEPH

629 N. HIGH STREET | COLUMBUS, OH 43215

### CBRE PIZZUTI

#### **COLLIN WHEELER**

First Vice President
T +1 614 430 5050
collin.wheeler@cbre.com

#### **AARON DUNCAN**

First Vice President
T +1 614 430 5090
aaron.duncan@cbre.com

©2023 CBRE, Inc. All rights reserved. This information has been obtained from sources believed reliable, but has not been verified for