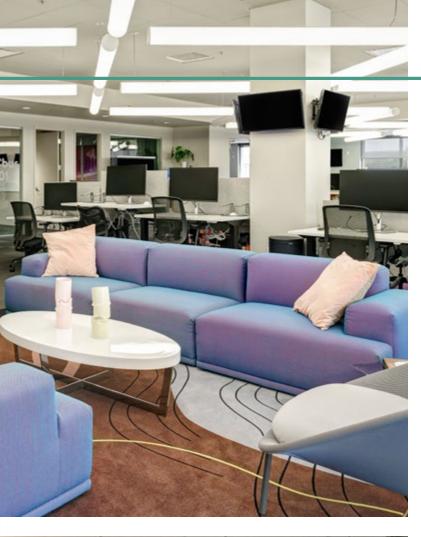

SHORT NORTH, AS THE
ORIGINAL ANCHOR
DEVELOPMENT.

The building has been 100% occupied since completion in 2015 and is now offering a rare opportunity to lease a move-in ready 2nd generation space.

The Joseph is the definition of the "Live, Work, Play" concept with numerous, restaurant, retail and living options all within close walking distance. 66,456 SF

**BUILDING SIZE** 

SUITE 200: 4,571 SF 3RD FLOOR: 10,219 SF

14,790 TOTAL SF AVAILABLE

**NEGOTIABLE** 

LEASE RATE

\$11.90 / SF

**OPERATING EXPENSES** 

3.50/1,000 PARKING RATIO

SECURED ATTACHED GARAGE



RARE AVAILABILITY



ICONIC BUILDING



LOCATED IN THE SHORT NORTH









COVERED, ATTACHED PARKING



INCREDIBLE
VIEWS & ABUNDANT
NATURAL LIGHT

## SUITE 200

4,571 SF























## **THIRD** FLOOR 10,219 SF





























## LOCATION

Known as the "art and soul" of Columbus, the culturally rich Short North Arts District is a pioneer in the urban revitalization of Central Ohio. This vibrant neighborhood is known for its wide variety of amazing art, dining, nightlife, fashion, home décor, and more. Join the hundreds of businesses who call the Short North home.





# JOSEPH

629 N. HIGH STREET | COLUMBUS, OH 43215

### CBRE PIZZUTI

#### **COLLIN WHEELER**

First Vice President
T +1 614 430 5050
collin.wheeler@cbre.com

#### **AARON DUNCAN**

First Vice President
T +1 614 430 5090
aaron.duncan@cbre.com

©2023 CBRE, Inc. All rights reserved. This information has been obtained from sources believed reliable, but has not been verified for accuracy or completeness. You should conduct a caref