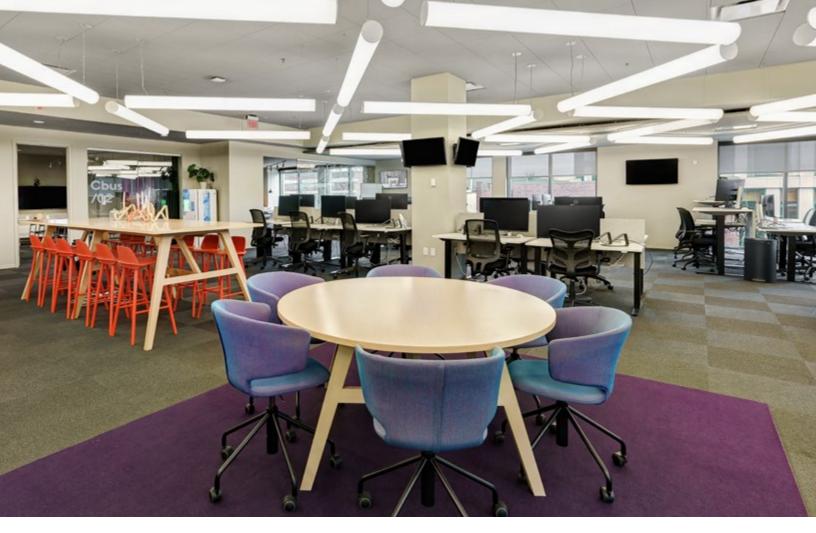

RTH, AS THE
ORIGINAL ANCHOR
DEVELOPMENT.

The building has been 100% occupied since completion in 2015 and is now offering a rare opportunity to lease a move-in ready 2nd generation space.

The Joseph is the definition of the "Live, Work, Play" concept with numerous, restaurant, retail and living options all within close walking distance. 66,456 SF

**BUILDING SIZE** 

SUITE 200: 4,571 SF 3RD FLOOR: 10,219 SF

14,790 TOTAL SF AVAILABLE

**NEGOTIABLE** 

LEASE RATE

\$11.90 / SF

**OPERATING EXPENSES** 

3.50/1,000 PARKING RATIO

SECURED ATTACHED GARAGE



RARE AVAILABILITY



ICONIC BUILDING



LOCATED IN THE SHORT NORTH









COVERED, ATTACHED PARKING



INCREDIBLE
VIEWS & ABUNDANT
NATURAL LIGHT

## SUITE 200

4,571 SF























## **THIRD** FLOOR 10,219 SF





























## LOCATION

Known as the "art and soul" of Columbus, the culturally rich Short North Arts District is a pioneer in the urban revitalization of Central Ohio. This vibrant neighborhood is known for its wide variety of amazing art, dining, nightlife, fashion, home décor, and more. Join the hundreds of businesses who call the Short North home.





# JOSEPH

629 N. HIGH STREET | COLUMBUS, OH 43215

### CBRE PIZZUTI

#### **COLLIN WHEELER**

First Vice President
T +1 614 430 5050
collin.wheeler@cbre.com

#### **AARON DUNCAN**

First Vice President
T +1 614 430 5090
aaron.duncan@cbre.com

©2023 CBRE, Inc. All rights reserved. This information has been obtained from sources believed reliable, but has not been verified for accuracy or completeness. You should conduct a careful, inde