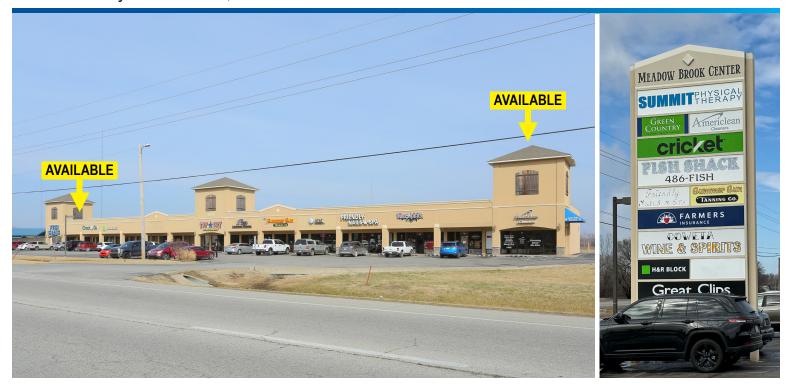

## **Meadow Brook Retail Center**

11319 S Hwy 51 Coweta, OK 74429

## **Meadow Brook Retail Center**

Next door to Walmart Supercenter

Available SF: Ste 100: 1,600 SF / Ste 1300: 1,200 SF

Lease Rate: \$17.00 SF NNN

Access: Hwy 51

Parking: **Ample Parking** 

Pole Sign: Yes, excellent visibility from Hwy 51

**Traffic Counts:** 22,800 cpd ('21) Hwy 51

Area Traffic Generators: Walmart Supercenter, RCB Bank,

> Coweta Wine and Spirits, Green Country Federal Credit Union, and multiple quick

service restaraunts.

Highlights: One endcap and one inline space

> available with drive-thru and drop off door. Former dry cleaner with all equipment in place. Center offers an excellent mix of well known tenants such as Great Clips, H&R Block, and Cricket

Wireless.