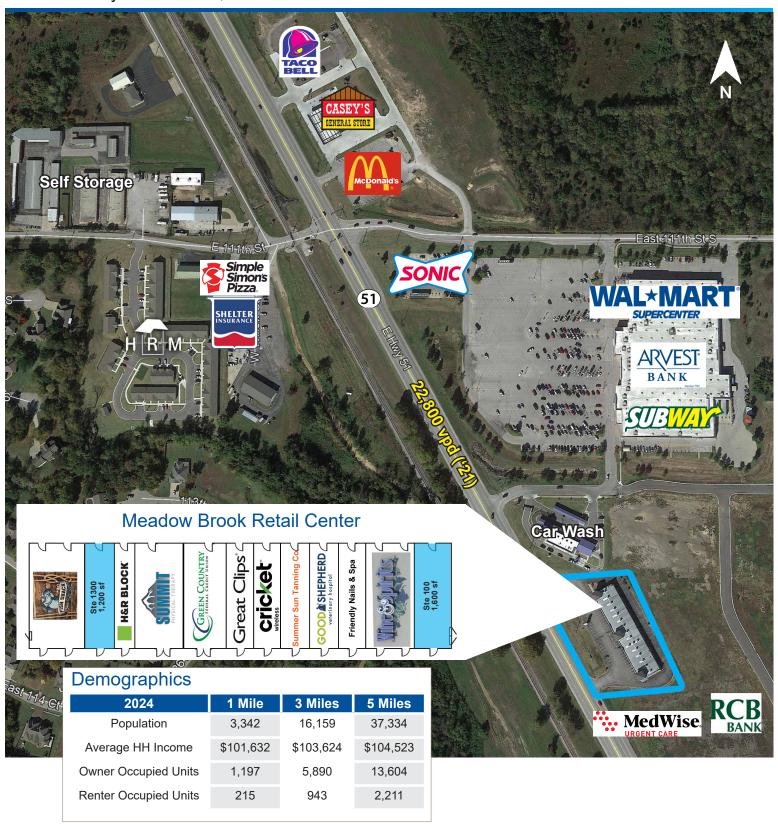

## **Meadow Brook Retail Center**

Next door to Walmart Supercenter

Available SF: Ste 100: 1,600 SF / Ste 1300: 1,200 SF

Lease Rate: \$17.00 SF NNN

Access: Hwy 51

Parking: **Ample Parking** 

Pole Sign: Yes, excellent visibility from Hwy 51

**Traffic Counts:** 22,800 cpd ('21) Hwy 51

Area Traffic Generators: Walmart Supercenter, RCB Bank,

> Coweta Wine and Spirits, Green Country Federal Credit Union, and multiple quick

service restaraunts.

Highlights: One endcap and one inline space

> available with drive-thru and drop off door. Former dry cleaner with all equipment in place. Center offers an excellent mix of well known tenants such as Great Clips, H&R Block, and Cricket

Wireless.