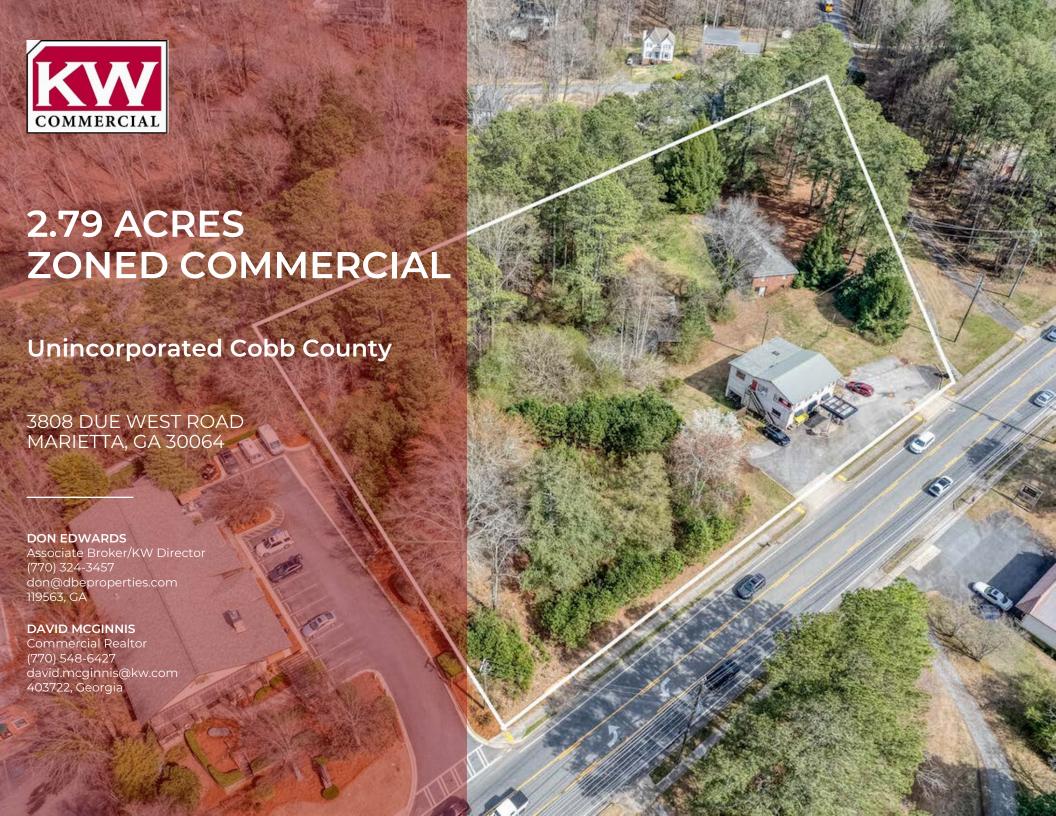

Address: 3808 Due West Road City, Zip Marietta, GA 30064

County: GA - Cobb

Lot Size: 2.79 Acres as Surveyed

APN: 20029600080 Price: \$975,000

Market: Marietta - West Cobb

Zoning: \*GC/NS (grandfathered use)
Future Use: LRC Limited Retail Commercial

# **Property Description**

2.79 Acres on Due West Rd ideal site for redevelopment, Surrounded by residential, office and services. The property sits just north of Dallas Hwy (GA 120) and less than 2 miles from the popular Avenue at West Cobb, a 250,000+ retail center with over 80 stores and restaurants. Possible uses include: medical professional office, day care center and neighborhood retail. County Zoning Guidance: NAC / LRC.