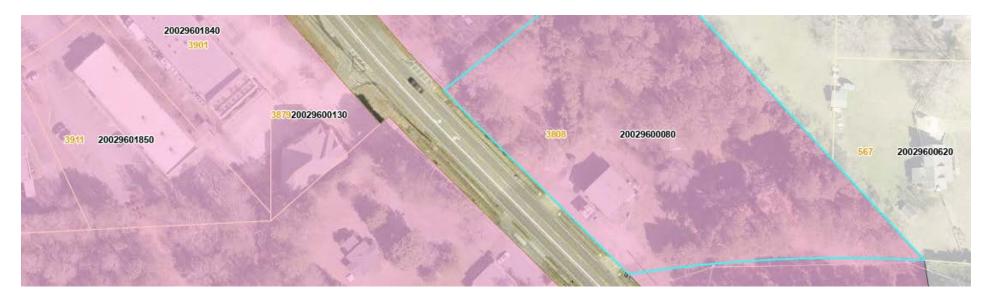

Address: 3808 Due West Road City, Zip Marietta, GA 30064

County: GA - Cobb

Lot Size: 2.79 Acres as Surveyed

APN: 20029600080 Price: \$975,000

Market: Marietta - West Cobb

Zoning: \*GC/NS (grandfathered use)
Future Use: LRC Limited Retail Commercial

# **Property Description**

2.79 Acres on Due West Rd ideal site for redevelopment, Surrounded by residential, office and services. The property sits just north of Dallas Hwy (GA 120) and less than 2 miles from the popular Avenue at West Cobb, a 250,000+ retail center with over 80 stores and restaurants. Possible uses include: medical professional office, day care center and neighborhood retail. County Zoning Guidance: NAC / LRC.