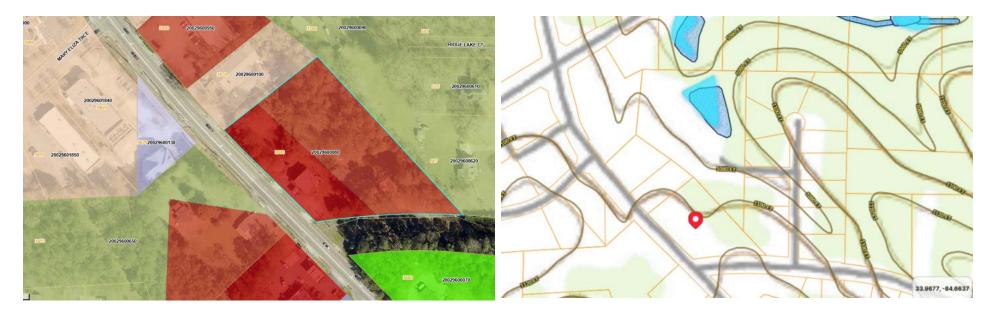

Address: 3808 Due West Road City, Zip Marietta, GA 30064

County: GA - Cobb

Lot Size: 2.79 Acres as Surveyed

APN: 20029600080 Price: \$975,000

Market: Marietta - West Cobb

Zoning: \*GC/NS (grandfathered use)
Future Use: LRC Limited Retail Commercial

# **Property Description**

2.79 Acres on Due West Rd ideal site for redevelopment, Surrounded by residential, office and services. The property sits just north of Dallas Hwy (GA 120) and less than 2 miles from the popular Avenue at West Cobb, a 250,000+ retail center with over 80 stores and restaurants. Possible uses include: medical professional office, day care center and neighborhood retail. County Zoning Guidance: NAC / LRC.