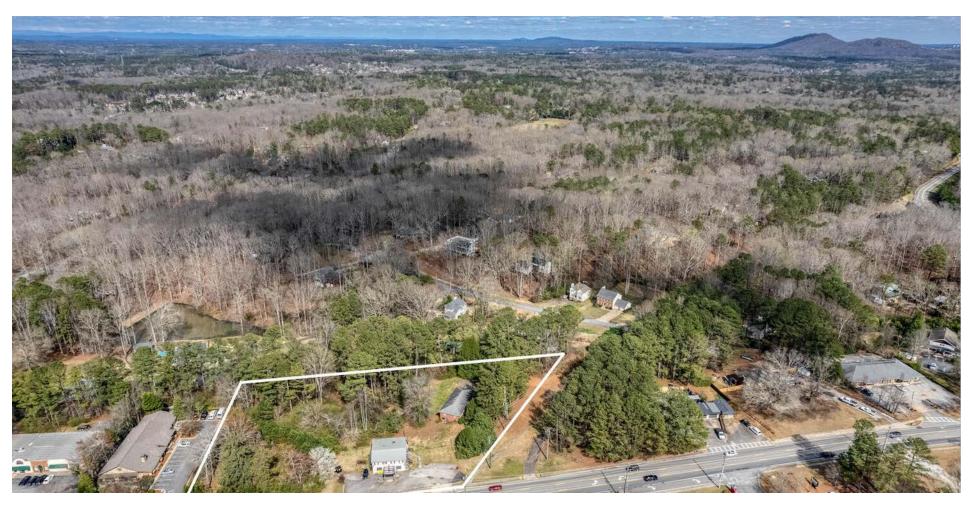

# **Property Description**

2.79 Acres on Due West Rd ideal site for redevelopment, Surrounded by residential, office and services. The property sits just north of Dallas Hwy (GA 120) and less than 2 miles from the popular Avenue at West Cobb, a 250,000+ retail center with over 80 stores and restaurants. Possible uses include: medical professional office, day care center and neighborhood retail. County Zoning Guidance: NAC / LRC.

# **Current Use: GC**

Possible uses include: medical professional office, day care center and neighborhood retail. County Zoning Guidance: NAC / LRC.