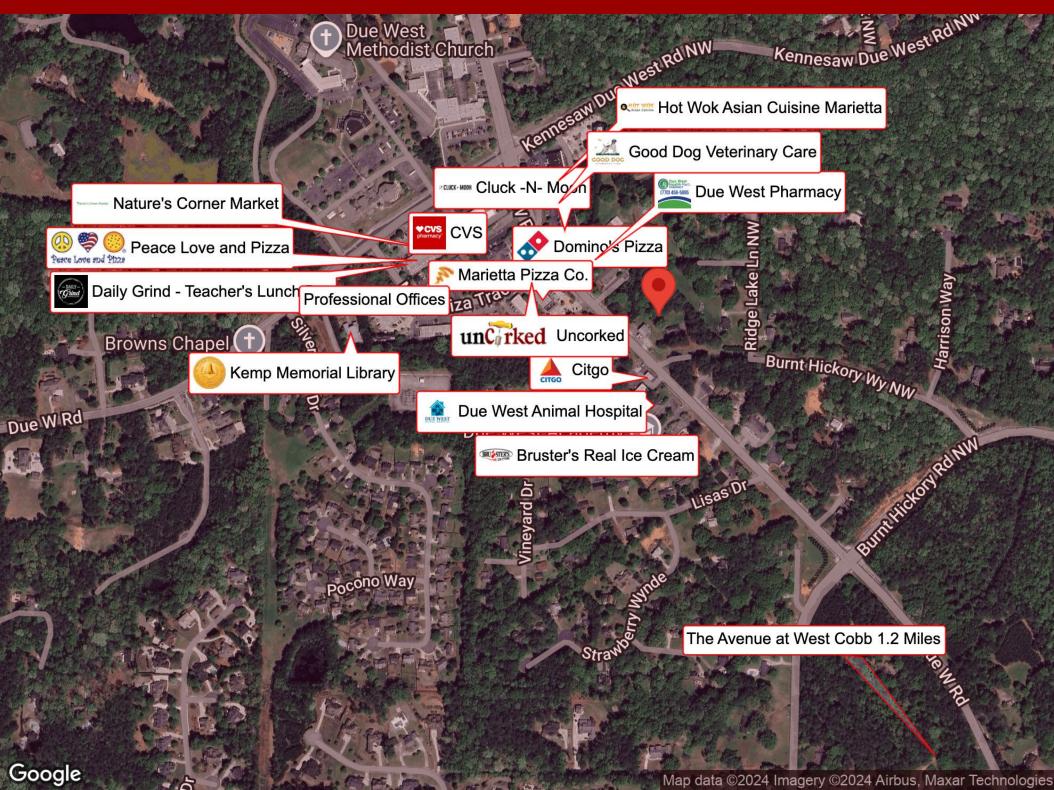

# **Property Description**

2.79 Acres on Due West Rd ideal site for redevelopment, Surrounded by residential, office and services. The property sits just north of Dallas Hwy (GA 120) and less than 2 miles from the popular Avenue at West Cobb, a 250,000+ retail center with over 80 stores and restaurants. Possible uses include: medical professional office, day care center and neighborhood retail. County Zoning Guidance: NAC / LRC.

### Marietta - West Cobb

The portion of Marietta located in the western section of Cobb County, makes up what locals call "West Cobb". Unlike its counterpart in "East Cobb", this section of Marietta is less dense. However, growth is consistent and demographics support a healthy economy. Close proximity to I-75, Marietta Square, Kennesaw Mountain Town Center, The Braves Stadium, The Battery, and large entertainment, shopping, dining options such as the popular Avenue West Cobb. This vibrant community boasts the perfect blend of historic charm and amenity rich lifestyle, all within a short drive to Intown Atlanta's city life.