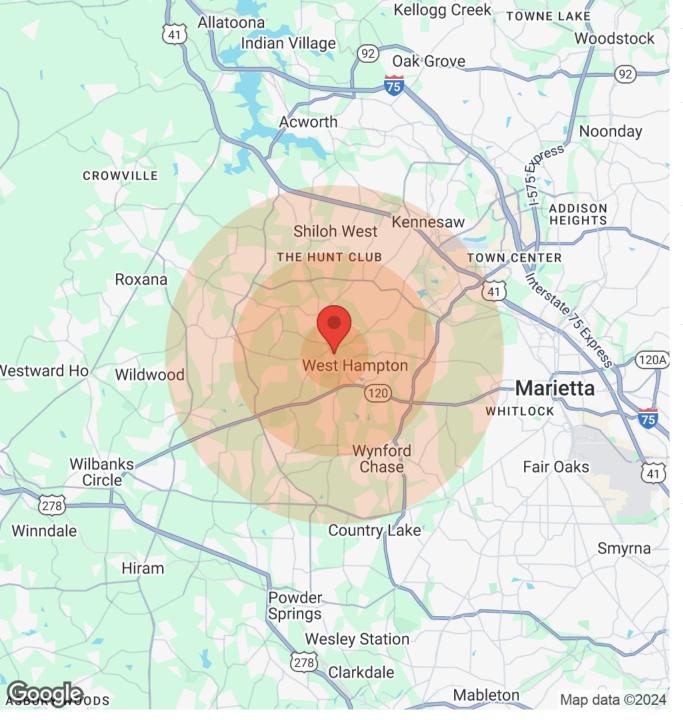

### **DEMOGRAPHICS**

| Population                                                                                                                                                                    | 1 Mile                                                                             | 3 Miles                                                                                                                 | 5 Miles                                                                                      |
|-------------------------------------------------------------------------------------------------------------------------------------------------------------------------------|------------------------------------------------------------------------------------|-------------------------------------------------------------------------------------------------------------------------|----------------------------------------------------------------------------------------------|
| Male                                                                                                                                                                          | 819                                                                                | 16,228                                                                                                                  | 56,958                                                                                       |
| Female                                                                                                                                                                        | 807                                                                                | 16,999                                                                                                                  | 59,937                                                                                       |
| Total Population                                                                                                                                                              | 1,626                                                                              | 33,227                                                                                                                  | 116,895                                                                                      |
| Age                                                                                                                                                                           | 1 Mile                                                                             | 3 Miles                                                                                                                 | 5 Miles                                                                                      |
| Ages 0-14                                                                                                                                                                     | 320                                                                                | 6,852                                                                                                                   | 25,089                                                                                       |
| Ages 15-24                                                                                                                                                                    | 256                                                                                | 5,175                                                                                                                   | 18,350                                                                                       |
| Ages 25-54                                                                                                                                                                    | 599                                                                                | 11,680                                                                                                                  | 41,950                                                                                       |
| Ages 55-64                                                                                                                                                                    | 248                                                                                | 4,690                                                                                                                   | 15,454                                                                                       |
| Ages 65+                                                                                                                                                                      | 203                                                                                | 4,830                                                                                                                   | 16,052                                                                                       |
| Race                                                                                                                                                                          | 1 Mile                                                                             | 3 Miles                                                                                                                 | 5 Miles                                                                                      |
| White                                                                                                                                                                         | 1,484                                                                              | 28,616                                                                                                                  | 91,881                                                                                       |
| Black                                                                                                                                                                         | 111                                                                                | 3,313                                                                                                                   | 17,098                                                                                       |
| Am In/AK Nat                                                                                                                                                                  | N/A                                                                                | 2                                                                                                                       | 64                                                                                           |
| Hawaiian                                                                                                                                                                      | N/A                                                                                | N/A                                                                                                                     | 5                                                                                            |
| Hispanic                                                                                                                                                                      | 75                                                                                 | 1,045                                                                                                                   | 7,416                                                                                        |
| Multi-Racial                                                                                                                                                                  | 54                                                                                 | 1,294                                                                                                                   | 9,770                                                                                        |
|                                                                                                                                                                               |                                                                                    |                                                                                                                         |                                                                                              |
| Income                                                                                                                                                                        | 1 Mile                                                                             | 3 Miles                                                                                                                 | 5 Miles                                                                                      |
| Income<br>Median                                                                                                                                                              | <b>1 Mile</b> \$93,366                                                             | <b>3 Miles</b> \$99,263                                                                                                 | <b>5 Miles</b> \$98,526                                                                      |
| Median<br>< \$15,000                                                                                                                                                          |                                                                                    |                                                                                                                         |                                                                                              |
| Median                                                                                                                                                                        | \$93,366                                                                           | \$99,263                                                                                                                | \$98,526                                                                                     |
| Median<br>< \$15,000                                                                                                                                                          | \$93,366<br>51                                                                     | \$99,263<br>578                                                                                                         | \$98,526<br>2,116                                                                            |
| Median<br>< \$15,000<br>\$15,000-\$24,999                                                                                                                                     | \$93,366<br>51<br>N/A                                                              | \$99,263<br>578<br>411                                                                                                  | \$98,526<br>2,116<br>1,888                                                                   |
| Median < \$15,000 \$15,000-\$24,999 \$25,000-\$34,999 \$35,000-\$49,999 \$50,000-\$74,999                                                                                     | \$93,366<br>51<br>N/A<br>16                                                        | \$99,263<br>578<br>411<br>438                                                                                           | \$98,526<br>2,116<br>1,888<br>2,328                                                          |
| Median<br>< \$15,000<br>\$15,000-\$24,999<br>\$25,000-\$34,999<br>\$35,000-\$49,999                                                                                           | \$93,366<br>51<br>N/A<br>16<br>65                                                  | \$99,263<br>578<br>411<br>438<br>872                                                                                    | \$98,526<br>2,116<br>1,888<br>2,328<br>3,401                                                 |
| Median < \$15,000 \$15,000-\$24,999 \$25,000-\$34,999 \$35,000-\$49,999 \$50,000-\$74,999 \$75,000-\$99,999 \$100,000-\$149,999                                               | \$93,366<br>51<br>N/A<br>16<br>65<br>61                                            | \$99,263<br>578<br>411<br>438<br>872<br>1,846                                                                           | \$98,526<br>2,116<br>1,888<br>2,328<br>3,401<br>6,971                                        |
| Median < \$15,000 \$15,000-\$24,999 \$25,000-\$34,999 \$35,000-\$49,999 \$50,000-\$74,999 \$75,000-\$99,999 \$100,000-\$149,999 \$150,000-\$199,999                           | \$93,366<br>51<br>N/A<br>16<br>65<br>61                                            | \$99,263<br>578<br>411<br>438<br>872<br>1,846<br>1,879                                                                  | \$98,526<br>2,116<br>1,888<br>2,328<br>3,401<br>6,971<br>6,114                               |
| Median < \$15,000 \$15,000-\$24,999 \$25,000-\$34,999 \$35,000-\$49,999 \$50,000-\$74,999 \$75,000-\$99,999 \$100,000-\$149,999                                               | \$93,366<br>51<br>N/A<br>16<br>65<br>61<br>130                                     | \$99,263<br>578<br>411<br>438<br>872<br>1,846<br>1,879<br>2,459                                                         | \$98,526<br>2,116<br>1,888<br>2,328<br>3,401<br>6,971<br>6,114<br>9,206                      |
| Median < \$15,000 \$15,000-\$24,999 \$25,000-\$34,999 \$35,000-\$49,999 \$50,000-\$74,999 \$75,000-\$99,999 \$100,000-\$149,999 \$150,000-\$199,999                           | \$93,366<br>51<br>N/A<br>16<br>65<br>61<br>130<br>130<br>88                        | \$99,263<br>578<br>411<br>438<br>872<br>1,846<br>1,879<br>2,459<br>1,285                                                | \$98,526<br>2,116<br>1,888<br>2,328<br>3,401<br>6,971<br>6,114<br>9,206<br>4,335             |
| Median < \$15,000 \$15,000-\$24,999 \$25,000-\$34,999 \$35,000-\$49,999 \$50,000-\$74,999 \$75,000-\$99,999 \$100,000-\$149,999 \$150,000-\$199,999 > \$200,000               | \$93,366<br>51<br>N/A<br>16<br>65<br>61<br>130<br>130<br>88<br>26                  | \$99,263<br>578<br>411<br>438<br>872<br>1,846<br>1,879<br>2,459<br>1,285<br>1,409                                       | \$98,526<br>2,116<br>1,888<br>2,328<br>3,401<br>6,971<br>6,114<br>9,206<br>4,335<br>3,860    |
| Median  < \$15,000 \$15,000-\$24,999 \$25,000-\$34,999 \$35,000-\$49,999 \$50,000-\$74,999 \$100,000-\$149,999 \$150,000-\$199,999 > \$200,000  Housing  Total Units Occupied | \$93,366<br>51<br>N/A<br>16<br>65<br>61<br>130<br>130<br>88<br>26                  | \$99,263<br>578<br>411<br>438<br>872<br>1,846<br>1,879<br>2,459<br>1,285<br>1,409<br><b>3 Miles</b><br>11,797<br>11,188 | \$98,526 2,116 1,888 2,328 3,401 6,971 6,114 9,206 4,335 3,860  5 Miles 41,869 39,562        |
| Median < \$15,000 \$15,000-\$24,999 \$25,000-\$34,999 \$35,000-\$49,999 \$50,000-\$74,999 \$100,000-\$149,999 \$150,000-\$199,999 > \$200,000  Housing Total Units            | \$93,366<br>51<br>N/A<br>16<br>65<br>61<br>130<br>130<br>88<br>26<br><b>1 Mile</b> | \$99,263<br>578<br>411<br>438<br>872<br>1,846<br>1,879<br>2,459<br>1,285<br>1,409<br><b>3 Miles</b><br>11,797           | \$98,526 2,116 1,888 2,328 3,401 6,971 6,114 9,206 4,335 3,860  5 Miles 41,869 39,562 33,692 |
| Median  < \$15,000 \$15,000-\$24,999 \$25,000-\$34,999 \$35,000-\$49,999 \$50,000-\$74,999 \$100,000-\$149,999 \$150,000-\$199,999 > \$200,000  Housing  Total Units Occupied | \$93,366 51 N/A 16 65 61 130 130 88 26  1 Mile 627 603                             | \$99,263<br>578<br>411<br>438<br>872<br>1,846<br>1,879<br>2,459<br>1,285<br>1,409<br><b>3 Miles</b><br>11,797<br>11,188 | \$98,526 2,116 1,888 2,328 3,401 6,971 6,114 9,206 4,335 3,860  5 Miles 41,869 39,562        |