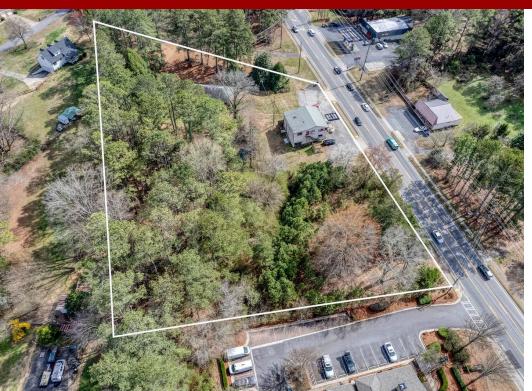

Address: 3808 Due West Road City, Zip Marietta, GA 30064

County: GA - Cobb

Lot Size: 2.79 Acres as Surveyed

APN: 20029600080 Price: \$975,000

Market: Marietta - West Cobb

Zoning: \*GC/NS (grandfathered use)
Future Use: LRC Limited Retail Commercial

# **Property Description**

2.79 Acres on Due West Rd ideal site for redevelopment, Surrounded by residential, office and services. The property sits just north of Dallas Hwy (GA 120) and less than 2 miles from the popular Avenue at West Cobb, a 250,000+ retail center with over 80 stores and restaurants. Possible uses include: medical professional office, day care center and neighborhood retail. County Zoning Guidance: NAC / LRC.



## **PROPERTY PHOTOS**









# **Current Use: GC**



Possible uses include: medical professional office, day care center and neighborhood retail. County Zoning Guidance: NAC / LRC.







### Marietta - West Cobb

The portion of Marietta located in the western section of Cobb County, makes up what locals call "West Cobb". Unlike its counterpart in "East Cobb", this section of Marietta is less dense. However, growth is consistent and demographics support a healthy economy. Close proximity to I-75, Marietta Square, Kennesaw Mountain Town Center, The Braves Stadium, The Battery, and large entertainment, shopping, dining options such as the popular Avenue West Cobb. This vibrant community boasts the perfect blend of historic charm and amenity rich lifestyle, all within a short drive to Intown Atlanta's city life.