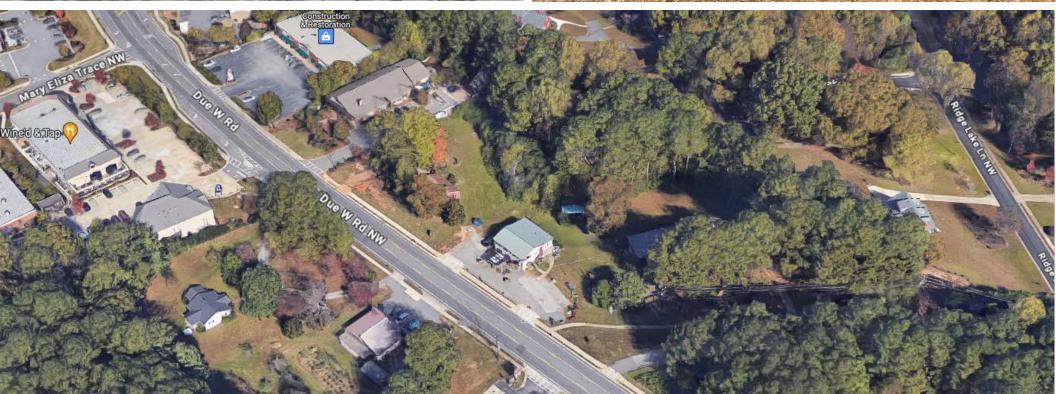

# **Property Description**

2.79 Acres on Due West Rd ideal site for redevelopment, Surrounded by residential, office and services. The property sits just north of Dallas Hwy (GA 120) and less than 2 miles from the popular Avenue at West Cobb, a 250,000+ retail center with over 80 stores and restaurants. Possible uses include: medical professional office, day care center and neighborhood retail. County Zoning Guidance: NAC / LRC.

## **PROPERTY PHOTOS**

# **Current Use: GC**

Possible uses include: medical professional office, day care center and neighborhood retail. County Zoning Guidance: NAC / LRC.