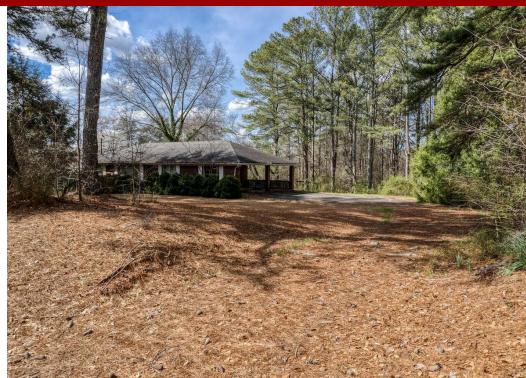

Address: 3808 Due West Road City, Zip Marietta, GA 30064

County: GA - Cobb

Lot Size: 2.79 Acres as Surveyed

APN: 20029600080 Price: \$975,000

Market: Marietta - West Cobb

Zoning: \*GC/NS (grandfathered use)
Future Use: LRC Limited Retail Commercial

# **Property Description**

2.79 Acres on Due West Rd ideal site for redevelopment, Surrounded by residential, office and services. The property sits just north of Dallas Hwy (GA 120) and less than 2 miles from the popular Avenue at West Cobb, a 250,000+ retail center with over 80 stores and restaurants. Possible uses include: medical professional office, day care center and neighborhood retail. County Zoning Guidance: NAC / LRC.



## **PROPERTY PHOTOS**









# **Current Use: GC**



Possible uses include: medical professional office, day care center and neighborhood retail. County Zoning Guidance: NAC / LRC.







### Marietta - West Cobb

The portion of Marietta located in the western section of Cobb County, makes up what locals call "West Cobb". Unlike its counterpart in "East Cobb", this section of Marietta is less dense. However, growth is consistent and demographics support a healthy economy. Close proximity to I-75, Marietta Square, Kennesaw Mountain Town Center, The Braves Stadium, The Battery, and large entertainment, shopping, dining options such as the popular Avenue West Cobb. This vibrant community boasts the perfect blend of historic charm and amenity rich lifestyle, all within a short drive to Intown Atlanta's city life.