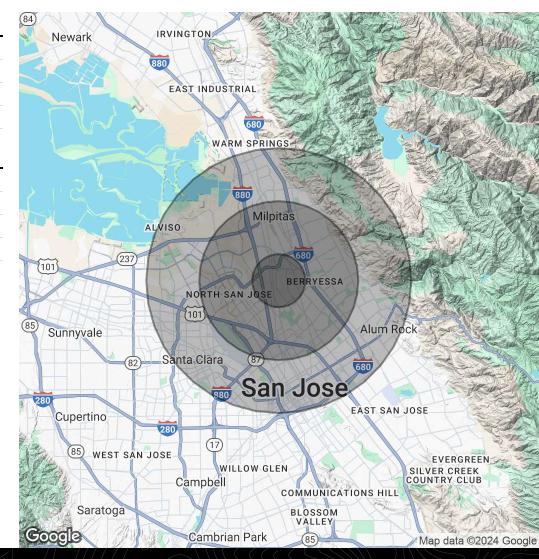

aphics Map & Report

| Population           | 1 Mile      | 3 Miles     | 5 Miles     |
|----------------------|-------------|-------------|-------------|
| Total Population     | 23,566      | 191,873     | 446,144     |
| Average Age          | 36          | 39          | 38          |
| Average Age (Male)   | 35          | 38          | 38          |
| Average Age (Female) | 36          | 39          | 39          |
| Households & Income  | 1 Mile      | 3 Miles     | 5 Miles     |
| Total Households     | 8,011       | 63,621      | 145,548     |
| # of Persons per HH  | 2.9         | 3           | 3.1         |
| Average HH Income    | \$240,932   | \$227,211   | \$192,848   |
| Average House Value  | \$1,150,274 | \$1,237,331 | \$1,205,936 |

Demographics data derived from AlphaMap



Jonathan G. Hanhan Group Leader & Sr. Vice President