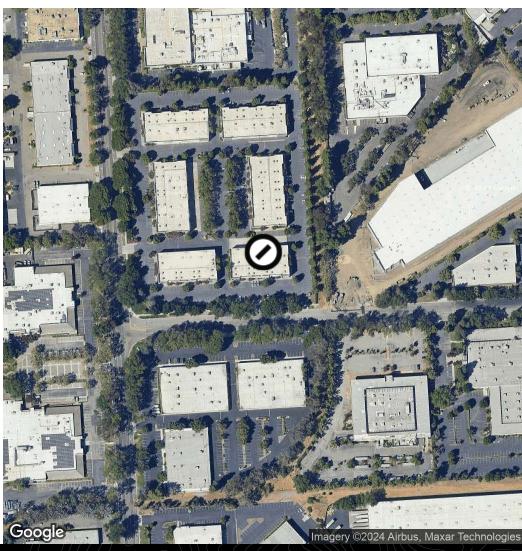

this property presents an array of potential uses, ensuring versatility and flexibility for prospective buyers. The property features private office space, a large warehouse area, a roll-up door, two restrooms, and an office area on the second level. This property provides ample space and functionality, making it an attractive prospect for those seeking a sound investment in the thriving San Jose market.

#### **Property Highlights**

- ±650sf of office space on the first and second floor + warehouse including roll-up door
- Immaculately maintained premises, inside and out
- Previously used as and permitted for a Church
- Reception area, conference room, and two large restrooms
- 24' Ceiling Height & Sprinklered

Jonathan G. Hanhan Group Leader & Sr. Vice President

# **Location Map**





Jonathan G. Hanhan Group Leader & Sr. Vice President

### Front Aerial Photo



Jonathan G. Hanhan Group Leader & Sr. Vice President

408.909.0998 hanhan@compass.com CalDRE #01800203 4

# Floorplan





Jonathan G. Hanhan Group Leader & Sr. Vice President

# First Floor // Entry + Office Area











Jonathan G. Hanhan Group Leader & Sr. Vice President

408.909.0998 hanhan@compass.com CalDRE #01800203 6

### Interior Photos // Warehouse







Jonathan G. Hanhan Group Leader & Sr. Vice President

### Second Floor // Office Area



Jonathan G. Hanhan Group Leader & Sr. Vice President

# Exterior View of the Back with Roll-Up Door



Jonathan G. Hanhan Group Leader & Sr. Vice President

408.909.0998 hanhan@compass.com CalDRE #01800203 9

### Demographics Map & Report

| Population