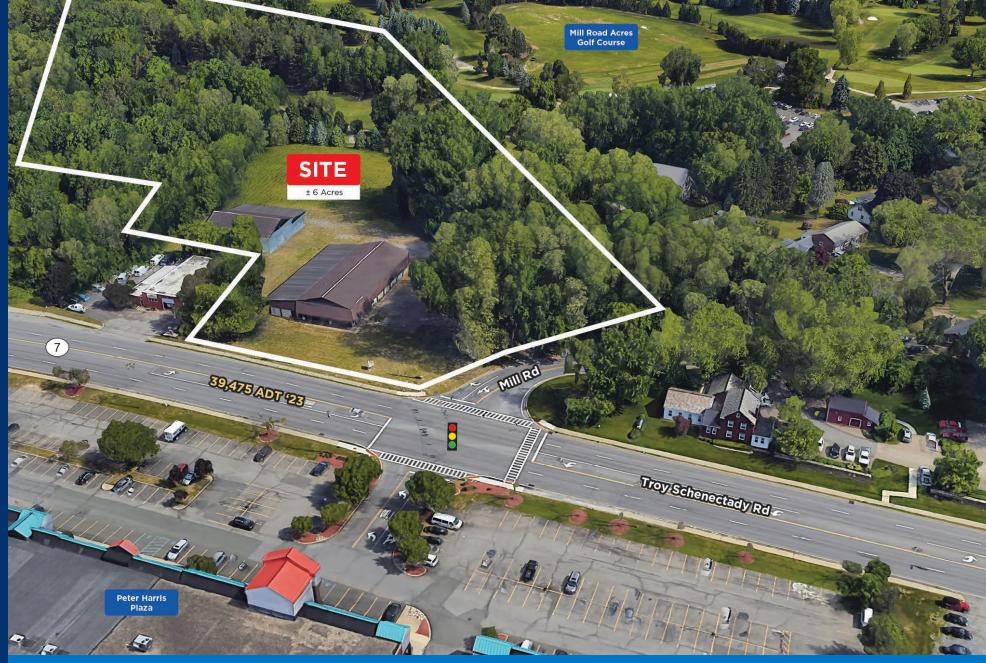

## **PROPERTY HIGHLIGHTS**

- Proposed new mixed use development at the signalized intersection of Route 7 & Mill Road.
- The property is surrounded by heavy traffic generators including Albany International Airport, British American Office Park, and the Wade Road industrial corridor.
- Route 7 connects Niskayuna with Latham and acts as a gateway to major retailers and access to I-87 & I-890.
- Mill Road is a local access road that feeds dense residential neighborhoods to Route 7.
- Proposed access off Mill Road and Route 7.
- Zoning allows for various configurations to include retail, office/medical, or residential development.