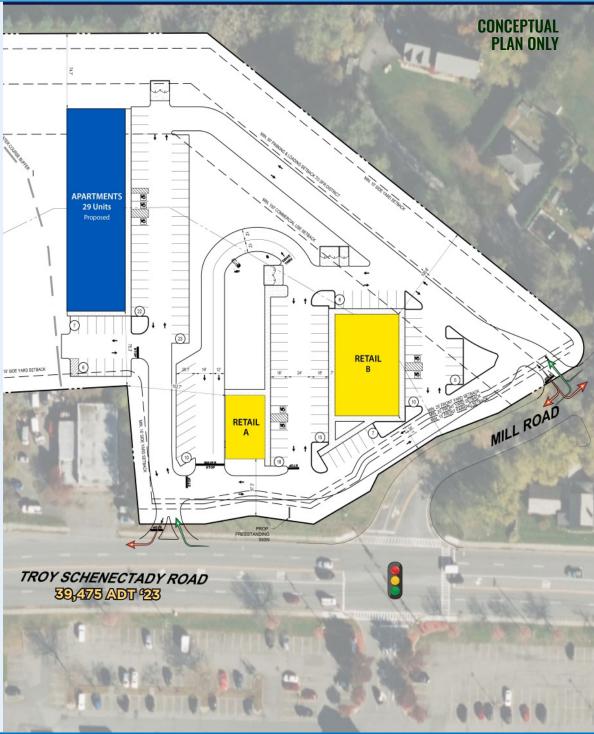

## **PROPERTY HIGHLIGHTS**

- Proposed new mixed use development at the signalized intersection of Route 7 & Mill Road.
- The property is surrounded by heavy traffic generators including Albany International Airport, British American Office Park, and the Wade Road industrial corridor.
- Route 7 connects Niskayuna with Latham and acts as a gateway to major retailers and access to I-87 & I-890.
- Mill Road is a local access road that feeds dense residential neighborhoods to Route 7.
- Proposed access off Mill Road and Route 7.
- Zoning allows for various configurations to include retail, office/medical, or residential development.

## **LEASING OPTIONS**

| RETAIL A | ± 2,500 SF Pad Site w/ Drive Thru   |
|----------|-------------------------------------|
| RETAIL B | Up to 6,500 SF<br>Subdivisible      |
| ZONING   | Commercial Office Residential (COR) |