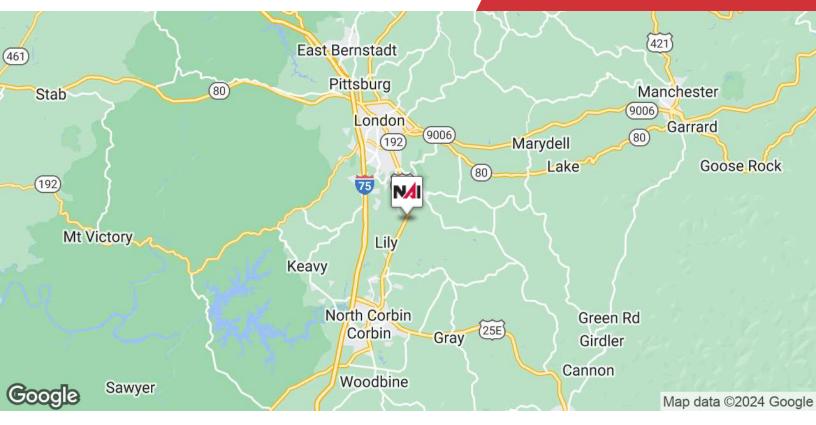

### **Property Highlights**

- +/-60 AC of development land on highly trafficked road
- 1,650' of frontage on South Laurel Road
- Level topography
- 22 building structures totaling +/-150,000 SF
- · Electric, gas and water on-site
- Great location on South Laurel Road (US 25) within +/-3 miles from Greer Industrial Park
- +/-6 miles to I-75 and +/-8 miles to Corbin
- +/-80 miles to Lexington, +/-148 miles to Louisville and +/-94 miles to Knoxville, TN
- · Property is not restricted by zoning
- Sale Price: \$2,995,000