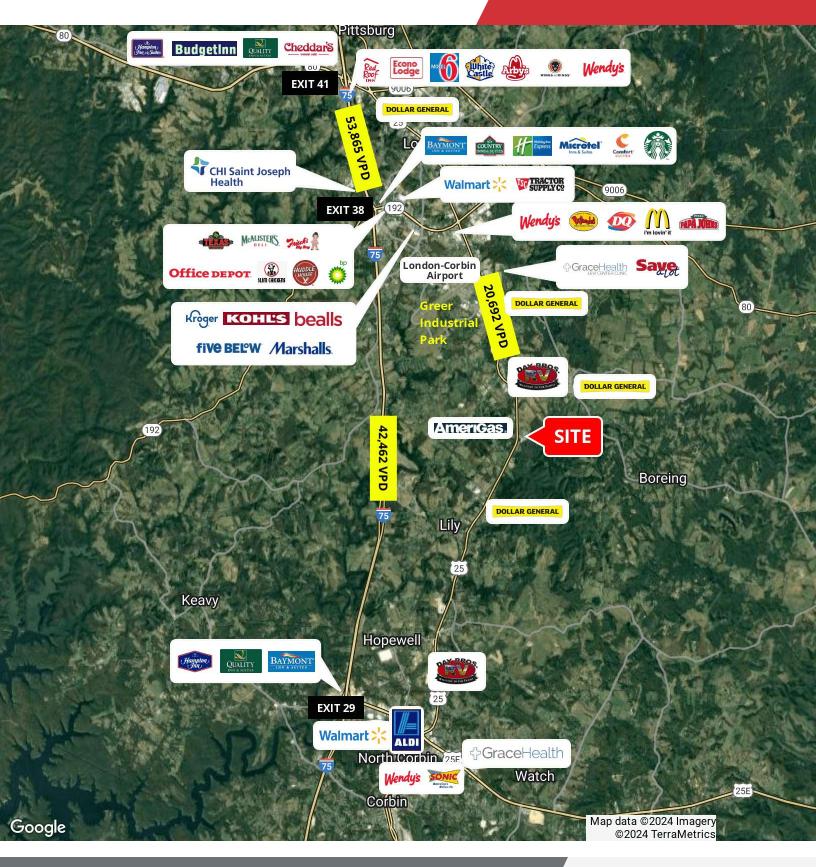

### **Property Highlights**

- +/-60 AC of development land on highly trafficked road
- 1,650' of frontage on South Laurel Road
- Level topography
- 22 building structures totaling +/-150,000 SF
- · Electric, gas and water on-site
- Great location on South Laurel Road (US 25) within +/-3 miles from Greer Industrial Park
- +/-6 miles to I-75 and +/-8 miles to Corbin
- +/-80 miles to Lexington, +/-148 miles to Louisville and +/-94 miles to Knoxville, TN
- · Property is not restricted by zoning
- Sale Price: \$2,995,000