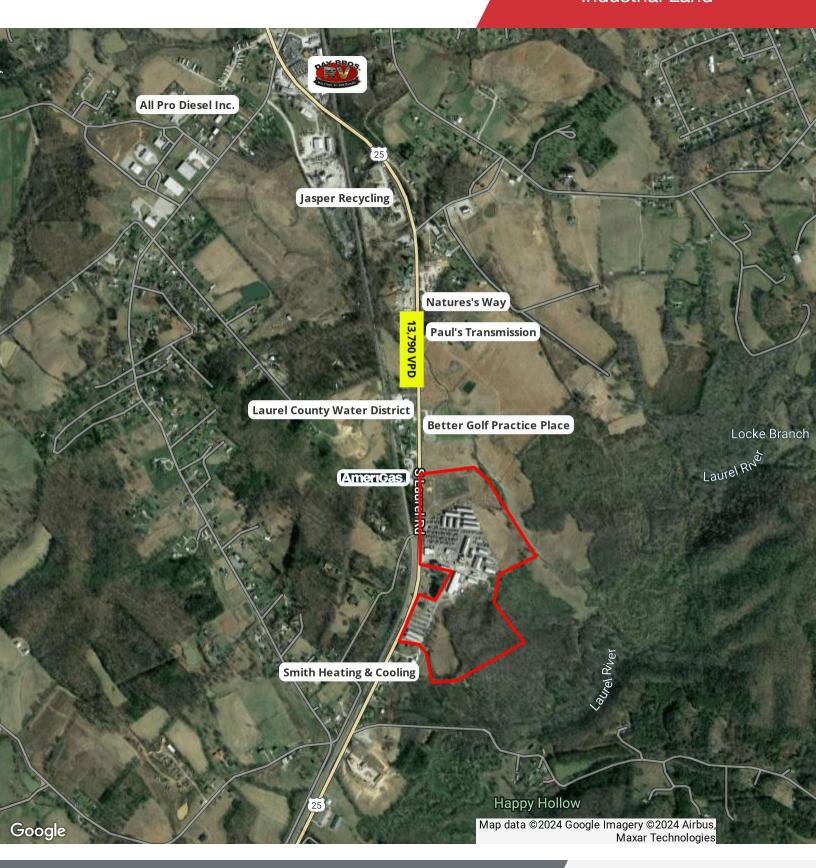

### **Property Highlights**

- +/-60 AC of development land on highly trafficked road
- 1,650' of frontage on South Laurel Road
- Level topography
- 22 building structures totaling +/-150,000 SF
- · Electric, gas and water on-site
- Great location on South Laurel Road (US 25) within +/-3 miles from Greer Industrial Park
- +/-6 miles to I-75 and +/-8 miles to Corbin
- +/-80 miles to Lexington, +/-148 miles to Louisville and +/-94 miles to Knoxville, TN
- · Property is not restricted by zoning
- Sale Price: \$2,995,000

### Offering Summary

| Sale Price: | \$2,995,000 |
|-------------|-------------|
| Lot Size:   | +/-60 Acres |