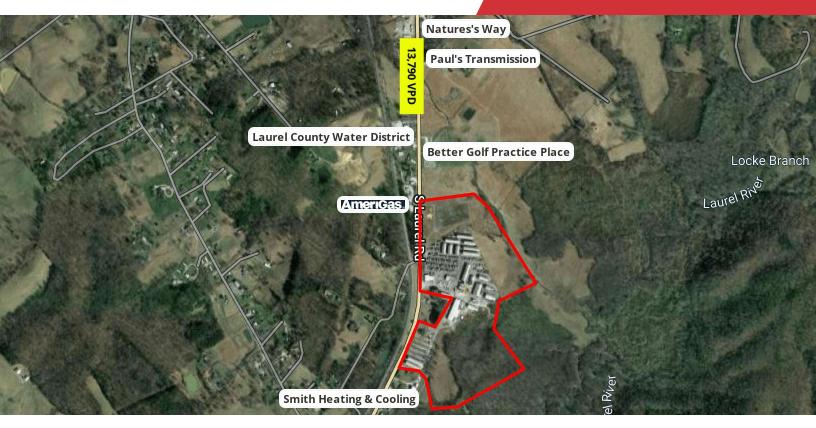

### **Property Highlights**

- +/-60 AC of development land on highly trafficked road
- 1,650' of frontage on South Laurel Road
- Level topography
- 22 building structures totaling +/-150,000 SF
- · Electric, gas and water on-site
- Great location on South Laurel Road (US 25) within +/-3 miles from Greer Industrial Park
- +/-6 miles to I-75 and +/-8 miles to Corbin
- +/-80 miles to Lexington, +/-148 miles to Louisville and +/-94 miles to Knoxville, TN
- · Property is not restricted by zoning
- Sale Price: \$2,995,000

### Offering Summary

| Sale Price: | \$2,995,000 |
|-------------|-------------|
| Lot Size:   | +/-60 Acres |