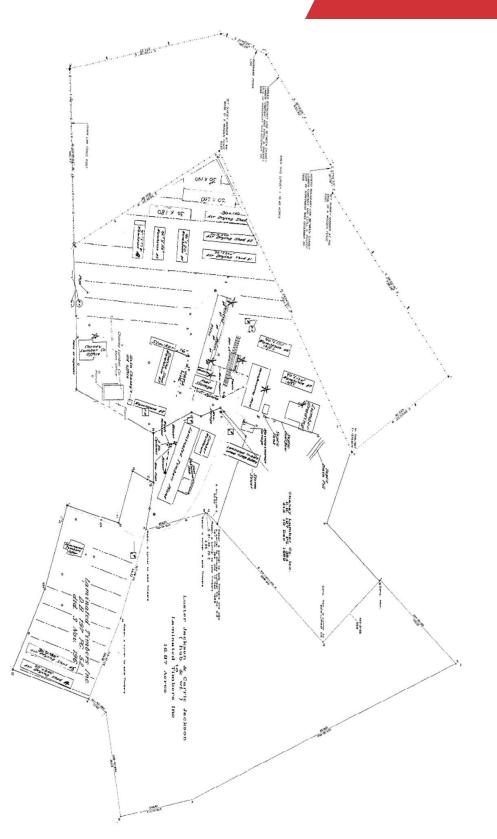

### **Property Highlights**

- +/-60 AC of development land on highly trafficked road
- 1,650' of frontage on South Laurel Road
- Level topography
- 22 building structures totaling +/-150,000 SF
- · Electric, gas and water on-site
- Great location on South Laurel Road (US 25) within +/-3 miles from Greer Industrial Park
- +/-6 miles to I-75 and +/-8 miles to Corbin
- +/-80 miles to Lexington, +/-148 miles to Louisville and +/-94 miles to Knoxville, TN
- · Property is not restricted by zoning
- Sale Price: \$2,995,000

### Offering Summary

| Sale Price: | \$2,995,000 |
|-------------|-------------|
| Lot Size:   | +/-60 Acres |