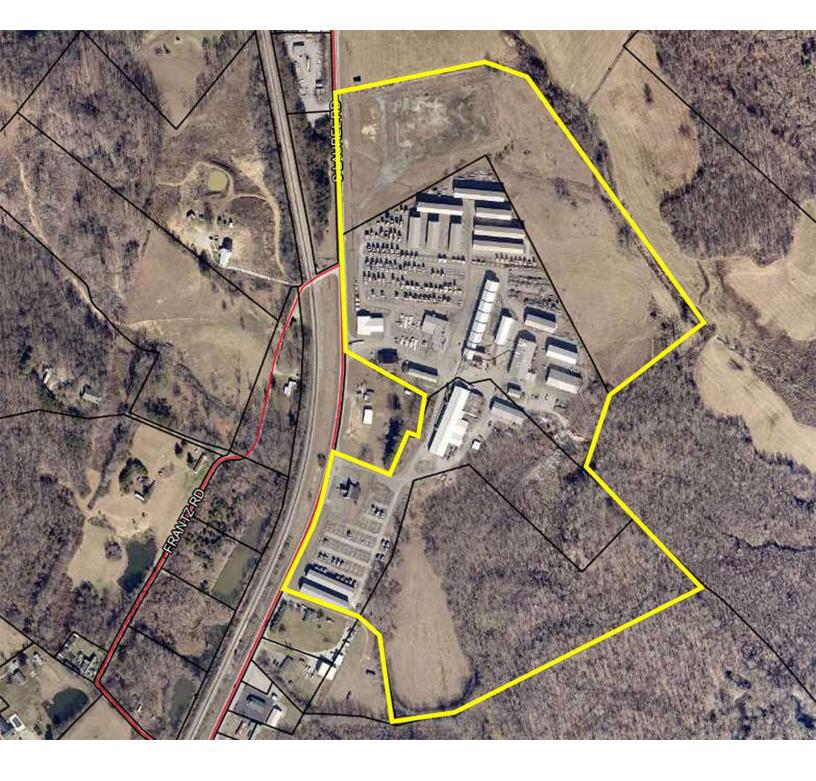

### **Property Highlights**

- +/-60 AC of development land on highly trafficked road
- 1,650' of frontage on South Laurel Road
- Level topography
- 22 building structures totaling +/-150,000 SF
- · Electric, gas and water on-site
- Great location on South Laurel Road (US 25) within +/-3 miles from Greer Industrial Park
- +/-6 miles to I-75 and +/-8 miles to Corbin
- +/-80 miles to Lexington, +/-148 miles to Louisville and +/-94 miles to Knoxville, TN
- · Property is not restricted by zoning
- Sale Price: \$2,995,000