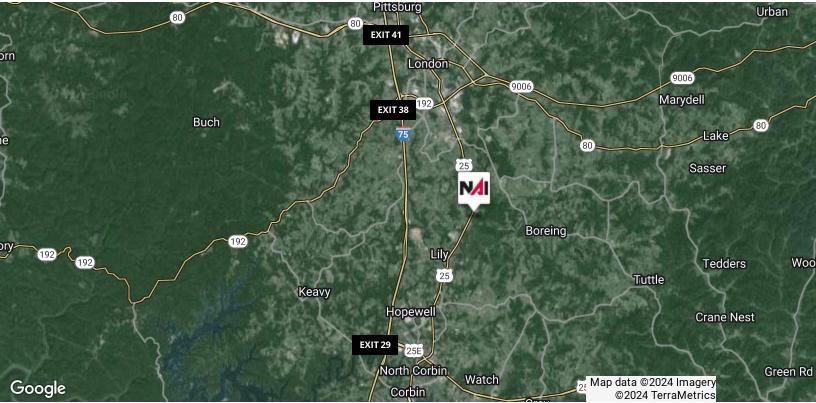

### **Property Highlights**

- +/-60 AC of development land on highly trafficked road
- 1,650' of frontage on South Laurel Road
- Level topography
- 22 building structures totaling +/-150,000 SF
- · Electric, gas and water on-site
- Great location on South Laurel Road (US 25) within +/-3 miles from Greer Industrial Park
- +/-6 miles to I-75 and +/-8 miles to Corbin
- +/-80 miles to Lexington, +/-148 miles to Louisville and +/-94 miles to Knoxville, TN
- · Property is not restricted by zoning
- Sale Price: \$2,995,000