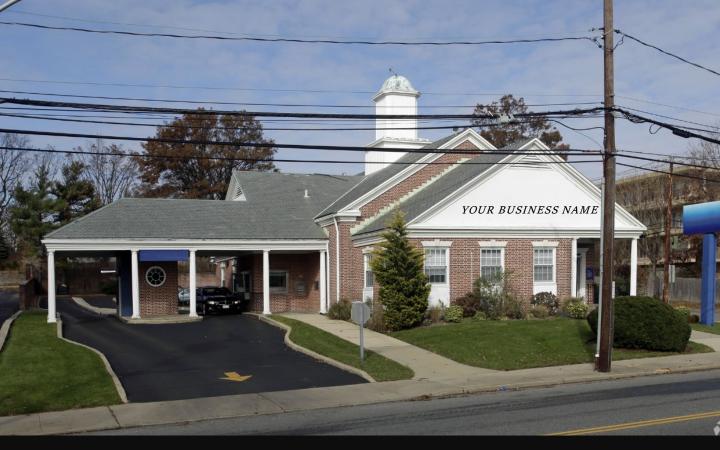

# **100 SUNNYSIDE BOULEVARD, PLAINVIEW, NY**

Freestanding Building Office/Medical/Retail for LEASE

Building Size/1<sup>st</sup> Floor: 3,486 SF

Lot Size: .61 Acres

Surface Parking: 20 Spaces

**Basement Included: 3,486 SF** 

Occupancy: Immediate

Lease Rate: Upon Request

### **HIGHLIGHTS**

Excellent for Office/Medical/Retail/Bank Prominent Presence Corner Lot in a Thriving Business Community Dedicated On-Site Parking and Double Drive-Through Ample Natural Light 12' Ceilings Full Basement Included

Perfectly positioned near the Long Island Expressway

For further information, please contact

Harris Rousso Executive Managing Director 516-547-0342 hrousso@resltd.com

Jordan Oliver Managing Director 516-941-5866 joliver@resltd.com