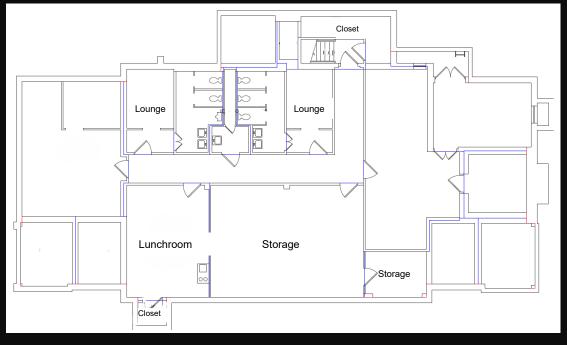

#### LOWER LEVEL FLOOR PLAN

500 North Broadway - Suite 165 - Jericho - New York - 11753 - P: 516-942-8300 - F: 516-942-8311