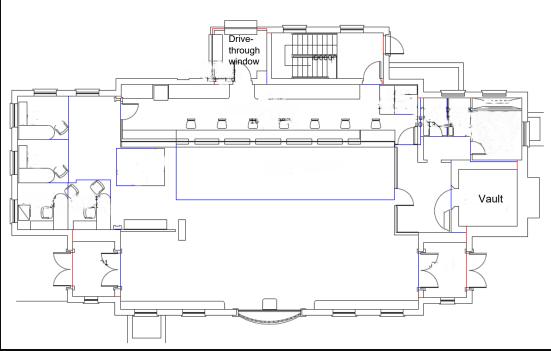

nity Dedicated On-Site Parking and Double Drive-Through Ample Natural Light 12' Ceilings Full Basement Included

Perfectly positioned near the Long Island Expressway

For further information, please contact

Harris Rousso Executive Managing Director 516-547-0342 hrousso@resltd.com



Jordan Oliver Managing Director 516-941-5866 joliver@resltd.com

500 North Broadway • Suite 165 • Jericho • New York • 11753 • P: 516-942-8300 • F: 516-942-8311

# Aerial of Lot and Corner Photo





500 North Broadway • Suite 165 • Jericho • New York • 11753 • P: 516-942-8300 • F: 516-942-8311

# **Aerial Wide View and Location Map**





500 North Broadway • Suite 165 • Jericho • New York • 11753 • P: 516-942-8300 • F: 516-942-8311

#### **100 SUNNYSIDE BOULEVARD, PLAINVIEW, NY**

#### FIRST FLOOR PLAN







#### LOWER LEVEL FLOOR PLAN



500 North Broadway - Suite 165 - Jericho - New York - 11753 - P: 516-942-8300 - F: 516-942-8311