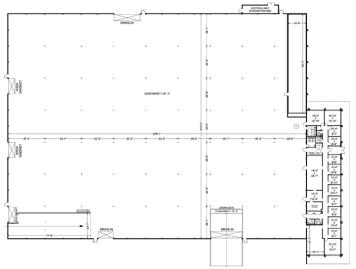

### PROPERTY FEATURES

| TOTAL SF       | ± 65,337 SF              |
|----------------|--------------------------|
| LOT SIZE       | ± 151,693 SF (3.5 Acres) |
| OFFICE SIZE    | ± 5,000 SF               |
| LOADING        | (3) DOCK HIGH DOORS      |
| CEILING HEIGHT | 20' CEILING HEIGHT       |
| POWER CAPACITY | +1,500 Amps at 240 Volts |
| AVAILABILITY   | APRIL 2024               |
| RENTAL RATE    | \$13.00 PSF              |

#### PROPERTY DESCRIPTION

Fantastic opportunity to occupy  $\pm 65,337$  square feet within a property spanning  $\pm 151,693$  square feet (3.5 acres).

The property boasts three dock high loading positions, providing efficient and convenient logistics solutions for businesses with extensive transportation needs. With a generous ceiling height of 20 feet, the facility is well-suited for a variety of industrial and commercial activities, allowing for versatile use.

The property includes approximately 5,000 square feet of office space, creating an integrated environment that caters to both operational and administrative requirements. Moreover, the property is equipped with substantial power capacity, featuring over 1,500 Amps at 240 Volts. This high power capacity ensures a seamless and reliable power supply.