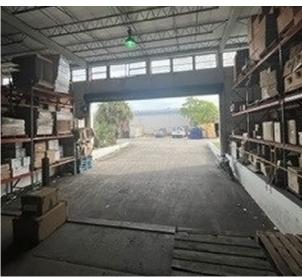

#### PROPERTY DESCRIPTION

Fantastic opportunity to occupy  $\pm 65,337$  square feet within a property spanning  $\pm 151,693$  square feet (3.5 acres).

The property boasts three dock high loading positions, providing efficient and convenient logistics solutions for businesses with extensive transportation needs. With a generous ceiling height of 20 feet, the facility is well-suited for a variety of industrial and commercial activities, allowing for versatile use.

# PROPERTY IMAGES