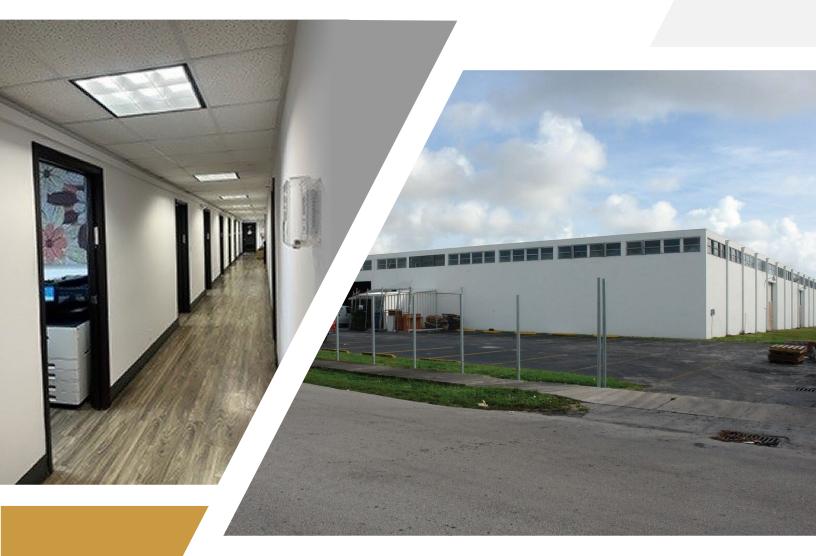

tunity to occupy  $\pm 65,337$  square feet within a property spanning  $\pm 151,693$  square feet (3.5 acres).

The property boasts three dock high loading positions, providing efficient and convenient logistics solutions for businesses with extensive transportation needs. With a generous ceiling height of 20 feet, the facility is well-suited for a variety of industrial and commercial activities, allowing for versatile use.

The property includes approximately 5,000 square feet of office space, creating an integrated environment that caters to both operational and administrative requirements. Moreover, the property is equipped with substantial power capacity, featuring over 1,500 Amps at 240 Volts. This high power capacity ensures a seamless and reliable power supply.

# PROPERTY IMAGES









### LOCATION DESCRIP -

Strategically located just minutes away from the Miami-Opa Locka Executive Airport, with proximity to major transportation arteries, including the Palmetto Expressway and the Golden Glades Interchange, facilitates easy access to the broader region. As the gateway to the Sunshine State, this location is positioned for companies seeking a prime and well-connected space to expand their operations.





VIVO REAL ESTATE GROUP 2700 West 84th Street Hialeah, FL 33016 vivogroup.net

Tommy Gil | Senior Managing Director

Juliano Lopez | Associate Director