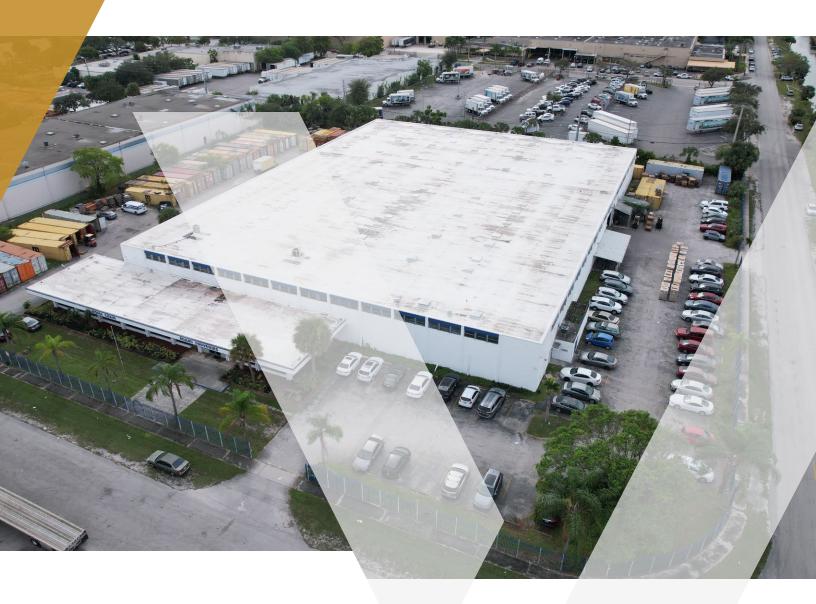

## ±65,337 TOTAL SF INDUSTRIAL PROPERTY

1600 NW 165th Street Miami, FL 33169

**AVAILABLE APRIL 2024** 

305.817.8899

vivogroup.net

#### PROPERTY DESCRIPTION

Fantastic opportunity to occupy  $\pm 65,337$  square feet within a property spanning  $\pm 151,693$  square feet (3.5 acres).

The property boasts three dock high loading positions, providing efficient and convenient logistics solutions for businesses with extensive transportation needs. With a generous ceiling height of 20 feet, the facility is well-suited for a variety of industrial and commercial activities, allowing for versatile use.