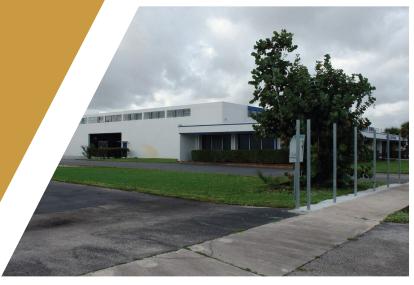

nity to occupy  $\pm 65,337$  square feet within a property spanning  $\pm 151,693$  square feet (3.5 acres).

The property boasts three dock high loading positions, providing efficient and convenient logistics solutions for businesses with extensive transportation needs. With a generous ceiling height of 20 feet, the facility is well-suited for a variety of industrial and commercial activities, allowing for versatile use.

The property includes approximately 5,000 square feet of office space, creating an integrated environment that caters to both operational and administrative requirements. Moreover, the property is equipped with substantial power capacity, featuring over 1,500 Amps at 240 Volts. This high power capacity ensures a seamless and reliable power supply.

# PROPERTY IMAGES









### LOCATION DESCRIP -

Strategically located just minutes away from the Miami-Opa Locka Executive Airport, with proximity to major transportation arteries, including the Palmetto Expressway and the Golden Glades Interchange, facilitates easy access to the broader region. As the gateway to the Sunshine State, this location is positioned for companies seeking a prime and well-connected space to expand their operations.





VIVO REAL ESTATE GROUP 2700 West 84th Street Hialeah, FL 33016 vivogroup.net

Tommy Gil | Senior Managing Director

Juliano Lopez | Associate Director