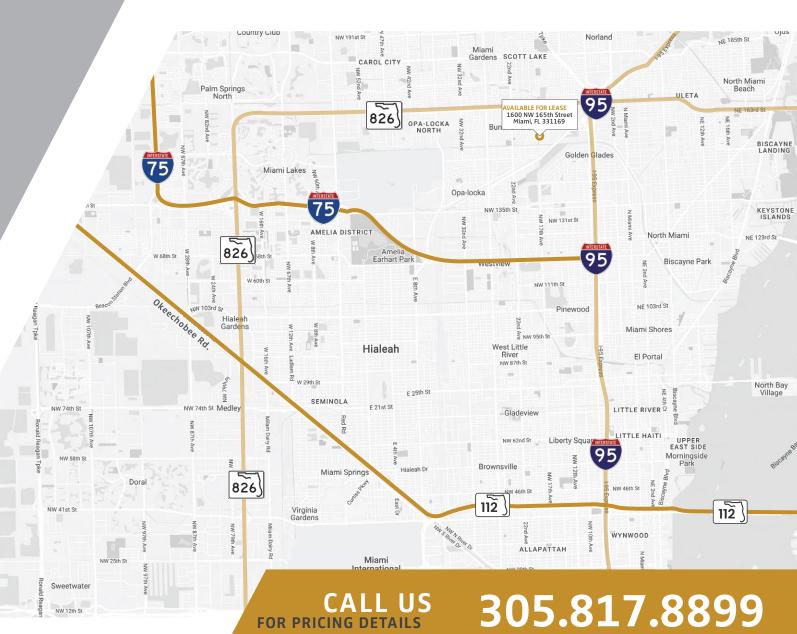

### LOCATION DESCRIP -

Strategically located just minutes away from the Miami-Opa Locka Executive Airport, with proximity to major transportation arteries, including the Palmetto Expressway and the Golden Glades Interchange, facilitates easy access to the broader region. As the gateway to the Sunshine State, this location is positioned for companies seeking a prime and well-connected space to expand their operations.