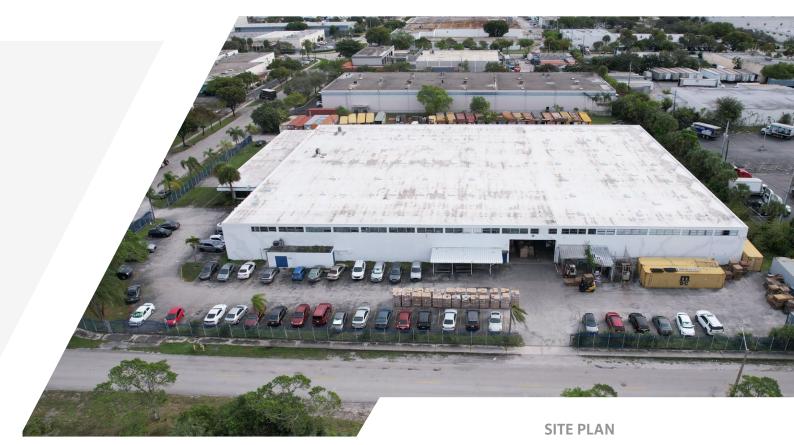

## **AVAILABLE** FOR SUBLEASE



## ±65,337 TOTAL SF INDUSTRIAL PROPERTY

1600 NW 165th Street Miami, FL 33169

**AVAILABLE APRIL 2024** 

305.817.8899

vivogroup.net



### PROPERTY FEATURES





| TOTAL SF       | ± 65,337 SF              |
|----------------|--------------------------|
| LOT SIZE       | ± 151,693 SF (3.5 Acres) |
| OFFICE SIZE    | ± 5,000 SF               |
| LOADING        | (3) DOCK HIGH DOORS      |
| CEILING HEIGHT | 20' CEILING HEIGHT       |
| POWER CAPACITY | +1,500 Amps at 240 Volts |
| AVAILABILITY   | APRIL 2024               |
| RENTAL RATE    | \$13.00 PSF              |



#### PROPERTY DESCRIPTION

Fantastic opportunity to occupy  $\pm 65,337$  square feet within a property spanning  $\pm 151,693$  square feet (3.5 acres).

The property boasts three dock high loading positions, providing efficient and convenient logistics solutions for businesses with extensive transportation needs. With a generous ceiling height of 20 feet, the facility is well-