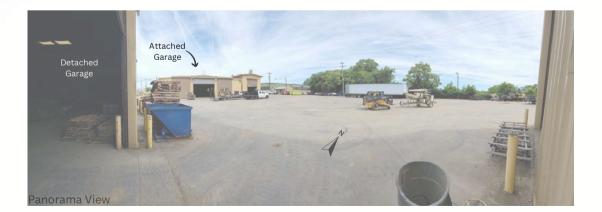

## FOR SALE:

2.86 Acre Urban Infill Industrial Available For Occupancy

658 Murfreesboro Pike Nashville, TN 37210

Unparalleled usability factor NOT in the flood zone Opportunity Zone location

Zoning: IR (Industrial Restrictive)