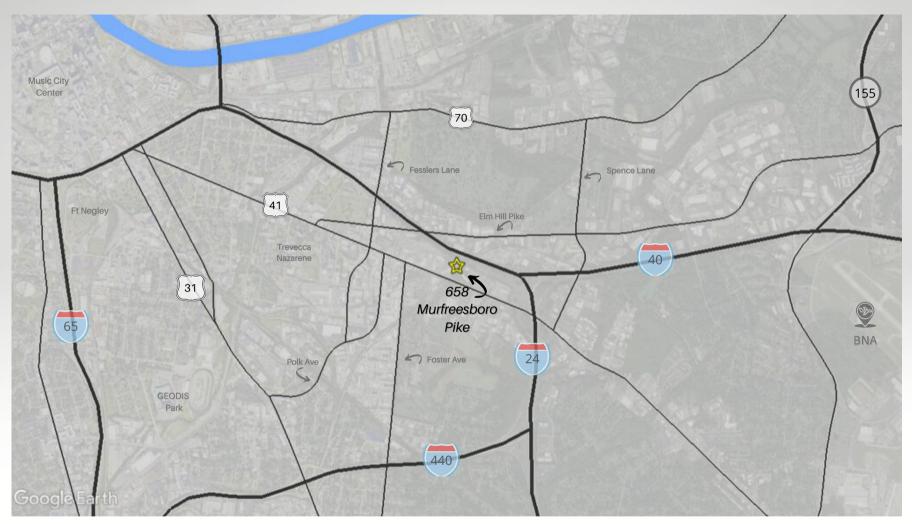

## FOR SALE:

2.86 Acre Urban Infill Industrial Available For Occupancy

658 Murfreesboro Pike Nashville, TN 37210

Unparalleled usability factor NOT in the flood zone Opportunity Zone location

Zoning: IR (Industrial Restrictive)

0.6 mile to I-24E ramp
0.8 mile to I-40E ramp
0.9 mile to I-24/40W ramp (Fesslers)
1.2 miles to Trevecca Nazarene University
1.9 miles to TN Central Railway Museum
2.6 miles to Music City Roundabout
2.8 miles to GEODIS Park
4.7 miles to BNA (I-40 exit 216A)