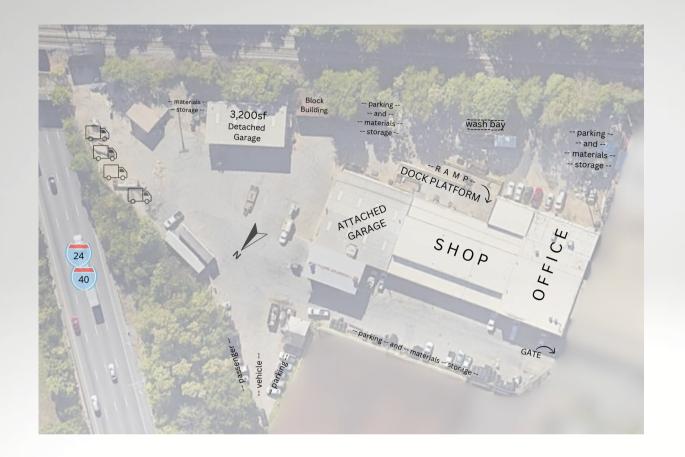

## FOR SALE:

2.86 Acre Urban Infill Industrial Available For Occupancy

658 Murfreesboro Pike Nashville, TN 37210

Unparalleled usability factor NOT in the flood zone Opportunity Zone location

Zoning: IR (Industrial Restrictive)

0.6 mile to I-24E ramp
0.8 mile to I-40E ramp
0.9 mile to I-24/40W ramp (Fesslers)
1.2 miles to Trevecca Nazarene University
1.9 miles to TN Central Railway Museum
2.6 miles to Music City Roundabout
2.8 miles to GEODIS Park
4.7 miles to BNA (I-40 exit 216A)