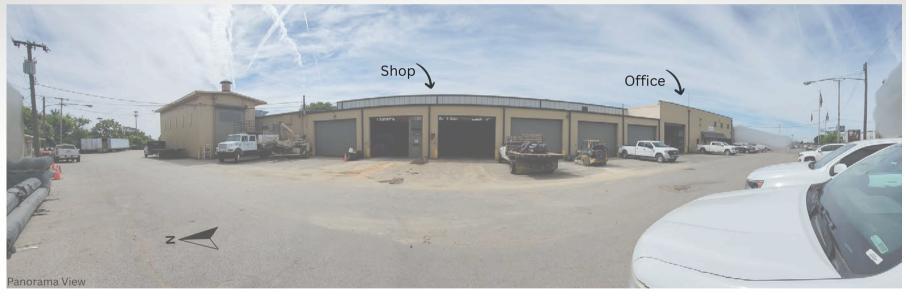

## FOR SALE:

2.86 Acre Urban Infill Industrial Available For Occupancy

658 Murfreesboro Pike Nashville, TN 37210

Unparalleled usability factor NOT in the flood zone Opportunity Zone location

Zoning: IR (Industrial Restrictive)