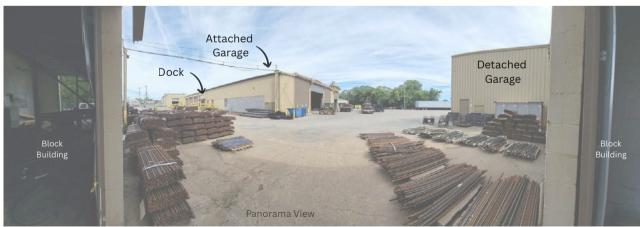

## FOR SALE:

2.86 Acre Urban Infill Industrial Available For Occupancy

658 Murfreesboro Pike Nashville, TN 37210

Unparalleled usability factor NOT in the flood zone Opportunity Zone location

Zoning: IR (Industrial Restrictive)