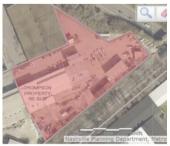

## FOR SALE:

2.86 Acre Urban Infill Industrial Available For Occupancy

658 Murfreesboro Pike Nashville, TN 37210

Unparalleled usability factor NOT in the flood zone Opportunity Zone location

Zoning: IR (Industrial Restrictive)