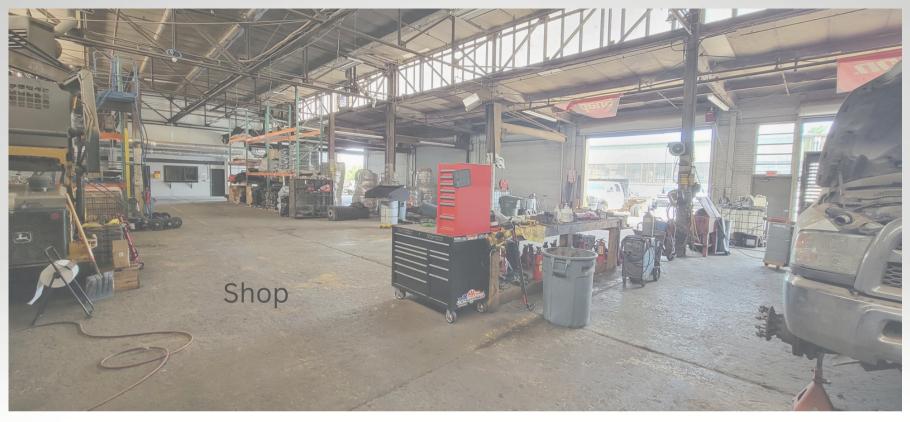

## FOR SALE:

2.86 Acre Urban Infill Industrial Available For Occupancy

658 Murfreesboro Pike Nashville, TN 37210

Unparalleled usability factor NOT in the flood zone Opportunity Zone location

Zoning: IR (Industrial Restrictive)