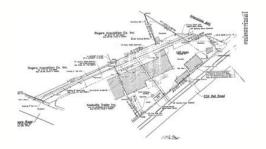

## FOR SALE:

2.86 Acre Urban Infill Industrial Available For Occupancy

658 Murfreesboro Pike Nashville, TN 37210

Unparalleled usability factor NOT in the flood zone Opportunity Zone location

Zoning: IR (Industrial Restrictive)

## Billy Gibbs Liberty Commercial Realty, LLC (615) 812-2519 c billy@liberty-cr.com

Property sits within Metro's T4 CM Urban Mixed Use Corridor

Billy Gibbs Liberty Commercial Realty, LLC (615) 812-2519 c billy@liberty-cr.com