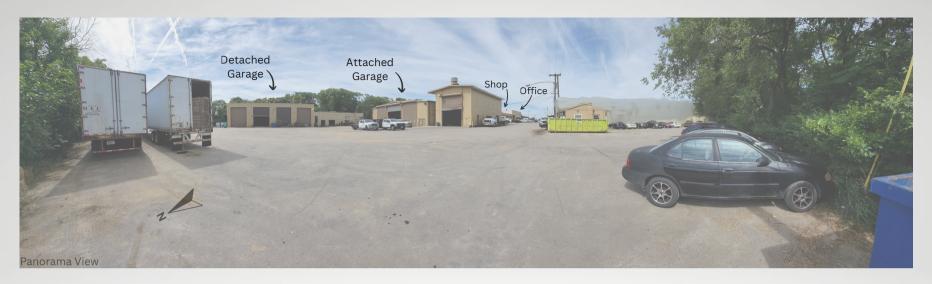

## FOR SALE:

2.86 Acre Urban Infill Industrial Available For Occupancy

658 Murfreesboro Pike Nashville, TN 37210

Unparalleled usability factor NOT in the flood zone Opportunity Zone location

Zoning: IR (Industrial Restrictive)