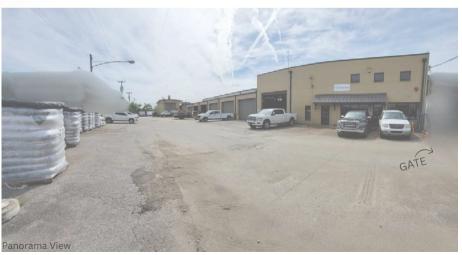

## FOR SALE:

2.86 Acre Urban Infill Industrial Available For Occupancy

658 Murfreesboro Pike Nashville, TN 37210

Unparalleled usability factor NOT in the flood zone Opportunity Zone location

Zoning: IR (Industrial Restrictive)