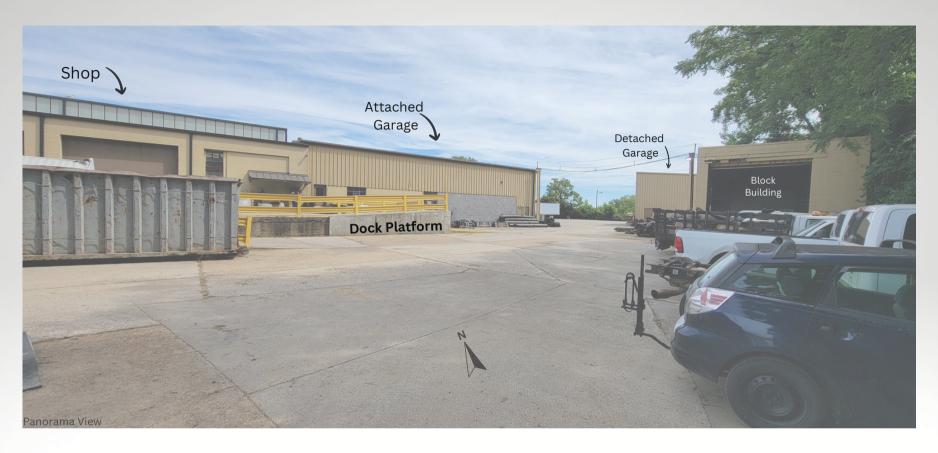

## FOR SALE:

2.86 Acre Urban Infill Industrial Available For Occupancy

658 Murfreesboro Pike Nashville, TN 37210

Unparalleled usability factor NOT in the flood zone Opportunity Zone location

Zoning: IR (Industrial Restrictive)