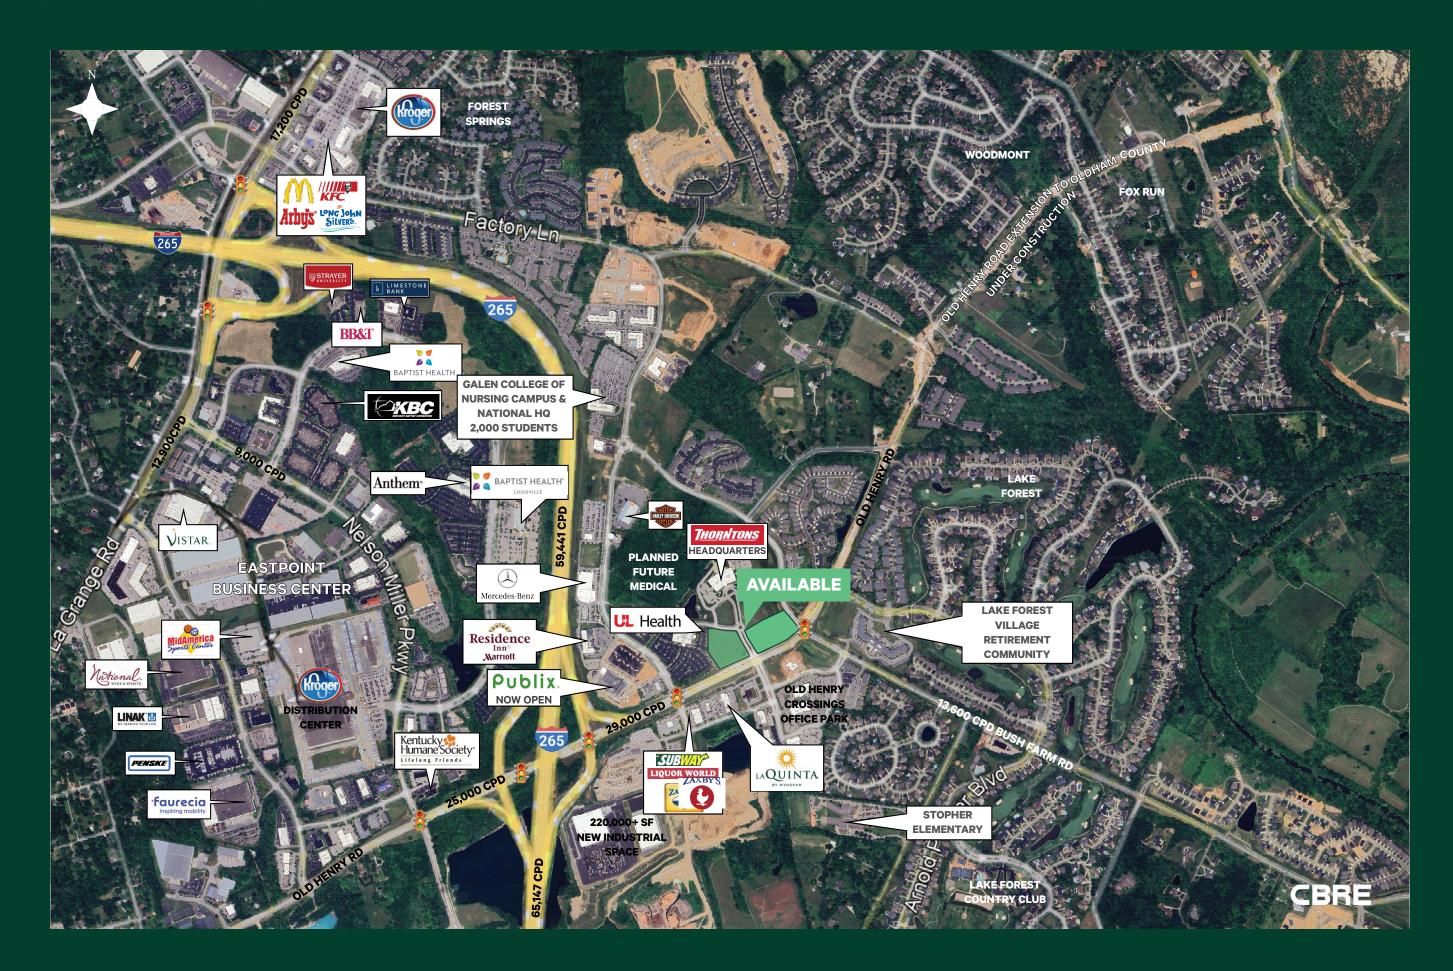

- + High-growth area, high income area
- + Adjacent to Thorntons' headquarters building & U of L Health Medical Center Northeast
- + Within approximately five miles of three major healthcare campuses
- + Ideal for hotel or restaurant use
- + Old Henry Road traffic count: 23,400 CPD