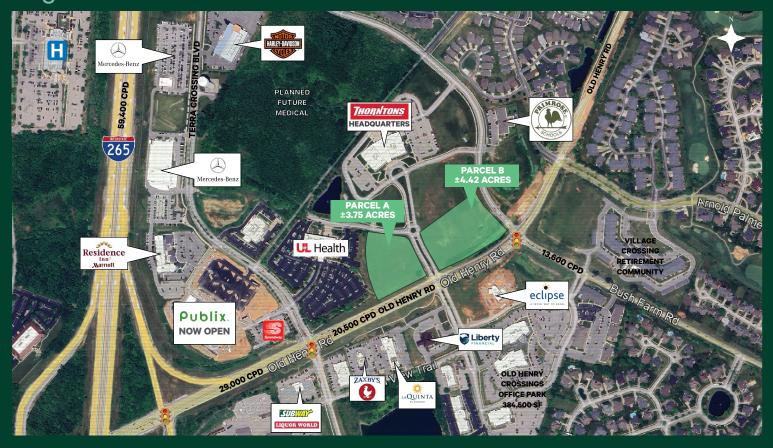

## **Property Features**

- + Parcel A: 3.75 ± Acres
   Located on the west side of James Thornton Way along
   Old Henry Road
- + Parcel B: 4.42± Acres
  Located on the east side of James Thornton Way along
  Old Henry Road
- + Zoned C-2
- + Excellent visibility

- + High-growth area, high income area
- + Adjacent to Thorntons' headquarters building & U of L Health Medical Center Northeast
- + Within approximately five miles of three major healthcare campuses
- + Ideal for hotel or restaurant use
- + Old Henry Road traffic count: 23,400 CPD