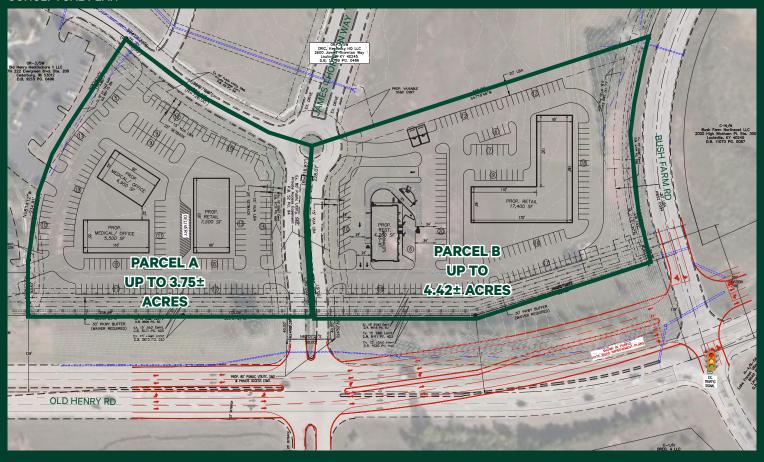

## **Property Features**

- + Parcel A: 3.75 ± Acres
   Located on the west side of James Thornton Way along
   Old Henry Road
- + Parcel B: 4.42± Acres
  Located on the east side of James Thornton Way along
  Old Henry Road
- + Zoned C-2
- + Excellent visibility

#### CONCEPTUAL PLAN

| 2023 Estimated Demographics | 2 Miles   | 3 Miles   | 4 Miles   |
|-----------------------------|-----------|-----------|-----------|
| Population                  | 17,207    | 36,756    | 74,675    |
| Daytime Population          | 25,250    | 51,597    | 83,496    |
| Average Household Income    | \$188,139 | \$162,261 | \$146,621 |