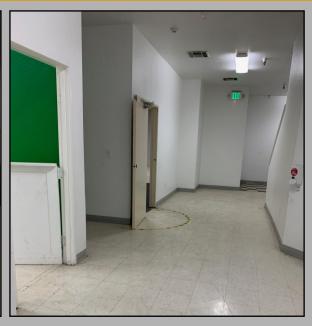

#### **17 E. POPLAR STREET**

±11,000 SF

Ideal for many kinds of businesses, daycare, charter school, etc. Outdoor play yard/parking.

Rent is negotiable.