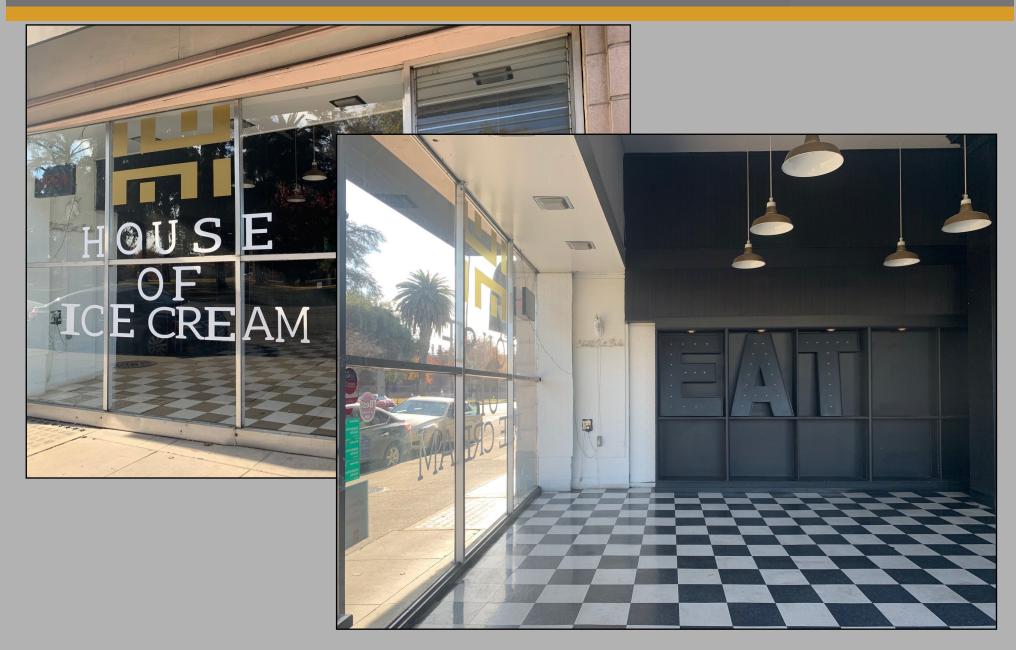

#### 947 N. EL DORADO STREET

Currently built out as an ice cream shop; excellent location for beverage/eatery such as Peets, Jersey Mikes, Subway, Dutch Brothers, etc.

Rent is negotiable.