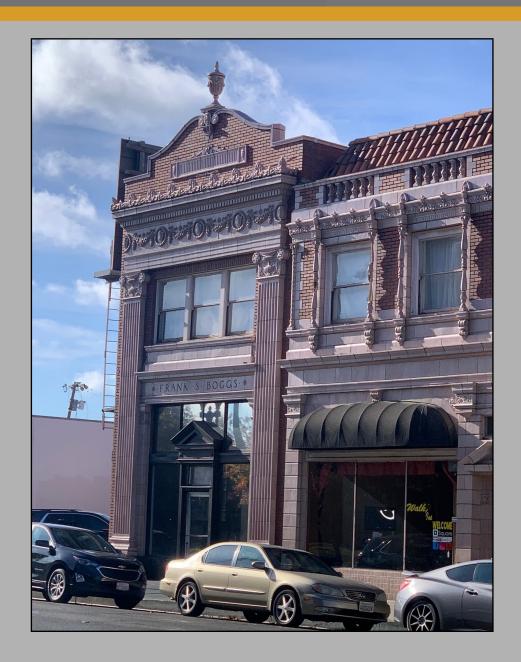

#### 925 N. EL DORADO

±1,500 SF, plus mezzanine

High ceilings, natural light, usable floor plan

\$1,950/mo

#### 947 N. EL DORADO STREET

Currently built out as an ice cream shop; excellent location for beverage/eatery such as Peets, Jersey Mikes, Subway, Dutch Brothers, etc.

Rent is negotiable.