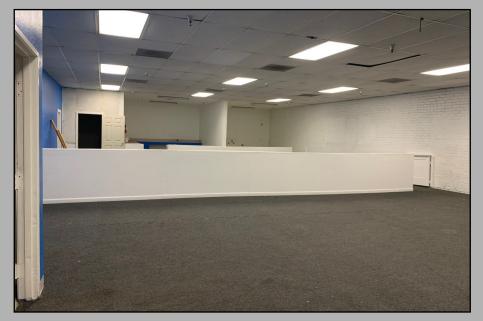

#### 925 N. EL DORADO

±1,500 SF, plus mezzanine

High ceilings, natural light, usable floor plan

\$1,950/mo