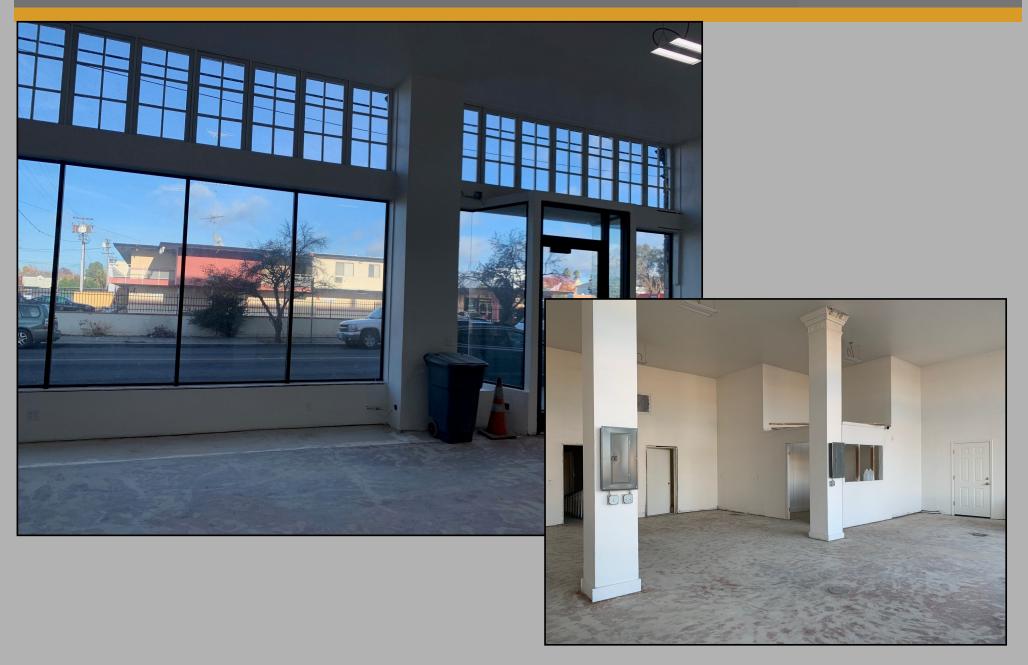

#### 925 N. EL DORADO

±1,500 SF, plus mezzanine

High ceilings, natural light, usable floor plan

\$1,950/mo