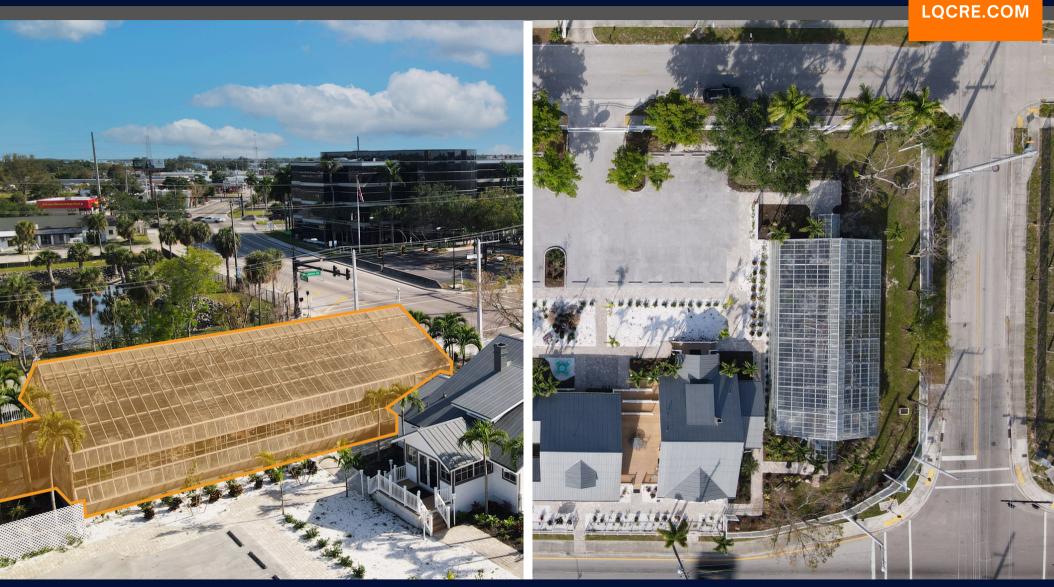

1815 Fowler St I Fort Myers, FL 33901

**Available For Lease** 

- Lease your very own space within the trending Gardners Park district.
- 3,614 SF masonry & glass greenhouse with great potential for various uses. Keep it as a greenhouse, convert to a restaurant or event space, a new location for your landscaping business, etc.
- The common area has been enhanced with fresh landscaping, modern fencing, inviting seating areas & more.
- Explore, expand & evolve limitless potential with benefits like onsite parking, food & entertainment with immediate proximity to a rapidly growing submarket on the fringe of Downtown Fort Myers.
- Versatile zoning options allow this property to cater to a variety of uses - from boutique retail, artisanal restaurants, entertainment and everything in between.