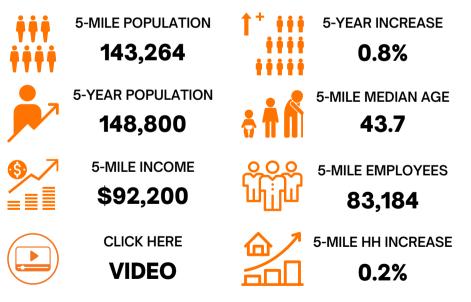

1815 Fowler St I Fort Myers, FL 33901

**Available For Lease** 

- Lease your very own space within the trending Gardners Park district.
- 3,614 SF masonry & glass greenhouse with great potential for various uses. Keep it as a greenhouse, convert to a restaurant or event space, a new location for your landscaping business, etc.
- The common area has been enhanced with fresh landscaping, modern fencing, inviting seating areas & more.
- Explore, expand & evolve limitless potential with benefits like onsite parking, food & entertainment with immediate proximity to a rapidly growing submarket on the fringe of Downtown Fort Myers.
- Versatile zoning options allow this property to cater to a variety of uses - from boutique retail, artisanal restaurants, entertainment and everything in between.