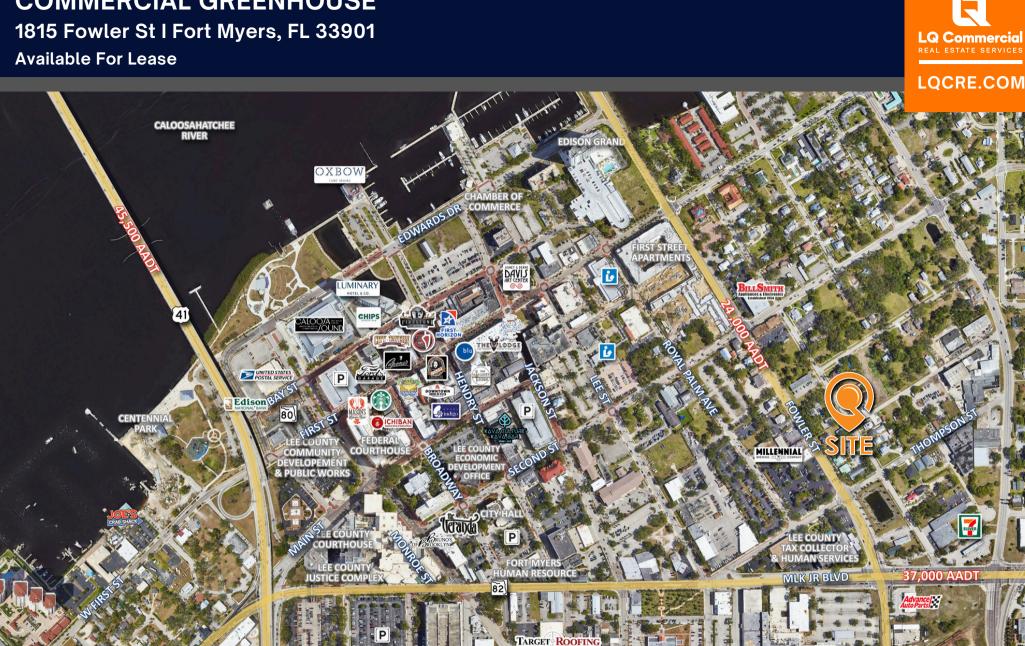

1815 Fowler St I Fort Myers, FL 33901

**Available For Lease** 

- Lease your very own space within the trending Gardners Park district.
- 3,614 SF masonry & glass greenhouse with great potential for various uses. Keep it as a greenhouse, convert to a restaurant or event space, a new location for your landscaping business, etc.
- The common area has been enhanced with fresh landscaping, modern fencing, inviting seating areas & more.
- Explore, expand & evolve limitless potential with benefits like onsite parking, food & entertainment with immediate proximity to a rapidly growing submarket on the fringe of Downtown Fort Myers.
- Versatile zoning options allow this property to cater to a variety of uses - from boutique retail, artisanal restaurants, entertainment and everything in between.