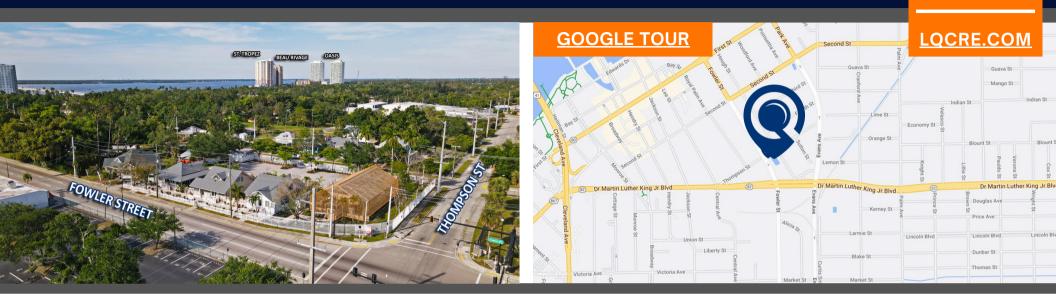

1815 Fowler St I Fort Myers, FL 33901

**Available For Lease** 

- Lease your very own space within the trending Gardners Park district.
- 3,614 SF masonry & glass greenhouse with great potential for various uses. Keep it as a greenhouse, convert to a restaurant or event space, a new location for your landscaping business, etc.
- The common area has been enhanced with fresh landscaping, modern fencing, inviting seating areas & more.
- Explore, expand & evolve limitless potential with benefits like onsite parking, food & entertainment with immediate proximity to a rapidly growing submarket on the fringe of Downtown Fort Myers.
- Versatile zoning options allow this property to cater to a variety of uses - from boutique retail, artisanal restaurants, entertainment and everything in between.