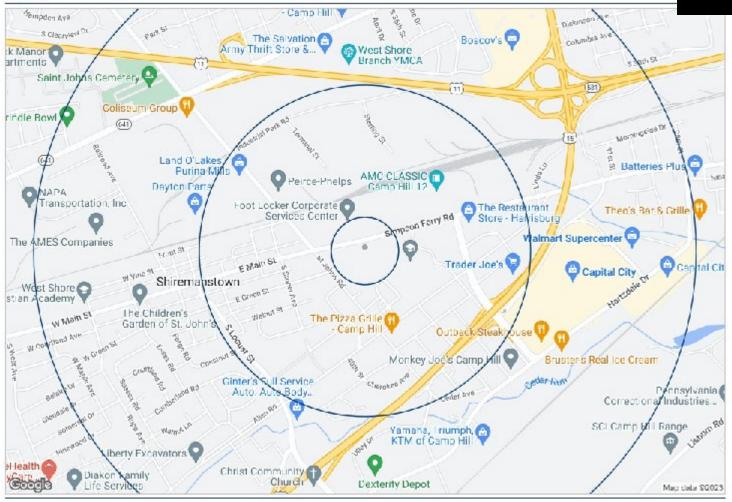

# Troy Granite 3617 Simpson Ferry Rd., Camp Hill PA





Rick McGinnis 717-201-0640 Cell Rickhps@aol.com







## **DOCK DOORS**















### WAREHOUSE















#### IRON 0F CENTRAL PΑ COMMERCIAL

### TRAFFIC REPORT

#### Traffic Count Report



6/9/2023

### **HIGHLIGHTS**



- 3.4 AC
- 148,104 SF
- 38,500 SF Warehouse and Manufacturing Bldg.
- \$4,800,000 Sale Price
- Sale/Leaseback w/ (2) 5 year terms NNN w/ 6.25% CAP Rate \$300,000 rent per year + NNN
- Zoning: C-4 Regional Commercial
- Excellent location in a growing area of Cumberland County, PA. Area boasts Retail, Hospitality, Shopping Malls, Distribution, Warehousing, and Residential Development
- Location has great traffic counts for Retail visibility
- Parcel ID 13-23-0553-001



#### TROY



#### 3617 Simpson Ferry Rd, Camp Hill, PA 17011

 Building Type:
 Industrial
 Warehse Avail:

 RBA:
 39,000 SF
 Office Avail:

 Land Area:
 3.5 AC
 % Leased:
 100%

 Total Available:
 0 SF
 Rent/SF/Yr:



| Description                 | 2010  |        | 2023  |        | 2028  |       |
|-----------------------------|-------|--------|-------|--------|-------|-------|
| Population                  | 5,730 |        | 6,150 |        | 6,363 |       |
| Age 0 - 4                   | 344   | 6.00%  | 337   | 5.48%  | 344   | 5.419 |
| Age 5 - 9                   | 291   | 5.08%  | 355   | 5.77%  | 353   | 5.559 |
| Age 10 - 14                 | 283   | 4.94%  | 364   | 5.92%  | 365   | 5.749 |
| Age 15 - 19                 | 280   | 4.89%  | 363   | 5.90%  | 371   | 5.839 |
| Age 20 - 24