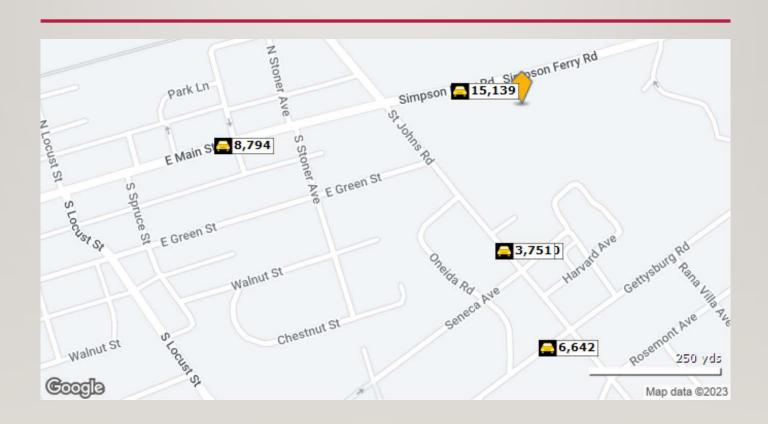

# Troy Granite 3617 Simpson Ferry Rd., Camp Hill PA





Rick McGinnis 717-201-0640 Cell Rickhps@aol.com







## **DOCK DOORS**















### WAREHOUSE















#### IRON 0F CENTRAL PΑ COMMERCIAL

### TRAFFIC REPORT

#### Traffic Count Report



6/9/2023

### **HIGHLIGHTS**



- 3.4 AC
- 148,104 SF
- 38,500 SF Warehouse and Manufacturing Bldg.
- \$4,800,000 Sale Price
- Sale/Leaseback w/ (2) 5 year terms NNN w/ 6.25% CAP Rate \$300,000 rent per year + NNN
- Zoning: C-4 Regional Commercial
- Excellent location in a growing area of Cumberland County, PA. Area boasts Retail, Hospitality, Shopping Malls, Distribution, Warehousing, and Residential Development
- Location has great traffic counts for Retail visibility
- Parcel ID 13-23-0553-001



#### TROY



#### 3617 Simpson Ferry Rd, Camp Hill, PA 17011

 Building Type:
 Industrial
 Warehse Avail:

 RBA:
 39,000 SF
 Office Avail:

 Land