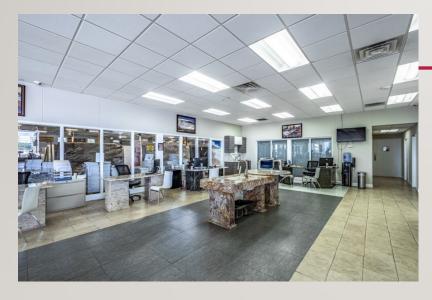

# Troy Granite 3617 Simpson Ferry Rd., Camp Hill PA





Rick McGinnis 717-201-0640 Cell Rickhps@aol.com







## **DOCK DOORS**















### WAREHOUSE















#### IRON 0F CENTRAL PΑ COMMERCIAL

### TRAFFIC REPORT

#### Traffic Count Report



6/9/2023

### **HIGHLIGHTS**



- 3.4 AC
- 148,104 SF
- 38,500 SF Warehouse and Manufacturing Bldg.
- \$4,800,000 Sale Price
- Sale/Leaseback w/ (2) 5 year terms NNN w/ 6.25% CAP Rate \$300,000 rent per year + NNN
- Zoning: C-4 Regional Commercial
- Excellent location in a growing area of Cumberland County, PA. Area boasts Retail, Hospitality, Shopping Malls, Distribution, Warehousing, and Residential Development
- Location has great traffic counts for Retail visibility
- Parcel ID 13-23-0553-001



#### TROY



#### 3617 Simpson Ferry Rd, Camp Hill, PA 17011

 Building Type:
 Industrial
 Warehse Avail:

 RBA:
 39,000 SF
 Office Avail:

 Land Area:
 3.5 AC
 % Leased:
 100%