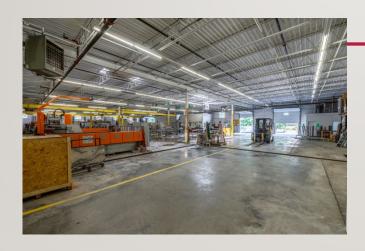

### WAREHOUSE

### **HIGHLIGHTS**

- 3.4 AC
- 148,104 SF
- 38,500 SF Warehouse and Manufacturing Bldg.
- \$4,800,000 Sale Price
- Sale/Leaseback w/ (2) 5 year terms NNN w/ 6.25% CAP Rate \$300,000 rent per year + NNN
- Zoning: C-4 Regional Commercial
- Excellent location in a growing area of Cumberland County, PA. Area boasts Retail, Hospitality, Shopping Malls, Distribution, Warehousing, and Residential Development
- Location has great traffic counts for Retail visibility
- Parcel ID 13-23-0553-001