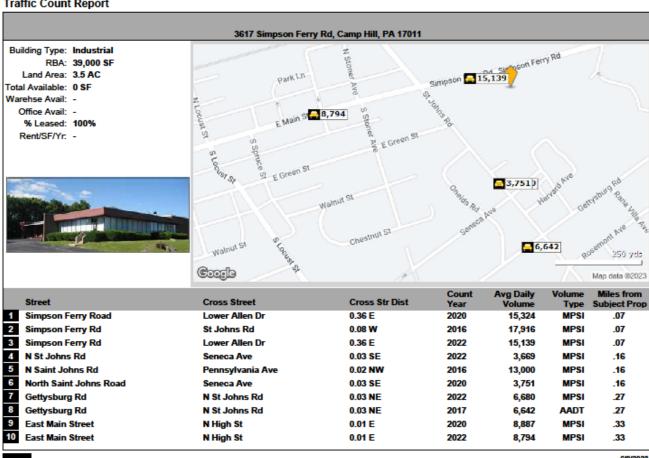

### TRAFFIC REPORT

#### Traffic Count Report

6/9/2023

#### 3617 Simpson Ferry Rd, Camp Hill, PA 17011

 Building Type:
 Industrial
 Warehse Avail:

 RBA:
 39,000 SF
 Office Avail:

 Land Area:
 3.5 AC
 % Leased:
 100%

 Total Available:
 0 SF
 Rent/SF/Yr:

| Description                 | 2010  |        | 2023  |        | 2028  |       |
|-----------------------------|-------|--------|-------|--------|-------|-------|
| Population                  | 5,730 |        | 6,150 |        | 6,363 |       |
| Age 0 - 4                   | 344   | 6.00%  | 337   | 5.48%  | 344   | 5.419 |
| Age 5 - 9                   | 291   | 5.08%  | 355   | 5.77%  | 353   | 5.559 |
| Age 10 - 14                 | 283   | 4.94%  | 364   | 5.92%  | 365   | 5.749 |
| Age 15 - 19                 | 280   | 4.89%  | 363   | 5.90%  | 371   | 5.839 |
| Age 20 - 24                 | 316   | 5.51%  | 331   | 5.38%  | 365   | 5.749 |
| Age 25 - 29                 | 517   | 9.02%  | 327   | 5.32%  | 350   | 5.50  |
| Age 30 - 34                 | 427   | 7.45%  | 395   | 6.42%  | 365   | 5.749 |
| Age 35 - 39                 | 386   | 6.74%  | 463   | 7.53%  | 416   | 6.54  |
| Age 40 - 44                 | 353   | 6.16%  | 456   | 7.41%  | 452   | 7.10  |
| Age 45 - 49                 | 396   | 6.91%  | 400   | 6.50%  | 446   | 7.01  |
| Age 50 - 54                 | 425   | 7.42%  | 381   | 6.20%  | 415   | 6.52  |
| Age 55 - 59                 | 392   | 6.84%  | 379   | 6.16%  | 389   | 6.11  |
| Age 60 - 64                 | 338   | 5.90%  | 381   | 6.20%  | 381   | 5.99  |
| Age 65 - 69                 | 244   | 4.26%  | 357   | 5.80%  | 362   | 5.69  |
| Age 70 - 74                 | 198   | 3.46%  | 311   | 5.06%  | 329   | 5.17  |
| Age 75 - 79                 | 202   | 3.53%  | 228   | 3.71%  | 267   | 4.20  |
| Age 80 - 84                 | 197   | 3.44%  | 150   | 2.44%  | 188   | 2.95  |
| Age 85+                     | 142   | 2.48%  | 169   | 2.75%  | 206   | 3.24  |
| Age 15+                     | 4,813 | 84.00% | 5,091 | 82.78% | 5,302 | 83.33 |
| Age 20+                     | 4,533 | 79.11% | 4,728 | 76.88% | 4,931 | 77.49 |
| Age 65+                     | 983   | 17.16% | 1,215 | 19.76% | 1,352 | 21.25 |
| Median Age                  | 40    |        | 42    |        | 43    |       |
| Average Age                 | 40.80 |        | 41.30 |        | 42.10 |       |
| Population By Race          | 5,730 |        | 6,150 |        | 6,363 |       |
| White                       | 0.400 | 87.40% | 200   | 80.98% | 5,161 | 81.11 |
| Black                       | 135   | 2.36%  | 253   | 4.11%  | 262   | 4.12  |
| Am. Indian & Alaskan        | 8     | 0.14%  | 11    | 0.18%  | 11    | 0.17  |
| Asian                       | 456   | 7.96%  | 725   | 11.79% | 745   | 11.71 |
| Hawaiian & Pacific Islander | 5     | 0.09%  | 8     | 0.13%  | 9     | 0.14  |
| Other                       | 112   | 1.95%  | 174   | 2.83%  | 175   | 2.75  |