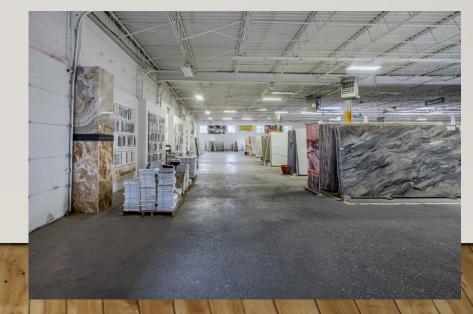

### WAREHOUSE

### **HIGHLIGHTS**

- 3.4 AC
- 148,104 SF
- 38,500 SF Warehouse and Manufacturing Bldg.
- \$4,800,000 Sale Price
- Sale/Leaseback w/ (2) 5 year terms NNN w/ 6.25% CAP Rate \$300,000 rent per year + NNN
- Zoning: C-4 Regional Commercial
- Excellent location in a growing area of Cumberland County, PA. Area boasts Retail, Hospitality, Shopping Malls, Distribution, Warehousing, and Residential Development
- Location has great traffic counts for Retail visibility
- Parcel ID 13-23-0553-001