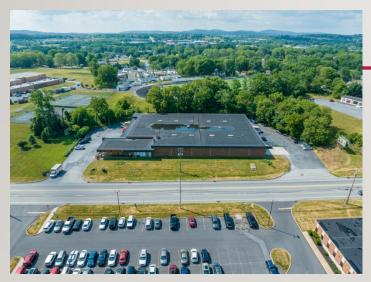

# Troy Granite 3617 Simpson Ferry Rd., Camp Hill PA

Rick McGinnis 717-201-0640 Cell Rickhps@aol.com

### **HIGHLIGHTS**

- 3.4 AC
- 148,104 SF
- 38,500 SF Warehouse and Manufacturing Bldg.
- \$4,800,000 Sale Price
- Sale/Leaseback w/ (2) 5 year terms NNN w/ 6.25% CAP Rate \$300,000 rent per year + NNN
- Zoning: C-4 Regional Commercial
- Excellent location in a growing area of Cumberland County, PA. Area boasts Retail, Hospitality, Shopping Malls, Distribution, Warehousing, and Residential Development
- Location has great traffic counts for Retail visibility
- Parcel ID 13-23-0553-001