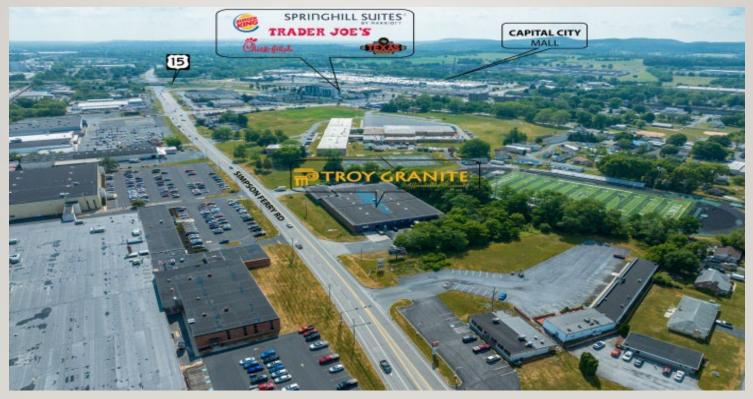

### **HIGHLIGHTS**

- 3.4 AC
- 148,104 SF
- 38,500 SF Warehouse and Manufacturing Bldg.
- \$4,800,000 Sale Price
- Sale/Leaseback w/ (2) 5 year terms NNN w/ 6.25% CAP Rate \$300,000 rent per year + NNN
- Zoning: C-4 Regional Commercial
- Excellent location in a growing area of Cumberland County, PA. Area boasts Retail, Hospitality, Shopping Malls, Distribution, Warehousing, and Residential Development
- Location has great traffic counts for Retail visibility
- Parcel ID 13-23-0553-001

#### TROY