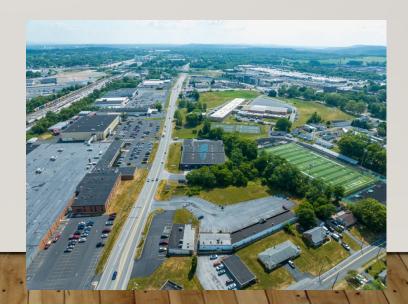

### **HIGHLIGHTS**

- 3.4 AC
- 148,104 SF
- 38,500 SF Warehouse and Manufacturing Bldg.
- \$4,800,000 Sale Price
- Sale/Leaseback w/ (2) 5 year terms NNN w/ 6.25% CAP Rate \$300,000 rent per year + NNN
- Zoning: C-4 Regional Commercial
- Excellent location in a growing area of Cumberland County, PA. Area boasts Retail, Hospitality, Shopping Malls, Distribution, Warehousing, and Residential Development
- Location has great traffic counts for Retail visibility
- Parcel ID 13-23-0553-001