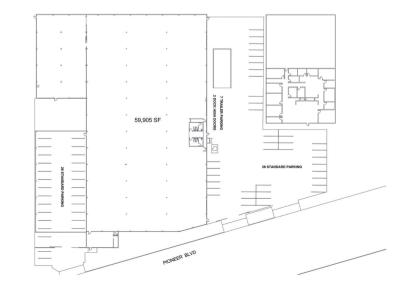

# **Santa Fe Springs**

**Facility Map** 

www.cubework.com

◎ 8731 - 8741 Pioneer Blvd., Santa Fe Springs, CA 90670

& 800-338-6369

#### **Property Features**

| RBA             | 59,905 Square Feet        |
|-----------------|---------------------------|
| Site            | 2.04 Acres                |
| Clear Height    | 19'                       |
| Loading Docks   | 3 ext                     |
| HVAC            | Yes                       |
| Fire Protection | Yes                       |
| Access          | 24/7, Turnkey             |
| Warehouse       | 300 - 57,405 SF Divisible |
| Private Office  | 300 - 1,000 SF Divisible  |