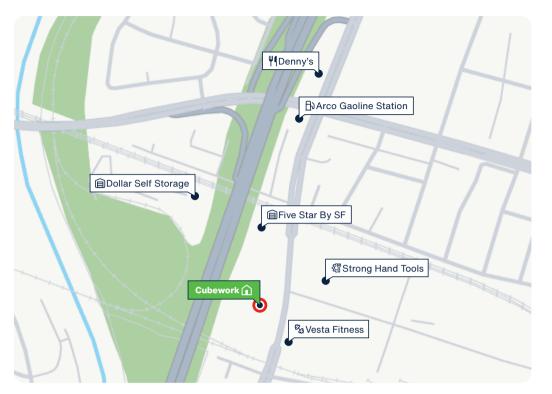

### **Proximity to Key Services**

# **Santa Fe Springs**

**Facility Map** 

www.cubework.com

◎ 8731 - 8741 Pioneer Blvd., Santa Fe Springs, CA 90670

& 800-338-6369