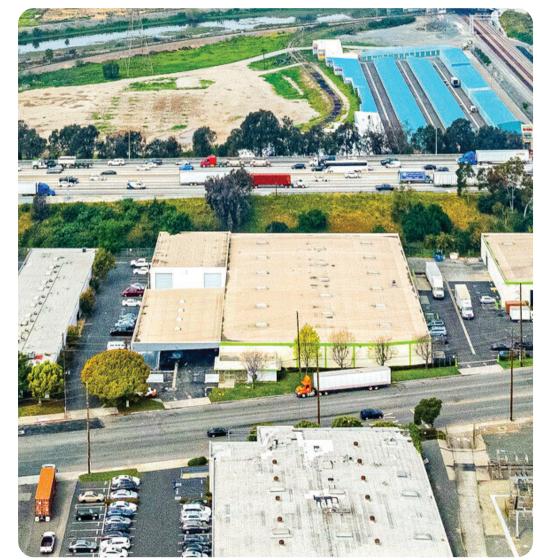

# **Santa Fe Springs**

**Facility Map** 

www.cubework.com

◎ 8731 - 8741 Pioneer Blvd., Santa Fe Springs, CA 90670

& 800-338-6369

#### **Property Features**

| RBA             | 59,905 Square Feet        |
|-----------------|---------------------------|
| Site            | 2.04 Acres                |
| Clear Height    | 19'                       |
| Loading Docks   | 3 ext                     |
| HVAC            | Yes                       |
| Fire Protection | Yes                       |
| Access          | 24/7, Turnkey             |
| Warehouse       | 300 - 57,405 SF Divisible |
| Private Office  | 300 - 1,000 SF Divisible  |