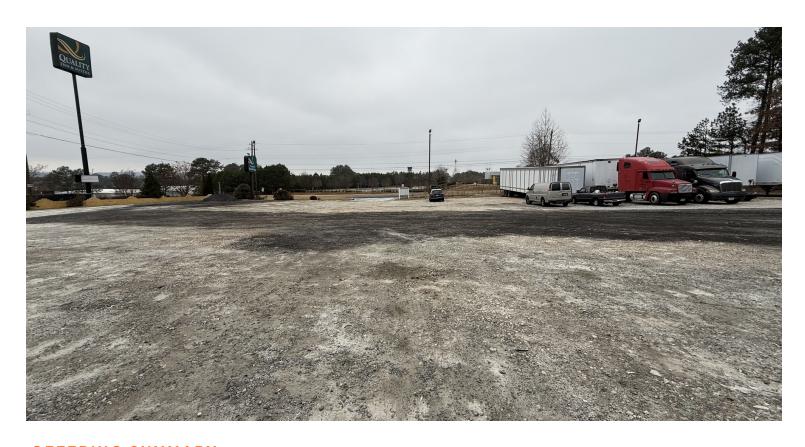

## PROPERTY OVERVIEW

Introducing an exceptional investment opportunity at 3910 Fulton Industrial Boulevard NW, Atlanta, GA, 30336. This prime property boasts a commercial parking lot, graded and zoned for truck parking. Strategically located in the heart of the ATL area sitting between I 285 and I 20, this versatile space is an ideal fit for land or other investors seeking a valuable asset with boundless potential. Embrace the possibilities and secure your stake in this sought-after location today.

## **PROPERTY HIGHLIGHTS**

- Commercial Parking Lot
- Graded
- Zoned M2 Heavy Industrial
- Truck Parking
- Income Producing

MELANIE YATES O: 770.992.5112 melanie@svn.com