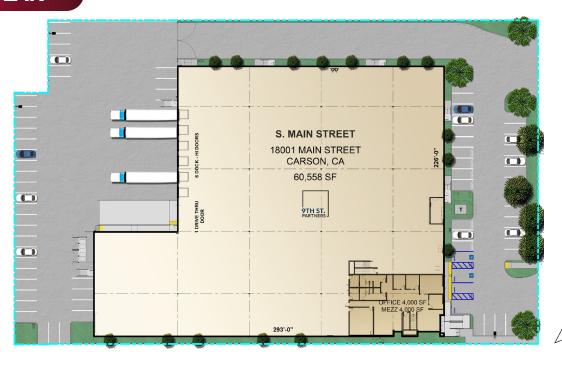

#### **PROPERTY DETAILS**

- Asking Rate: TBD
- Occupancy Available Q1 2025
- ±60,558 SF Class A Building
- ±2.67 Acres of Land (±116,269 SF)
- 1200 Amps, 480/277v 3p 4w
- 32' Minimum Clearance
- LED Lighting
- Dedicated ±8,000 SF Two-story Office
- Heavy Manufacturing Zoning
- ESFR Sprinkler System
- 70 Parking Spaces
- 6 Truck High Loading Doors with 35,000lb Dock Levelers

## SITE PLAN

| PROXIMITY TO MAJOR TRANSPORTATION HUBS        |            |                       |
|-----------------------------------------------|------------|-----------------------|
| Location                                      | Distance   | Travel Time           |
| Los Angeles<br>International<br>Airport (LAX) | 12.1 Miles | 16 min<br>via I-405 S |
| Los Angeles Port                              | 12.4 Miles | 19 min<br>via l-110 N |
| Long Beach Port                               | 13.5 Miles | 22 min<br>via l-110 N |