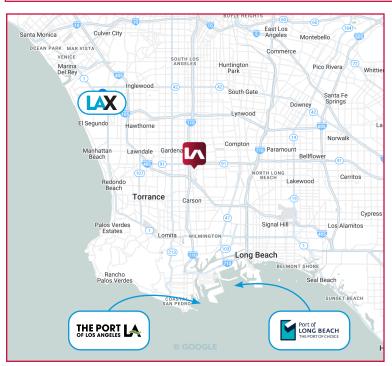

## SITE PLAN

| PROXIMITY TO MAJOR TRANSPORTATION HUBS        |            |                       |
|-----------------------------------------------|------------|-----------------------|
| Location                                      | Distance   | Travel Time           |
| Los Angeles<br>International<br>Airport (LAX) | 12.1 Miles | 16 min<br>via I-405 S |
| Los Angeles Port                              | 12.4 Miles | 19 min<br>via l-110 N |
| Long Beach Port                               | 13.5 Miles | 22 min<br>via l-110 N |