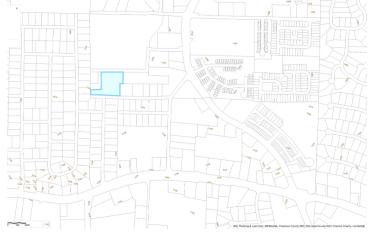

5 ACRES FOR RESIDENTIAL DEVELOPMENT - 1250 ROBIN LANE, ACWORTH, GA. 30102

1250 Robin Lane, Acworth, GA 30102

### PROPERTY DESCRIPTION

Currently zoned R-40 but is also located within the Bells Ferry Overlay District. Owner would have two development paths; one using the existing zoning with some overlay requirements and one utilizing the full provisions of the overlay district. Existing Zoning Scenario – 4 to 5 residential lots Bells Ferry Overlay Scenario – Up to 20 residential lots. Property adjacent to Block E of New Proposed Buice Lake Project. Property mostly cleared and level.