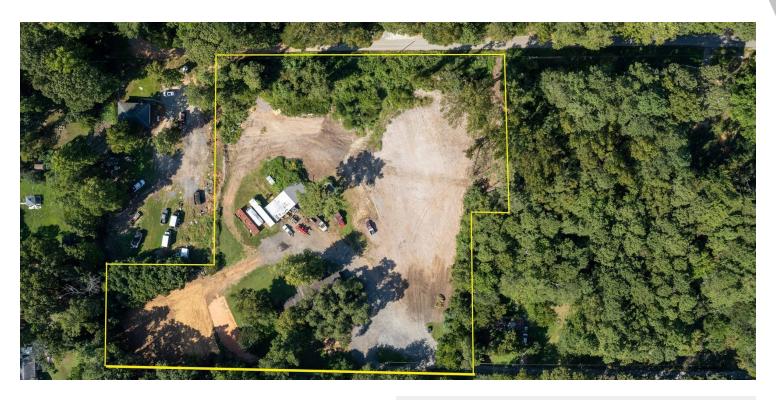

5 ACRES FOR RESIDENTIAL DEVELOPMENT - 1250 ROBIN LANE, ACWORTH, GA. 30102

1250 Robin Lane, Acworth, GA 30102

### PROPERTY DESCRIPTION

Currently zoned R-40 but is also located within the Bells Ferry Overlay District. Owner would have two development paths; one using the existing zoning with some overlay requirements and one utilizing the full provisions of the overlay district. Existing Zoning Scenario – 4 to 5 residential lots Bells Ferry Overlay Scenario – Up to 20 residential lots. Property adjacent to Block E of New Proposed Buice Lake Project. Property mostly cleared and level.