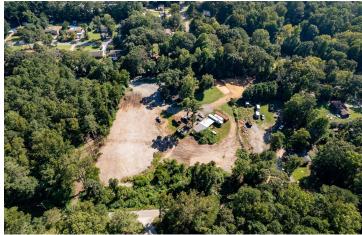

### PROPERTY DESCRIPTION

Currently zoned R-40 but is also located within the Bells Ferry Overlay District. Owner would have two development paths; one using the existing zoning with some overlay requirements and one utilizing the full provisions of the overlay district. Existing Zoning Scenario – 4 to 5 residential lots Bells Ferry Overlay Scenario – Up to 20 residential lots. Property adjacent to Block E of New Proposed Buice Lake Project. Property mostly cleared and level.