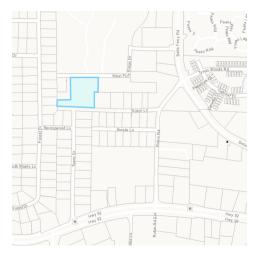

5 ACRES FOR RESIDENTIAL DEVELOPMENT - 1250 ROBIN LANE, ACWORTH, GA. 30102

1250 Robin Lane, Acworth, GA 30102

### PROPERTY DESCRIPTION

Currently zoned R-40 but is also located within the Bells Ferry Overlay District. Owner would have two development paths; one using the existing zoning with some overlay requirements and one utilizing the full provisions of the overlay district. Existing Zoning Scenario – 4 to 5 residential lots Bells Ferry Overlay Scenario – Up to 20 residential lots. Property adjacent to Block E of New Proposed Buice Lake Project. Property mostly cleared and level.