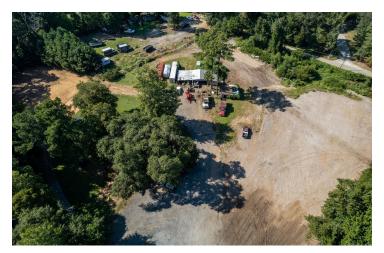

### PROPERTY DESCRIPTION

Currently zoned R-40 but is also located within the Bells Ferry Overlay District. Owner would have two development paths; one using the existing zoning with some overlay requirements and one utilizing the full provisions of the overlay district. Existing Zoning Scenario – 4 to 5 residential lots Bells Ferry Overlay Scenario – Up to 20 residential lots. Property adjacent to Block E of New Proposed Buice Lake Project. Property mostly cleared and level.