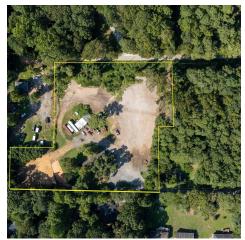

5 ACRES FOR RESIDENTIAL DEVELOPMENT - 1250 ROBIN LANE, ACWORTH, GA. 30102

1250 Robin Lane, Acworth, GA 30102

### PROPERTY DESCRIPTION

Currently zoned R-40 but is also located within the Bells Ferry Overlay District. Owner would have two development paths; one using the existing zoning with some overlay requirements and one utilizing the full provisions of the overlay district. Existing Zoning Scenario – 4 to 5 residential lots Bells Ferry Overlay Scenario – Up to 20 residential lots. Property adjacent to Block E of New Proposed Buice Lake Project. Property mostly cleared and level.