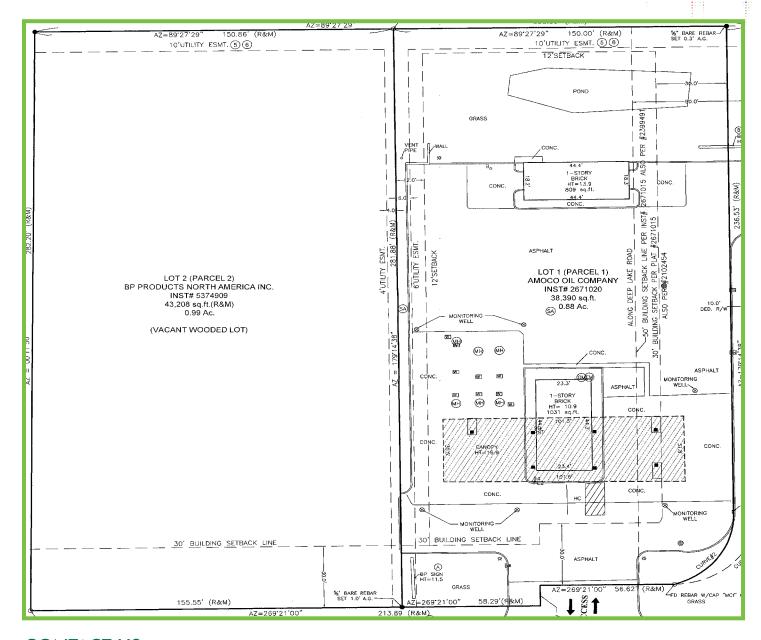

### LAKE VILLA GROUND LEASE OR BUILD-TO-SUIT OPPORTUNITY

- + 1.9 Acre development site
- + Excellent site for retail or medical users
- + High traffic counts on Grand Ave (18,300 vehicles per day) and Deep Lake Road (10,200 vehicles per day)
- + Area retailers include BMO Harris Bank, Vista Medical Center, 3 Amigos Restaurant, and Lake Villa Tire & Service