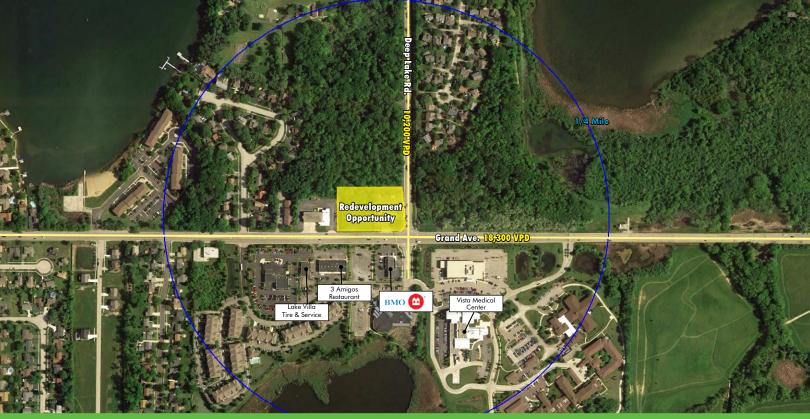

### LAKE VILLA GROUND LEASE OR BUILD-TO-SUIT OPPORTUNITY

- + 1.9 Acre development site
- + Excellent site for retail or medical users
- + High traffic counts on Grand Ave (18,300 vehicles per day) and Deep Lake Road (10,200 vehicles per day)
- + Area retailers include BMO Harris Bank, Vista Medical Center, 3 Amigos Restaurant, and Lake Villa Tire & Service