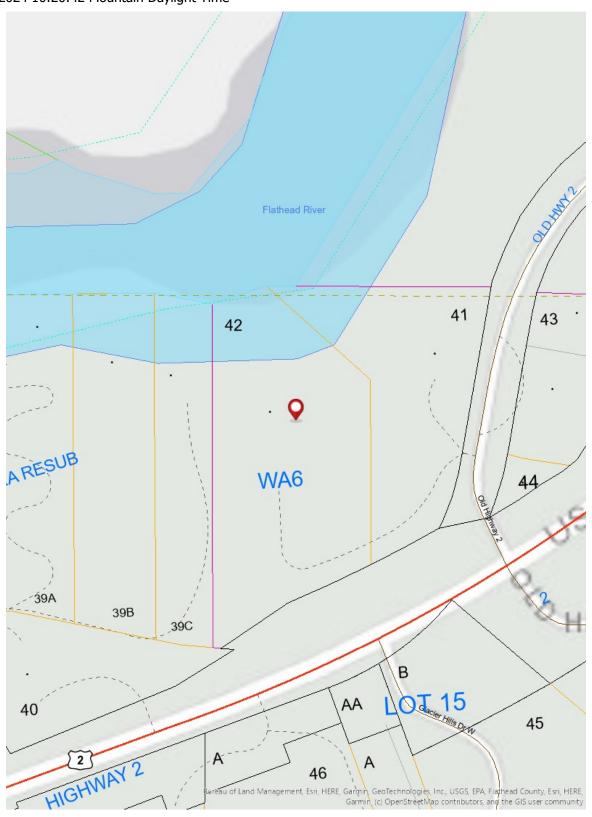

# Property Identifiers

| # | T Accessor Number (#6000de |                   | Tract ID       | Area(ft²) |
|---|----------------------------|-------------------|----------------|-----------|
| 1 | 0983559                    | 07418705403230000 | 3019X05-WA6-42 | N/A       |