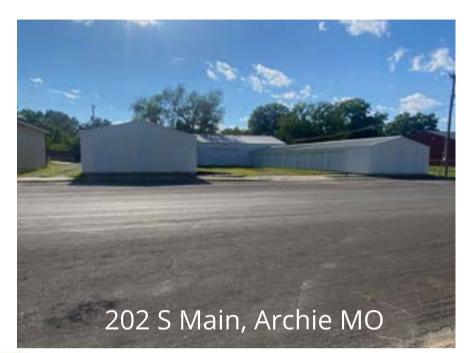

### LOCATION

202 & 203 S. MAIN STREET ARCHIE MO 72 UNITS - 3 BUILDINGS

### YEAR BUILT

1997-2004

PRICE \$325,000

\$4,514/UNIT

- Begin your self storage portfolio
- Value Add Opportunity
- Good Proximity to Kansas City and Harrisonville
- Easy access from 49 Hwy
- Solid Construction Above Average Condition
- Built by current owner
- Currently 78% occupied