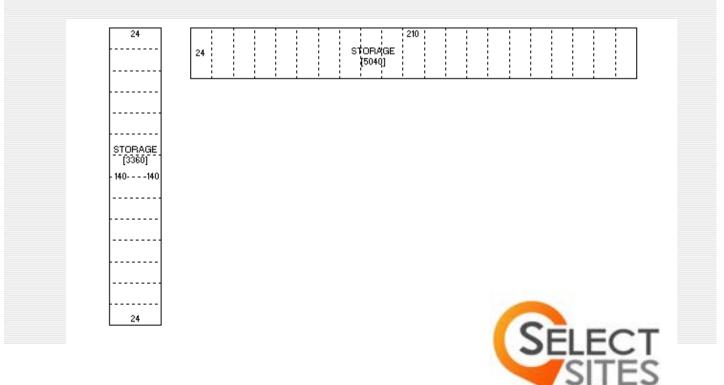

# Established Self Storage for Sale





### PRIMARY USE

SELF STORAGE CONTRACTOR/INVESTOR

### LOCATION

202 & 203 S. MAIN STREET ARCHIE MO 72 UNITS - 3 BUILDINGS

### YEAR BUILT

1997-2004

PRICE \$325,000

\$4,514/UNIT

- Begin your self storage portfolio
- Value Add Opportunity
- Good Proximity to Kansas City and Harrisonville
- Easy access from 49 Hwy
- Solid Construction Above Average Condition
- Built by current owner
- Currently 78% occupied

### **UNIT MIX**

- 18 Small Units \$30/mo \$6,480/annual
- 52 Large Units \$50/mo \$31,200/annual
- 2 X-Large Units \$100/mo \$2,400/annual
- 72 Total Units Annual Gross Income \$40,080 (100%)

Call or text: Cherise Sedlock Select Sites Broker



816-560-4450

### Investment Opportunity



203 S Main St., Archie MO



816.560.4450

Call or text: **Cherise Sedlock** Select Sites Broker



### Investment Opportunity







816.560.4450

### Can of text. Cherise Sedlock Select Sites Broker



### Map - Kansas City Metro to Archie





Call or text: Cherise Sedlock Select Sites Broker



## 816.560.4450

## Site Plan





Call or text: Cherise Sedlock Select Sites Broker



816-560-4450

## Large & Small Units







Call or text: Cherise Sedlock Select Sites Broker



816-560-4450

### X-Large Units





Call or text: Cherise Sedlock Select Sites Broker



### 816.560.4450