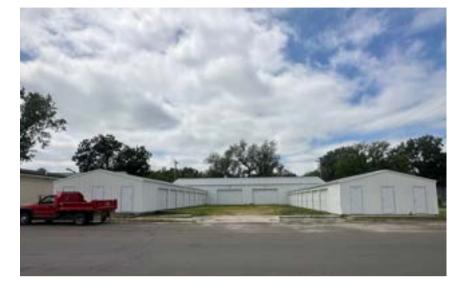

### LOCATION

202 & 203 S. MAIN STREET ARCHIE MO 72 UNITS - 3 BUILDINGS

### YEAR BUILT

1997-2004

PRICE \$325,000

\$4,514/UNIT

- Begin your self storage portfolio
- Value Add Opportunity
- Good Proximity to Kansas City and Harrisonville
- Easy access from 49 Hwy
- Solid Construction Above Average Condition
- Built by current owner
- Currently 78% occupied

## Large & Small Units

Call or text: Cherise Sedlock Select Sites Broker

816-560-4450