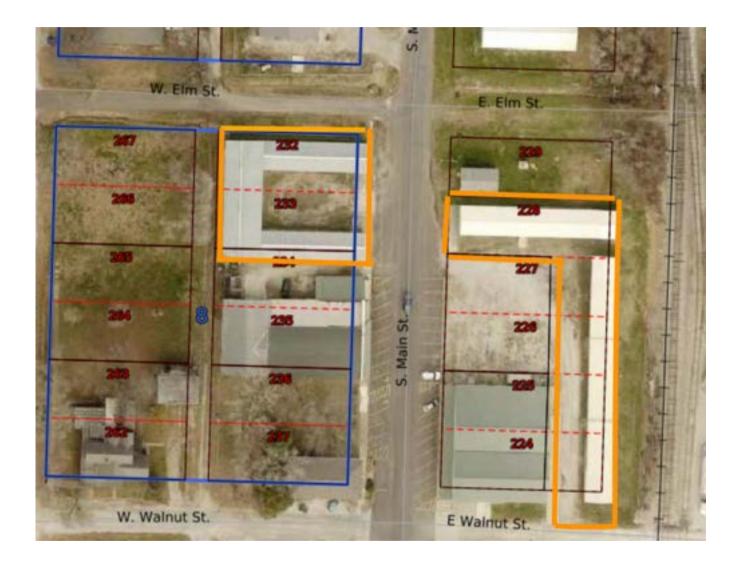

nity
- Good Proximity to Kansas City and Harrisonville
- Easy access from 49 Hwy
- Solid Construction Above Average Condition
- Built by current owner
- Currently 78% occupied

### **UNIT MIX**

- 18 Small Units \$30/mo \$6,480/annual
- 52 Large Units \$50/mo \$31,200/annual
- 2 X-Large Units \$100/mo \$2,400/annual
- 72 Total Units Annual Gross Income \$40,080 (100%)

Call or text: Cherise Sedlock Select Sites Broker



816-560-4450

### Investment Opportunity



203 S Main St., Archie MO



816.560.4450

Call or text: **Cherise Sedlock** Select Sites Broker



### Investment Opportunity







816.560.4450

### Can of text. Cherise Sedlock Select Sites Broker



### Map - Kansas City Metro to Archie





Call or text: Cherise Sedlock Select Sites Broker



## 816.560.4450

## Site Plan





Call or text: Cherise Sedlock Select Sites Broker



816-560-4450

## Large & Small Units







Call or text: Cherise Sedlock Select Sites Broker



816-560-4450

### X-Large Units





Call or text: Cherise Sedlock Select Sites Broker



### 816.560.4450