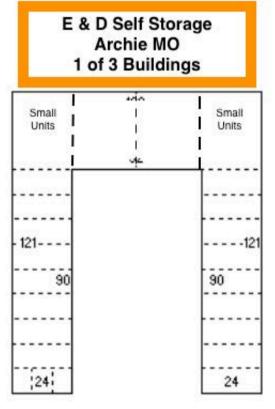

CTOR/INVESTOR

### LOCATION

202 & 203 S. MAIN STREET ARCHIE MO 72 UNITS - 3 BUILDINGS

### YEAR BUILT

1997-2004

PRICE \$325,000

\$4,514/UNIT

- Begin your self storage portfolio
- Value Add Opportunity
- Good Proximity to Kansas City and Harrisonville
- Easy access from 49 Hwy
- Solid Construction Above Average Condition
- Built by current owner
- Currently 78% occupied

### **UNIT MIX**

- 18 Small Units \$30/mo \$6,480/annual
- 52 Large Units \$50/mo \$31,200/annual
- 2 X-Large Units \$100/mo \$2,400/annual
- 72 Total Units Annual Gross Income \$40,080 (100%)

Call or text: Cherise Sedlock Select Sites Broker



816-560-4450

### Investment Opportunity



203 S Main St., Archie MO



816.560.4450

Call or text: **Cherise Sedlock** Select Sites Broker



### Investment Opportunity







816.560.4450

### Can of text. Cherise Sedlock Select Sites Broker



### Map - Kansas City Metro to Archie





Call or text: Cherise Sedlock Select Sites Broker



## 816.560.4450

## Site Plan





Call or text: Cherise Sedlock Select Sites Broker



816-560-4450

## Large & Small Units







Call or text: Cherise Sedlock Select Sites Broker



816-560-4450

### X-Large Units





Call or text: Cherise Sedlock Select Sites Broker



### 816.560.4450