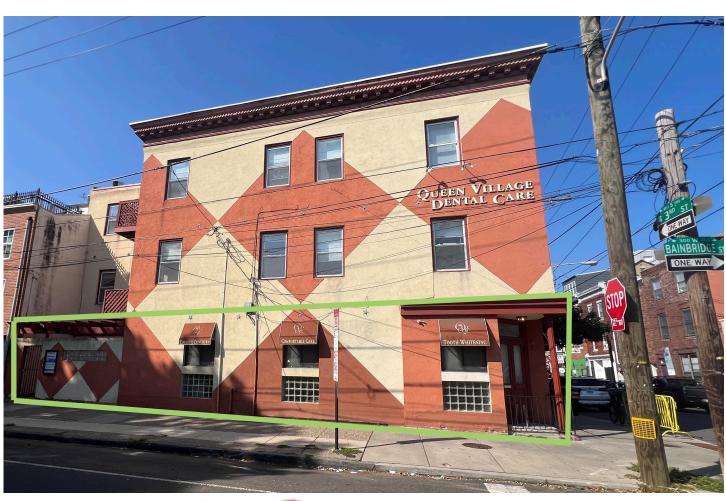

### **GROUND FLOOR CORNER RETAIL SPACE FOR LEASE**

## CORNER OF 3RD & BAINBRIDGE Queen Village, Philadelphia 19147

- 1,439 +/- SF ground floor retail space plus private courtyard
- Located at the corner of 3rd & Bainbridge Streets in Queen Village.
- Possible entrance at the corner or through the courtyard plus use of lower level.
- Close proximity to iconic South Street
- Most recently a dental practice for 30 years.
- **Zoning CMX-2**
- Frontage: 23' on 3rd St and 63' on Bainbridge St
- Queen Village is a charming neighborhood where colonial houses mingle with innovative dining spots and shopping districts, as well as art galleries, sundries and hip eateries along Fabric Row.