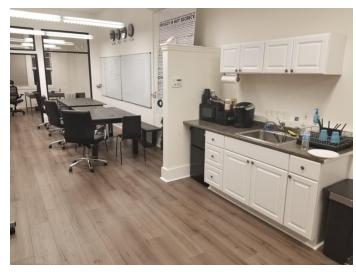

### Suite Highlights ±1,336 rsf

- · Highly creative office space
- 2 meeting rooms/private offices
- · Large open space
- High hard-lid ceilings
- Engineered hardwood floors
- California Street window-line
- Kitchenette
- Furniture potentially available