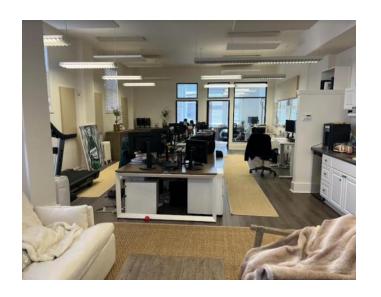

### Suite Highlights ±1,336 rsf

- · Highly creative office space
- 2 meeting rooms/private offices
- · Large open space
- High hard-lid ceilings
- Engineered hardwood floors
- California Street window-line
- Kitchenette
- Furniture potentially available