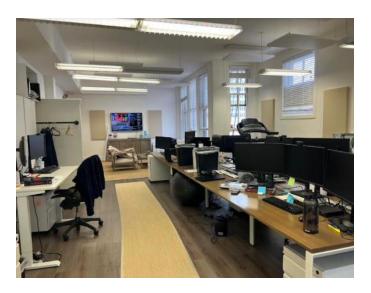

### Suite Highlights ±1,336 rsf

- · Highly creative office space
- 2 meeting rooms/private offices
- · Large open space
- High hard-lid ceilings
- Engineered hardwood floors
- California Street window-line
- Kitchenette
- Furniture potentially available