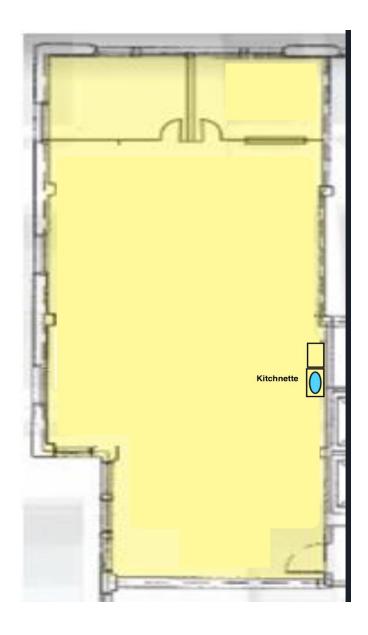

### 230 CALIFORNIA STREET, Suite 304 SAN FRANCISCO, CA

±1,336 Square Feet

### Suite Highlights ±1,336 rsf

- · Highly creative office space
- 2 meeting rooms/private offices
- · Large open space
- High hard-lid ceilings
- Engineered hardwood floors
- California Street window-line
- Kitchenette
- Furniture potentially available

## 230 CALIFORNIA STREET, Suite 304 SAN FRANCISCO, CA

±1,336 Square Feet

METR@VATION

Locally owned and managed by Metrovation