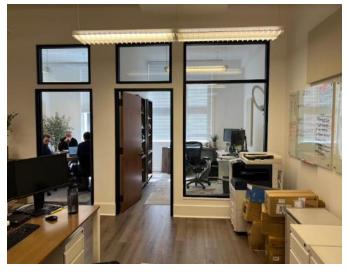

### Suite Highlights ±1,336 rsf

- · Highly creative office space
- 2 meeting rooms/private offices
- · Large open space
- High hard-lid ceilings
- Engineered hardwood floors
- California Street window-line
- Kitchenette
- Furniture potentially available