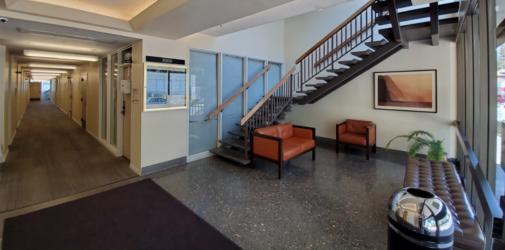

### MEDICAL SPACE WITH LOBBY/COMMON AREA UPGRADES

- Adjacent to Alta Bates Summit Medical Hospital. Building Upgrades Completed in 2015.
- Tenant Improvement Allowances Available
- Medical Layout with Plumbing. Elevator Access.
- Gated Secure Parking on-site for employees and patients
- ADA Bathrooms on each floor

### MEDICAL SPACE WITH LOBBY/COMMON AREA UPGRADES