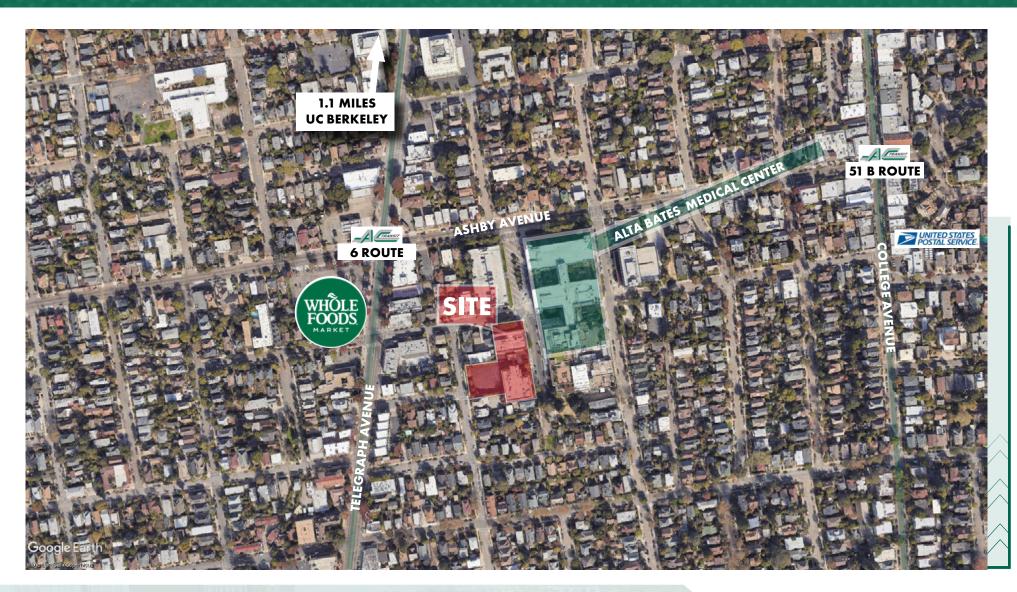

### MEDICAL SPACE WITH LOBBY/COMMON AREA UPGRADES

- Adjacent to Alta Bates Summit Medical Hospital. Building Upgrades Completed in 2015.
- Tenant Improvement Allowances Available
- Medical Layout with Plumbing. Elevator Access.
- Gated Secure Parking on-site for employees and patients
- ADA Bathrooms on each floor

### MEDICAL SPACE WITH LOBBY/COMMON AREA UPGRADES