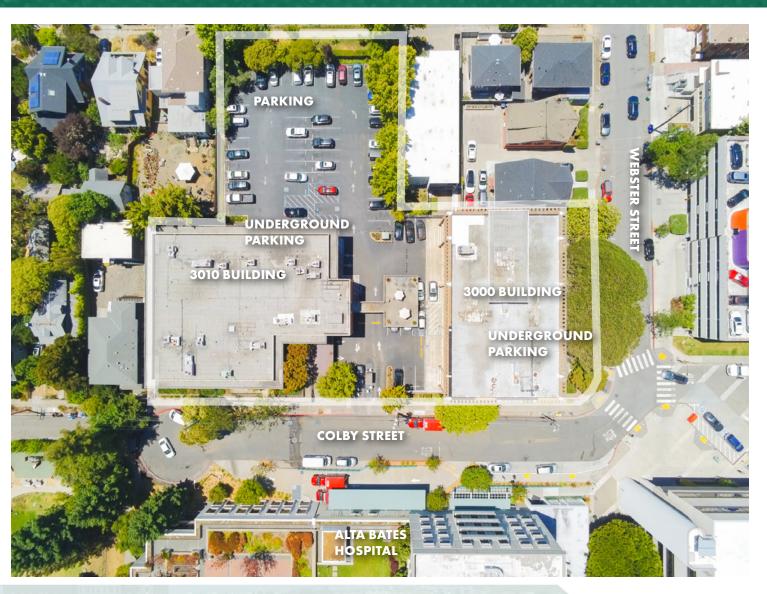

### MEDICAL SPACE WITH LOBBY/COMMON AREA UPGRADES

- Adjacent to Alta Bates Summit Medical Hospital. Building Upgrades Completed in 2015.
- Tenant Improvement Allowances Available
- Medical Layout with Plumbing. Elevator Access.
- Gated Secure Parking on-site for employees and patients
- ADA Bathrooms on each floor