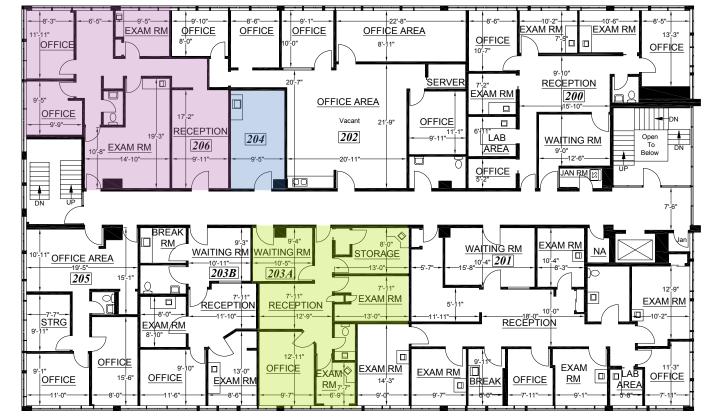

### MEDICAL SPACE WITH RECENT UPGRADES

| Suite 204* | ±206 SF   |
|------------|-----------|
| Suite 203A | ±853 SF 🔶 |
| Suite 206* | ±1,113SF  |

\*Can Combine for ±1,319 SF

3000 COLBY 2<sup>ND</sup> FLOOR PLAN

| AVAILABLE  |            |           |
|------------|------------|-----------|
| 3000 Colby | Suite 105  | ±1,601 SF |
| 3000 Colby | Suite 204  | ±206 SF   |
| 3000 Colby | Suite 203A | ±853 SF   |
| 3000 Colby | Suite 206  | ±1,113SF  |