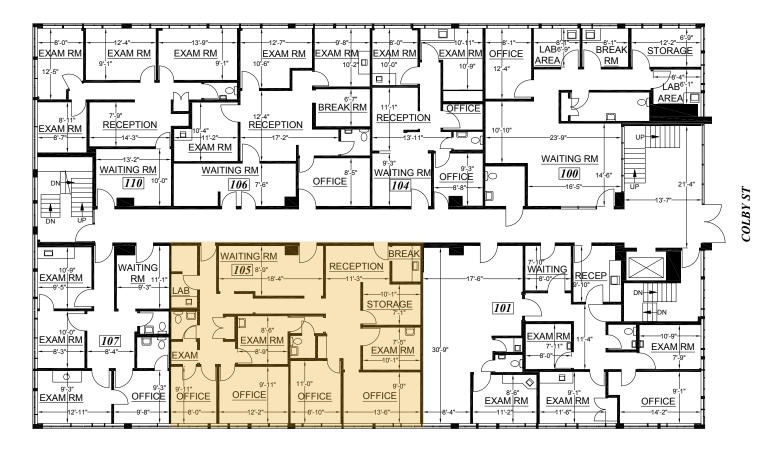

# Suite 105\* ±1,601 SF

3000 COLBY 1<sup>st</sup> FLOOR PLAN

\*Divisible to ±800 SF

925.296.3303 sonny.odrobinak@tricommercial.com LIC: #00632311

| AVAILABLE  |            |           |
|------------|------------|-----------|
| 3000 Colby | Suite 105  | ±1,601 SF |
| 3000 Colby | Suite 204  | ±206 SF   |
| 3000 Colby | Suite 203A | ±853 SF   |
| 3000 Colby | Suite 206  | ±1,113SF  |