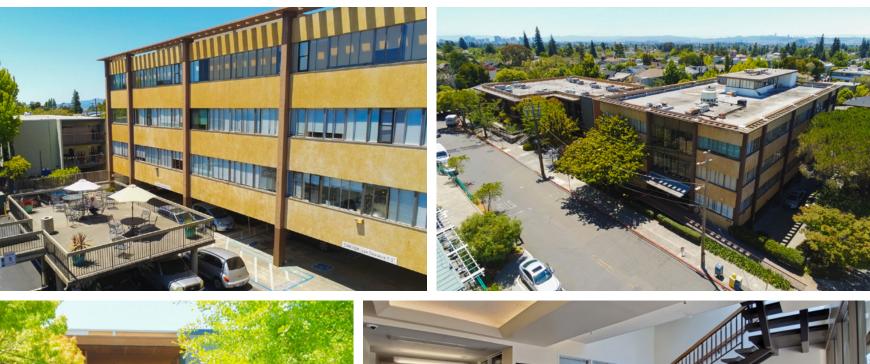

Bates Summit Medical Hospital. Building Upgrades Completed in 2015.
- Tenant Improvement Allowances Available
- Medical Layout with Plumbing. Elevator Access.
- Gated Secure Parking on-site for employees and patients
- ADA Bathrooms on each floor

| AVAILABLE  |            |           |
|------------|------------|-----------|
| 3000 Colby | Suite 105  | ±1,601 SF |
| 3000 Colby | Suite 204  | ±206 SF   |
| 3000 Colby | Suite 203A | ±853 SF   |
| 3000 Colby | Suite 206  | ±1,113SF  |



#### Sonny O'Drobinak

925.296.3303 sonny.odrobinak@tricommercial.com LIC: #00632311

#### Edward F. Del Beccaro

925-296-3333 ed.delbeccaro@tricommercial.com LIC: #00642167

### Matt Hatfield

925-296-3310 matt.hatfield@tricommercial.com LIC: #01937755



### MEDICAL SPACE WITH LOBBY/COMMON AREA UPGRADES







#### Sonny O'Drobinak 925.296.3303 sonny.odrobinak@tricommercial.com LIC: #00632311

#### Edward F. Del Beccaro 925-296-3333 ed.delbeccaro@tricommercial.com LIC: #00642167

Matt Hatfield 925-296-3310 matt.hatfield@tricommercial.com LIC: #01937755



www.tricommercial.com

PAGE 3

### MEDICAL SPACE WITH LOBBY/COMMON AREA UPGRADES



#### Sonny O'Drobinak

925.296.3303 sonny.odrobinak@tricommercial.com LIC: #00632311

#### Edward F. Del Beccaro 925-296-3333 ed.delbeccaro@tricommercial.com

LIC: #00642167

#### o Matt Hatfield 925-296-3310 matt.hatfield@triccommer

g25-290-3310 matt.hatfield@tricommercial.com LIC: #01937755



www.tricommercial.com

PAGE 4

PAGE 5

# Suite 105\* ±1,601 SF

3000 COLBY 1<sup>st</sup> FLOOR PLAN

\*Divisible to ±800 SF



925.296.3303 sonny.odrobinak@trico