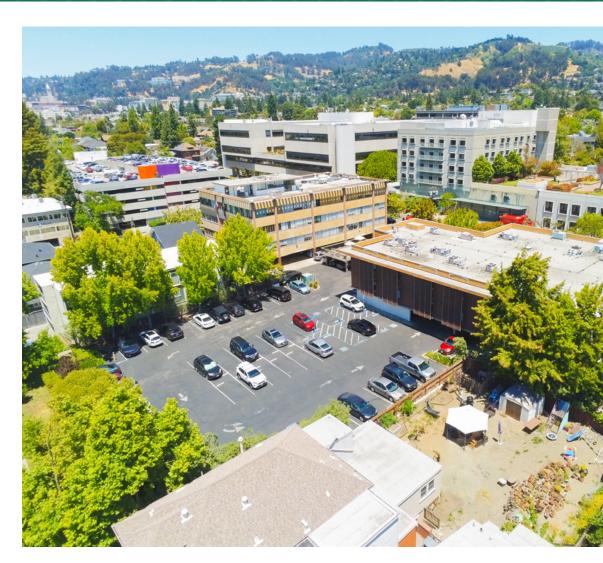

### MEDICAL SPACE WITH LOBBY/COMMON AREA UPGRADES

- Adjacent to Alta Bates Summit Medical Hospital. Building Upgrades Completed in 2015.
- Tenant Improvement Allowances Available
- Medical Layout with Plumbing. Elevator Access.
- Gated Secure Parking on-site for employees and patients
- ADA Bathrooms on each floor

| AVAILABLE  |            |           |
|------------|------------|-----------|
| 3000 Colby | Suite 105  | ±1,601 SF |
| 3000 Colby | Suite 204  | ±206 SF   |
| 3000 Colby | Suite 203A | ±853 SF   |
| 3000 Colby | Suite 206  | ±1,113SF  |