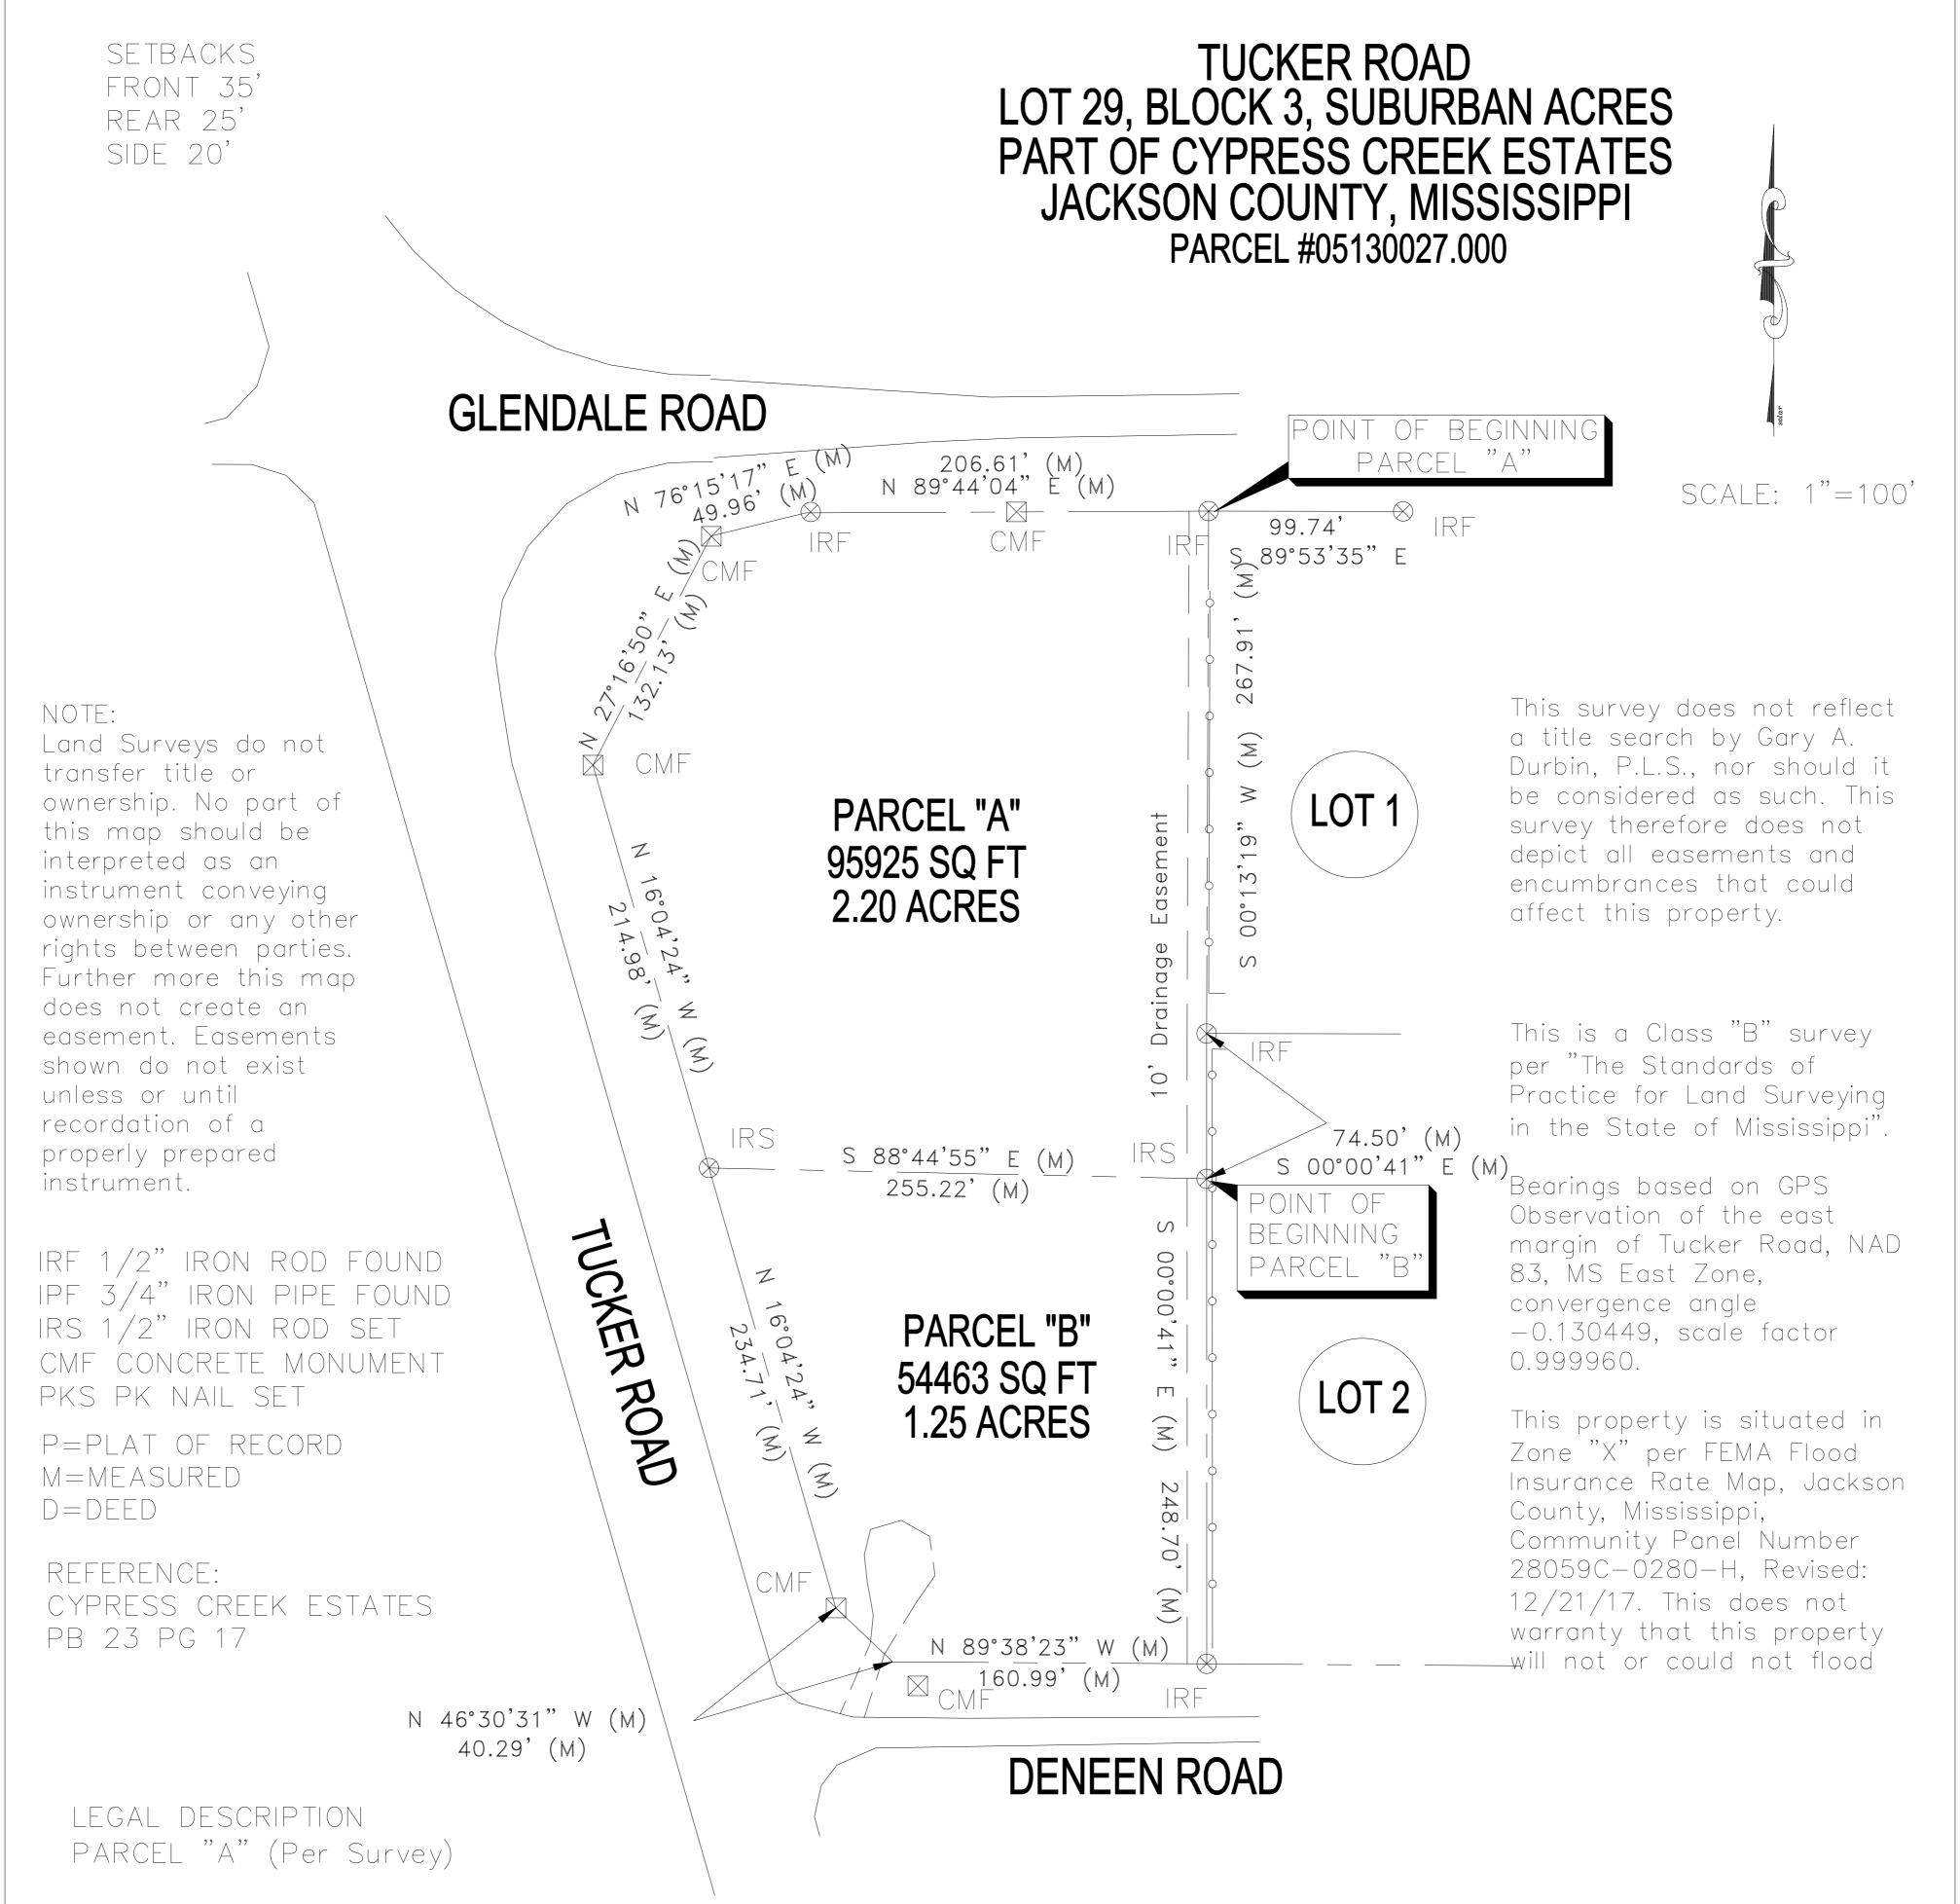

A parcel of land situated within Cypress Creek Estates, a previously recorded subdivision per Plat Book 23, Page 17 of the records of the Chancery Clerk of Jackson County, Mississippi, more particularly described as follows, to-wit:

Beginning at the Northwest corner of Lot 1, Cypress Creek Estates, said point being on the south margin of Glendale Road, thence run S 00°13'19" W 267.91 feet to an iron rod and the Southwest corner of said Lot 1. thence S 00°00'41" E 74.50 feet to an iron rod, N 88°44'55" W 255.22 feet to an iron rod on the East margin of Tucker Road, thence N 16°04'24" W 214.98 feet to a concrete monument on said East margin, thence N 27°16'50" E 132.13 feet to a concrete monument, thence N 76°15'17" E 49.96 feet to an iron rod on the South margin of Glendale Road thence N 89°44'04" E 206.61 feet to the Point of Beginning. Said parcel contains 95925 square feet or 2.20 acres.

LEGAL DESCRIPTION
PARCEL "B" (Per Survey)

A parcel of land situated within Cypress Creek Estates, a previously recorded subdivision per Plat Book 23, Page 17 of the records of the Chancery Clerk of Jackson County, Mississippi, more particularly described as follows, to-wit:

Commencing at the Southwest corner of Lot 1, Cypress Creek Estates, thence run S 00°00'41" E 74.50 feet to an iron rod and the Point of Beginning, thence run S 00°00'41" E 248.70 feet to an iron rod and the Southwest corner of said Lot 2 and the North margin of Deneen Road. thence N 89°38'23" W 160.99 feet to an iron rod on the East margin of Tucker Road, thence N 46°30'31" W 40.29 feet to a concrete monument on said East margin, thence N 16°04'24" W 234.71 feet to an iron rod, thence S 88°44'55" E 255.22 feet to the Point of Beginning. Said parcel contains 54463 square feet or 1.25 acres.