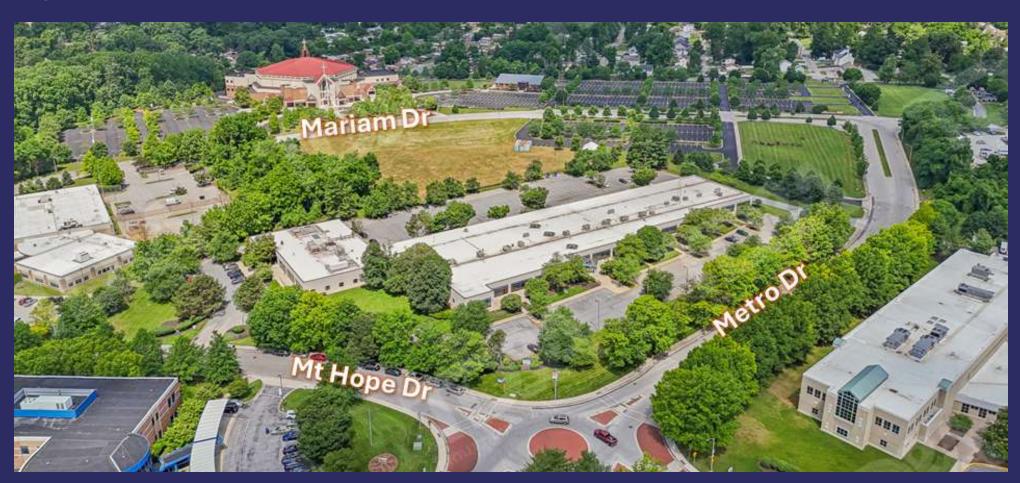

# 6000 Metro Dr, Baltimore MD 21215

In Seton Business Park

#### PROPERTY DESCRIPTION

80,000 Square Foot one-story flex / office property in quiet, safe and secure Seton Business Park with abundant parking and versatile leasing options for non-profit organizations and businesses alike. Available spaces are adjacent, comprising up to approximately 48,000 square feet of contiguous ground level space, including the former Regional Headquarters of the Food and Drug Administration (27,000 SF) as well as the former "Grace Medical Center, a LifeBridge Health Center" (20,896 SF) and boasting same on-site property management and ownership since 2004.

#### LOCATION DESCRIPTION

Discover the quiet, private corporate setting of Seton Business Park, straddling the Baltimore City / County line in the heart of Northwest Baltimore City. Seton is the longtime home to so many notable corporations and non-profit organizations, such as the American Red Cross, NAACP, MTA, Baltimore Teachers Union, The ARC, Chimes and New Psalmist Baptist Church. With access to major transportation routes such as I-83, I-695, I-795, Northern Parkway, Reisterstown Road and Liberty Road, this central location caters to the needs of a modern professional workforce seeking amenities coupled with a dynamic work-life balance in a quiet, secure location.