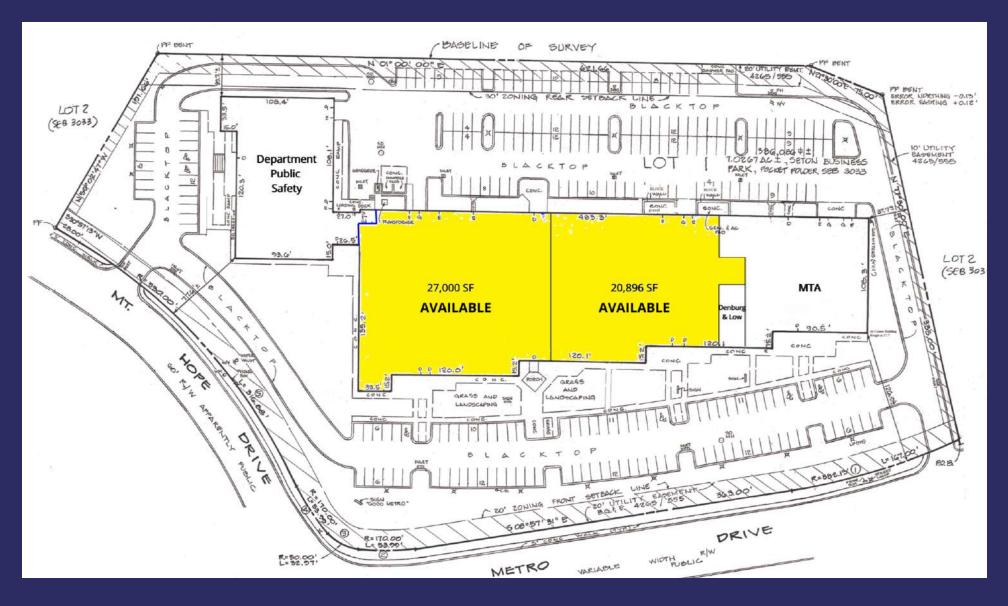

#### PROPERTY DESCRIPTION

80,000 Square Foot one-story flex / office property in quiet, safe and secure Seton Business Park with abundant parking and versatile leasing options for non-profit organizations and businesses alike. Available spaces are adjacent, comprising up to approximately 48,000 square feet of contiguous ground level space, including the former Regional Headquarters of the Food and Drug Administration (27,000 SF) as well as the former "Grace Medical Center, a LifeBridge Health Center" (20,896 SF) and boasting same on-site property management and ownership since 2004.

#### OFFERING SUMMARY

| Lease Rate:    | \$16 PSF                                                                            |
|----------------|-------------------------------------------------------------------------------------|
| Building Size: | 80,000 SF                                                                           |
| Available SF:  | 20,896 SF, 27,000 SF or 47,896 SF<br>Suite 101 - 27,000 SF<br>Suite 110 - 20,896 SF |
| Lot Size:      | 7.02 Acres                                                                          |
| Zoning:        | OIC                                                                                 |