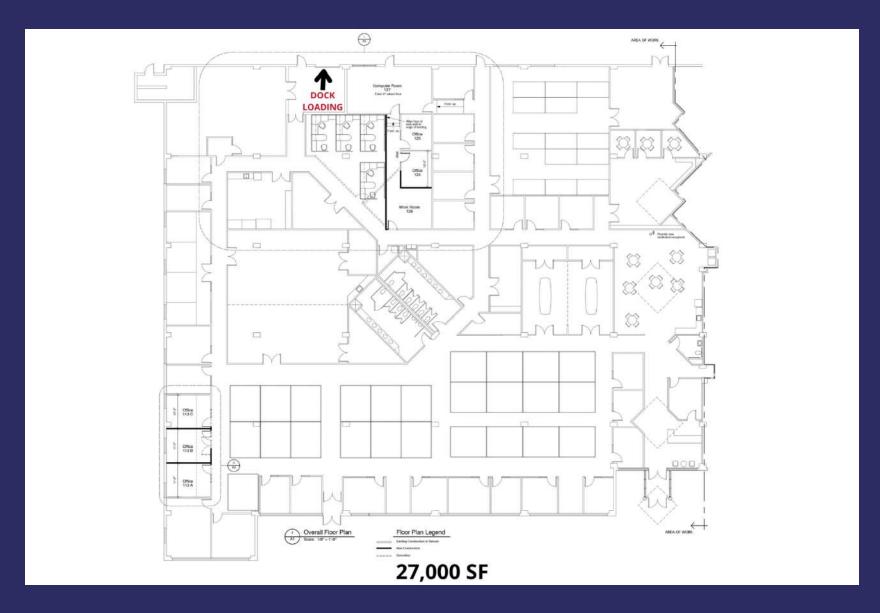

#### PROPERTY DESCRIPTION

80,000 Square Foot one-story flex / office property in quiet, safe and secure Seton Business Park with abundant parking and versatile leasing options for non-profit organizations and businesses alike. Available spaces are adjacent, comprising up to approximately 48,000 square feet of contiguous ground level space, including the former Regional Headquarters of the Food and Drug Administration (27,000 SF) as well as the former "Grace Medical Center, a LifeBridge Health Center" (20,896 SF) and boasting same on-site property management and ownership since 2004.

#### OFFERING SUMMARY

| Lease Rate:    | \$16 PSF                                                                            |
|----------------|-------------------------------------------------------------------------------------|
| Building Size: | 80,000 SF                                                                           |
| Available SF:  | 20,896 SF, 27,000 SF or 47,896 SF<br>Suite 101 - 27,000 SF<br>Suite 110 - 20,896 SF |
| Lot Size:      | 7.02 Acres                                                                          |
| Zoning:        | OIC                                                                                 |