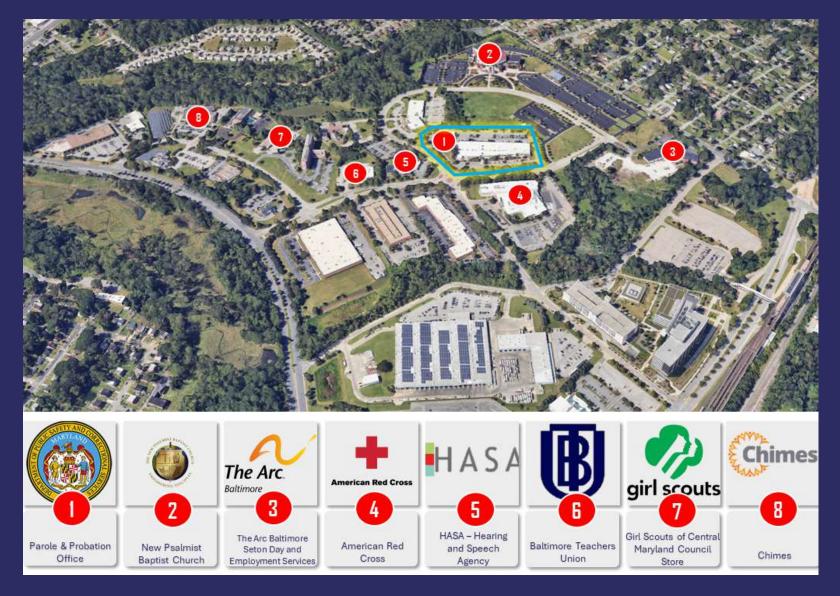

# Notable Organizations Located in Park

#### LOCATION DESCRIPTION

Discover the quiet, private corporate setting of Seton Business Park, straddling the Baltimore City / County line in the heart of Northwest Baltimore City. Seton is the longtime home to so many notable corporations and non-profit organizations, such as the American Red Cross, NAACP, MTA, Baltimore Teachers Union, The ARC, Chimes and New Psalmist Baptist Church. With access to major transportation routes such as I-83, I-695, I-795, Northern Parkway, Reisterstown Road and Liberty Road, this central location caters to the needs of a modern professional workforce seeking amenities coupled with a dynamic work-life balance in a quiet, secure location.