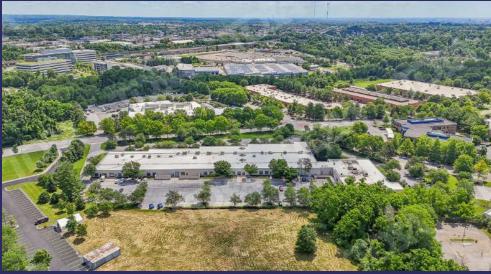

#### LOCATION DESCRIPTION

Discover the quiet, private corporate setting of Seton Business Park, straddling the Baltimore City / County line in the heart of Northwest Baltimore City. Seton is the longtime home to so many notable corporations and non-profit organizations, such as the American Red Cross, NAACP, MTA, Baltimore Teachers Union, The ARC, Chimes and New Psalmist Baptist Church. With access to major transportation routes such as I-83, I-695, I-795, Northern Parkway, Reisterstown Road and Liberty Road, this central location caters to the needs of a modern professional workforce seeking amenities coupled with a dynamic work-life balance in a quiet, secure location.