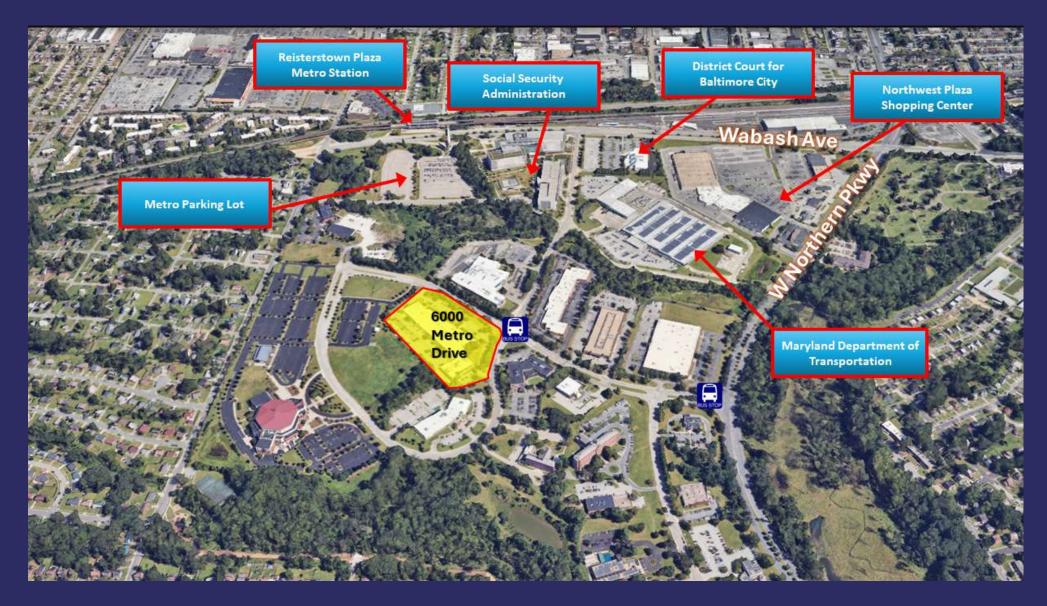

#### Notable Users Outside of Park

#### LOCATION DESCRIPTION

Discover the quiet, private corporate setting of Seton Business Park, straddling the Baltimore City / County line in the heart of Northwest Baltimore City. Seton is the longtime home to so many notable corporations and non-profit organizations, such as the American Red Cross, NAACP, MTA, Baltimore Teachers Union, The ARC, Chimes and New Psalmist Baptist Church. With access to major transportation routes such as I-83, I-695, I-795, Northern Parkway, Reisterstown Road and Liberty Road, this central location caters to the needs of a modern professional workforce seeking amenities coupled with a dynamic work-life balance in a quiet, secure location.