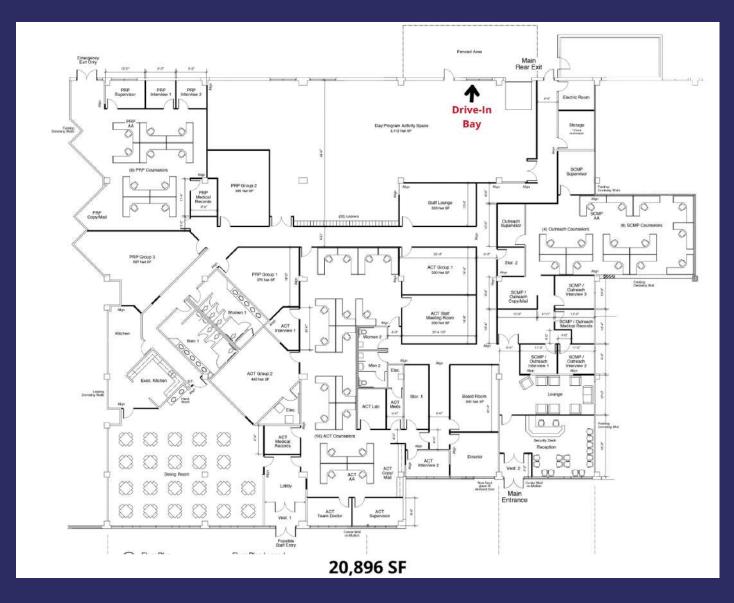

#### PROPERTY DESCRIPTION

80,000 Square Foot one-story flex / office property in quiet, safe and secure Seton Business Park with abundant parking and versatile leasing options for non-profit organizations and businesses alike. Available spaces are adjacent, comprising up to approximately 48,000 square feet of contiguous ground level space, including the former Regional Headquarters of the Food and Drug Administration (27,000 SF) as well as the former "Grace Medical Center, a LifeBridge Health Center" (20,896 SF) and boasting same on-site property management and ownership since 2004.

#### OFFERING SUMMARY

| Lease Rate:    | \$16 PSF                                                                            |
|----------------|-------------------------------------------------------------------------------------|
| Building Size: | 80,000 SF                                                                           |
| Available SF:  | 20,896 SF, 27,000 SF or 47,896 SF<br>Suite 101 - 27,000 SF<br>Suite 110 - 20,896 SF |
| Lot Size:      | 7.02 Acres                                                                          |
| Zoning:        | OIC                                                                                 |