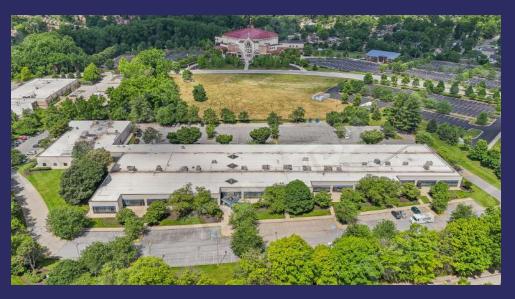

#### PROPERTY DESCRIPTION

80,000 Square Foot one-story flex / office property in quiet, safe and secure Seton Business Park with abundant parking and versatile leasing options for non-profit organizations and businesses alike. Available spaces are adjacent, comprising up to approximately 48,000 square feet of contiguous ground level space, including the former Regional Headquarters of the Food and Drug Administration (27,000 SF) as well as the former "Grace Medical Center, a LifeBridge Health Center" (20,896 SF) and boasting same on-site property management and ownership since 2004.

#### PROPERTY HIGHLIGHTS

- 80,000 square foot one-story flex / office property
- Situated on 7.02 acres
- Located in Federal HUB Zone
- Versatile floor plans can be customized to suit specific workspace programming
- Docks and drive-in loading
- Professional on-site property management by ownership
- 16' interior clear height (to joist); with 9' (+/-) ceiling height
- Daytime security provided by All County Security from 8am to 5pm
- Social Security Administration located on Wabash Avenue, just outside of park
- Easy access to major highways (I-695), Route 26/Liberty Road and public transportation
- Bus stop within walking distance
- Abundant parking both sides of property for employees and visitors