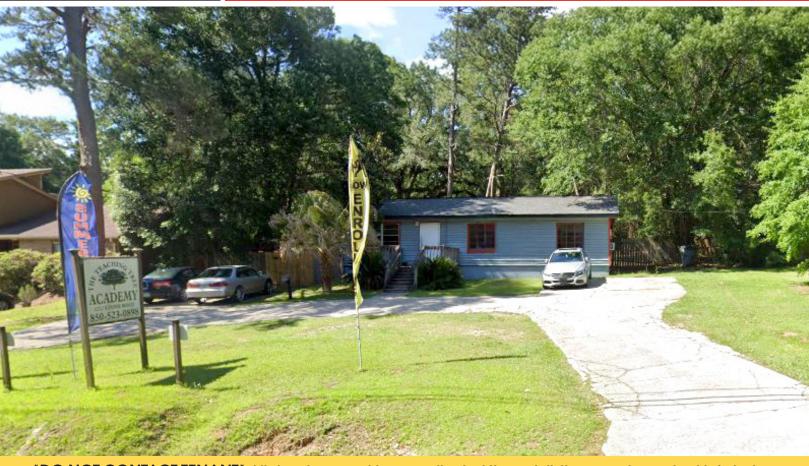

# 1212 Stone Road

1212 STONE ROAD · TALLAHASSEE FL · 32303

\*DO NOT CONTACT TENANT\* All showings must be coordinated through listing agent - contact info below.

#### **PROPERTY OVERVIEW**

| Existing Property Use  | Day Care Center                   |
|------------------------|-----------------------------------|
| Existing Building Size | 1,448 sf                          |
| Land Size              | 0.69 acres                        |
| Zoning                 | MR-1 (Medium Density Residential) |
| Year Built             | 1951                              |
| Parcel ID              | 2123202050000                     |

### **PROPERTY FEATURES**

- Redevelopment/Investment opportunity
- Established daycare location
- Easy Ingress/Egress Circular Drive
- + MR-1 Zoning with a Maximum Gross Density of 20 dwellings/