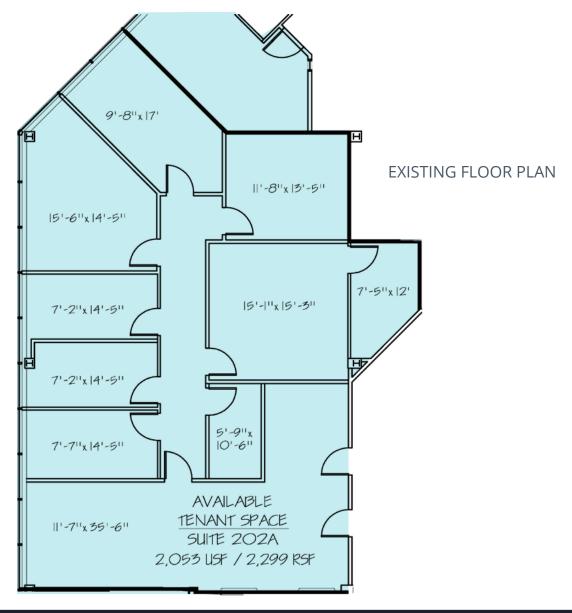

## **ABOUT PROPERTY**

- 2-story, 38,900 square foot office building on
   3.42 acres
- Ample parking 4.4/1,000
- Easy access off of J. Clyde Morris Boulevard and one minute from Interstate 64
- Available
   Suite 202A 2,299 square feet

## **TENANT ROSTER**

| FIRST FLOOR |                                    | SECOND FLOOP      | <u>R</u>                      |
|-------------|------------------------------------|-------------------|-------------------------------|
| Suite 100   | Coastal Medical & Psychiatric Svcs | Suite 200         | Camp Dresser & McKee          |
| Suite 102   | Texoma ABA                         | Suite 201         | Wright Choices                |
| Suite 114   | Harvey Lindsay Commercial RE       | <b>SUITE 202A</b> | 2,299 SF AVAILABLE            |
| Suite 116   | Fast Track EMS                     | Suite 202B        | Illuminate Integrative Health |
| Suite 120   | NCS Pearson                        | Suite 210         | TPMG                          |
| Suite 124   | Principle Strategies               | Suite 207         | REI Management                |
|             |                                    | Suite 209         | LGCY Power                    |
|             |                                    | Suite 226         | Greenbrook TMS                |