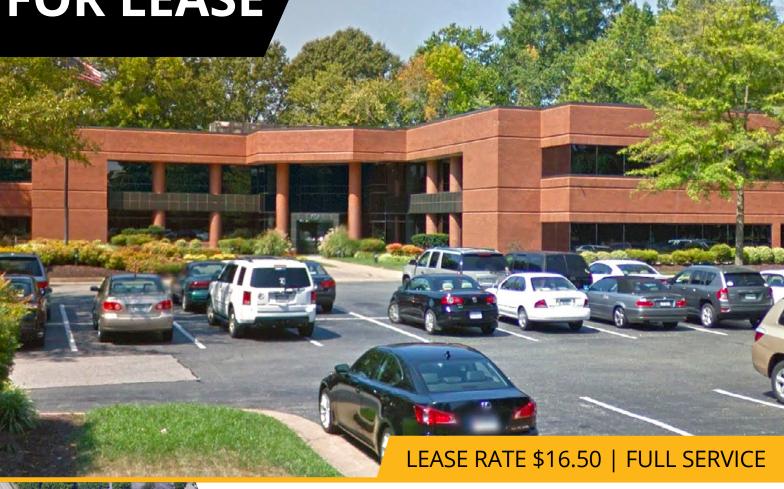

CENTRALLY LOCATED OFFICE BUILDING

Two Oyster Point 825 Diligence Drive Newport News, VA 23606

**FOR LEASE** 

## **ABOUT PROPERTY**

- 2-story, 38,900 square foot office building on
   3.42 acres
- Ample parking 4.4/1,000
- Easy access off of J. Clyde Morris Boulevard and one minute from Interstate 64
- Available
   Suite 202A 2,299 square feet