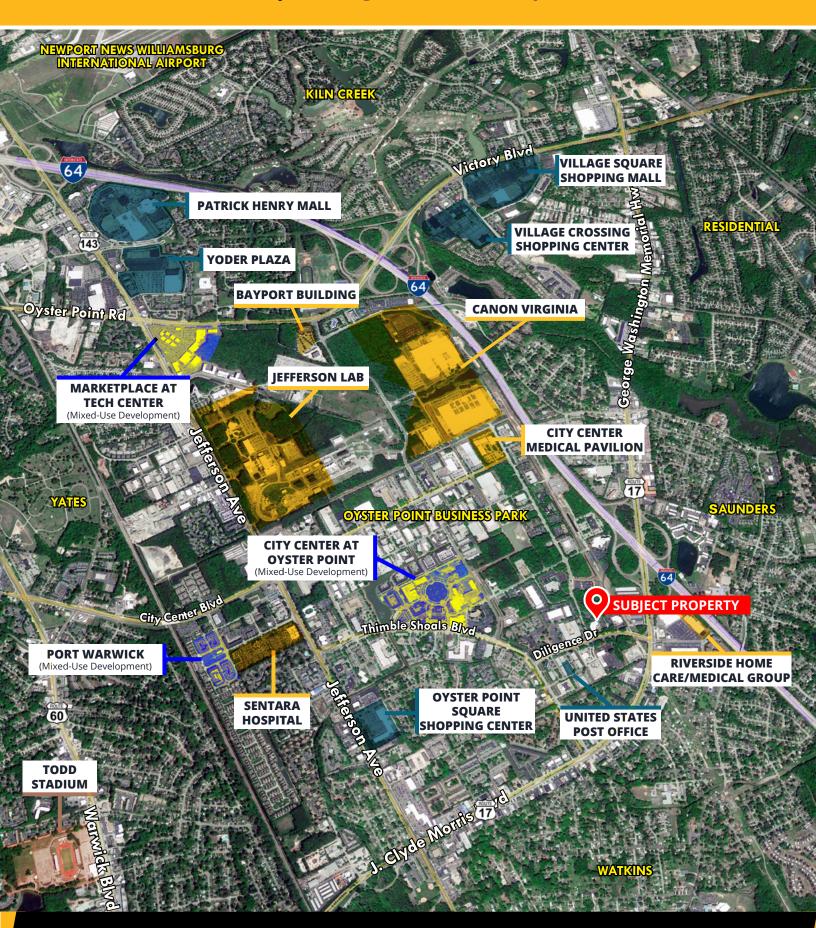

e 102   | Texoma ABA                         | Suite 201         | Wright Choices                |
| Suite 114   | Harvey Lindsay Commercial RE       | <b>SUITE 202A</b> | 2,299 SF AVAILABLE            |
| Suite 116   | Fast Track EMS                     | Suite 202B        | Illuminate Integrative Health |
| Suite 120   | NCS Pearson                        | Suite 210         | TPMG                          |
| Suite 124   | Principle Strategies               | Suite 207         | REI Management                |
|             |                                    | Suite 209         | LGCY Power                    |
|             |                                    | Suite 226         | Greenbrook TMS                |



## **AREA OVERVIEW** | 825 Diligence Drive, Newport News, VA 23606